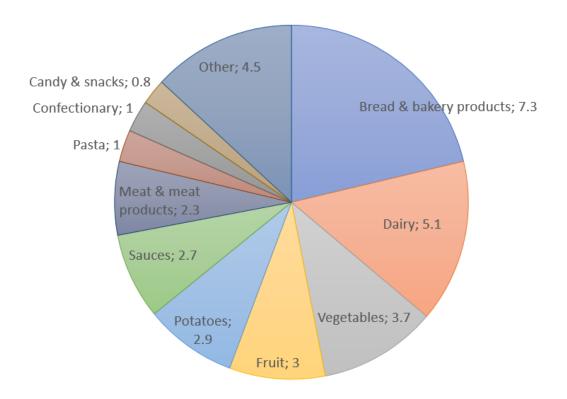

food produced becomes lost or gets wasted
- 8-10% of all Greenhouse Gas Emissions (3.3 Gton CO2eq.)
- 14% between primary sector & retail
- 931 Mton at households (61%) + Horeca (25%) + retail (13%)



- 20% of all food produced becomes lost or gets wasted
- 88 Mton
- 143 billion EURO
- 47 Mton (70%) at Households + Horeca + retail



### Food use pyramid & waste category options







## The challenge



Halving food waste by 2030 (2015 as reference year)



→ NL: "remove 1 billion kilo of food waste"

#### **NEtherlands**

#### 2015: Baseline

- Total 1.771 2.552 kton
- 105 152 kg/cap.yr

#### **2019: Intermediary results**

- Total 1.514 2.380 kton
- 88 138 kg/cap.yr

7-15% reduction

#### **2030: Halving means:**

- Max. 886 1.276 kton
- 57,5 76 kg/cap.yr



### Most wasted products





#### Prevention























Gleaning & social activation

#### Food banks











#### Reprocessing for human consumption





Animal feed







### Collaborate















































































































































































### Communicate!









# Thank you for your attention

Good LUCK!