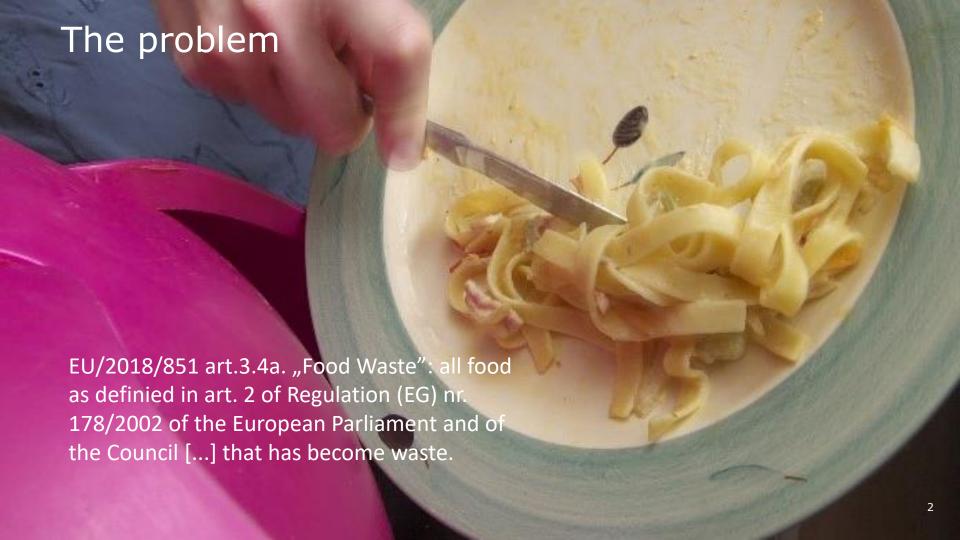

### Food Waste Challenge

#### 4TU Circular Roadshow Inspiration Session

#### 19 oktober 2022









### Magnitude



- 1/3rd of all food produced becomes lost or gets wasted
- 8-10% of all Greenhouse Gas Emissions (3.3 Gton CO2eq.)
- 14% between primary sector & retail
- 931 Mton at households (61%) + Horeca (25%) + retail (13%)



- 20% of all food produced becomes lost or gets wasted
- 88 Mton
- 143 billion EURO
- 47 Mton (70%) at Households + Horeca + retail



### Food use pyramid & waste category options







## The challenge



Halving food waste by 2030 (2015 as reference year)



→ NL: "remove 1 billion kilo of food waste"

#### **NEtherlands**

#### 2015: Baseline

- Total 1.771 2.552 kton
- 105 152 kg/cap.yr

#### **2019: Intermediary results**

- Total 1.514 2.380 kton
- 88 138 kg/cap.yr

7-15% reduction

#### **2030: Halving means:**

- Max. 886 1.276 kton
- 57,5 76 kg/ca