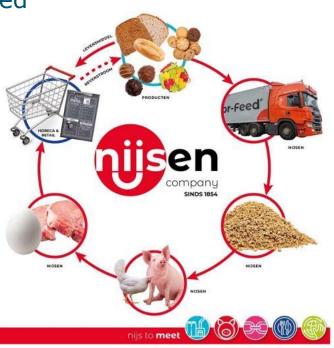

olds (61%) + Horeca (25%) + retail (13%)



- 20% of all food produced becomes lost or gets wasted
- 88 Mton
- 143 billion EURO
- 47 Mton (70%) at Households + Horeca + retail



### Food use pyramid & waste category options







## The challenge



Halving food waste by 2030 (2015 as reference year)



→ NL: "remove 1 billion kilo of food waste"

#### **NEtherlands**

#### 2015: Baseline

- Total 1.771 2.552 kton
- 105 152 kg/cap.yr

#### **2019: Intermediary results**

- Total 1.514 2.380 kton
- 88 138 kg/cap.yr

7-15% reduction

#### **2030: Halving means:**

- Max. 886 1.276 kton
- 57,5 76 kg/cap.yr



### Most wasted products





#### Prevention























Gleaning & social activation

#### Food banks











#### Reprocessing for human consumption





Animal feed







### Collaborate















































































































































































### Communicate!









# Thank you for your attention

Good LUCK!