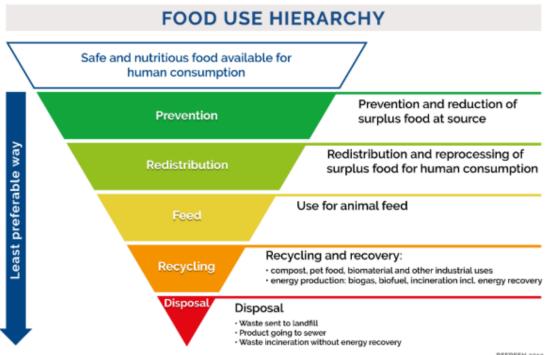

### Food Waste Challenge

#### 4TU Circular Roadshow Inspiration Session

#### 19 oktober 2022









### Magnitude



- 1/3rd of all food produced becomes lost or gets wasted
- 8-10% of all Greenhouse Gas Emissions (3.3 Gton CO2eq.)
- 14% between primary sector & retail
- 931 Mton at households (61%) + Horeca (25%) + retail (13%)



- 20% of all food produced becomes lost or gets wasted
- 88 Mton
- 143 billion EURO
- 47 Mton (70%) at Households + Horeca + retail



### Food use pyramid & waste category options







## The challenge



Halving food waste by 2030 (2015 as reference year)



→ NL: "remove 1 billion kilo of food waste"

#### **NEtherlands**

#### 2015: Baseline

- Total 1.771 2.552 kton
- 105 152 kg/cap.yr

#### **2019: Intermediary results**

- Total 1.514 2.380 kton
- 88 138 kg/cap.yr

7-15% reduction

#### **2030: Halving means:**

- Max. 886 1.276 kton
- 57,5 76 kg/cap.yr



### Most wasted products





#### Prevention























Gleaning & social activation

#### Food banks











#### Reprocessing for human consumption





Animal feed







### Collaborate















































































































































































### Communicate!









# T