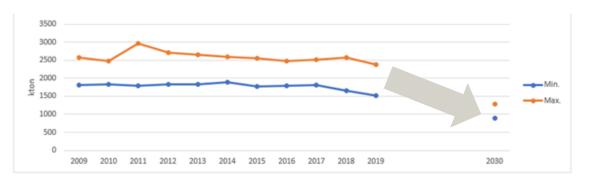

#### 2015: Baseline

- Total 1.771 2.552 kton
- 105 152 kg/cap.yr

#### **2019: Intermediary results**

- Total 1.514 2.380 kton
- 88 138 kg/cap.yr

7-15% reduction

#### **2030: Halving means:**

- Max. 886 1.276 kton
- 57,5 76 kg/cap.yr