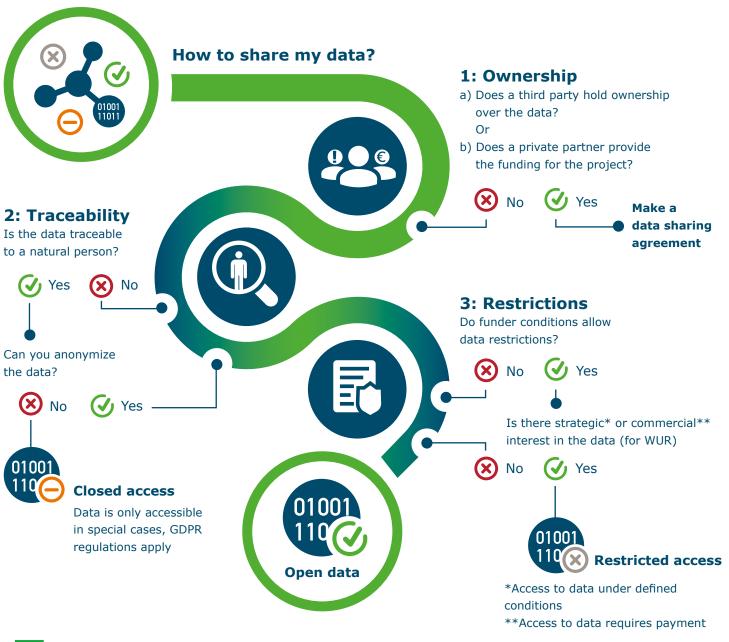

## Open data

can be published in any sustainable data archive, with a usage license. We support 4TU.ResearchData, DANS and Zenodo.

#### **Restricted access**

can be published in any sustainable data archive which facilitates restricted access. We support 4TU.ResearchData, DANS and Zenodo.

### **Closed access**

must be published on a WUR server (W-drive). Set the appropriate rights to the drive (only those who should have access can view the files).

#### In any category:

make sure to register the data in Pure.

Contact the Data Desk for questions: data@wur.nl

Version: 01-02-2021