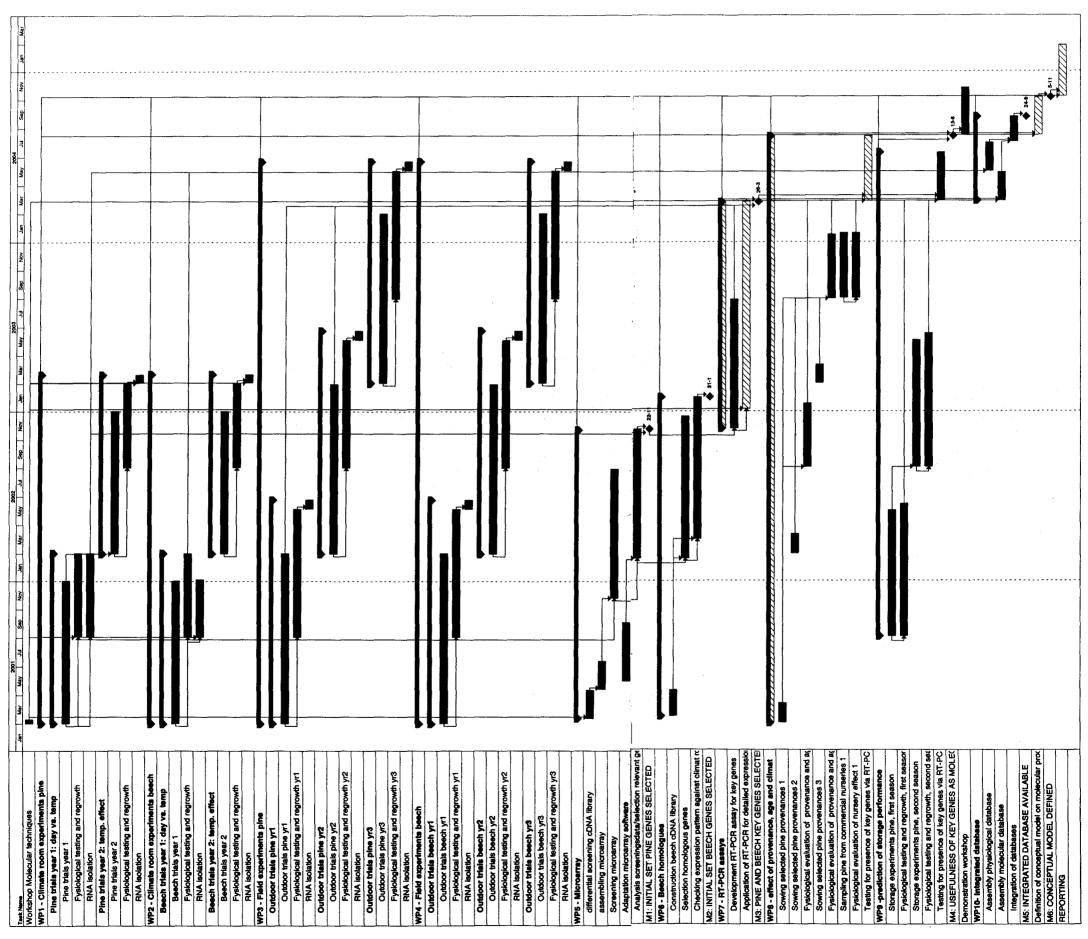

| Shared Cost RTD Proposal Form – Form A2                                                                                                                                                                                                                                                                                                                                                                                                                                                                                                                                                                                                                                                                                                                                                                                                                                                                                                                                                                                                                                                                                                                                                                                                                                                                                                                                                                                                                                                                                                                                                                                                                                                                                                                                                    |
|--------------------------------------------------------------------------------------------------------------------------------------------------------------------------------------------------------------------------------------------------------------------------------------------------------------------------------------------------------------------------------------------------------------------------------------------------------------------------------------------------------------------------------------------------------------------------------------------------------------------------------------------------------------------------------------------------------------------------------------------------------------------------------------------------------------------------------------------------------------------------------------------------------------------------------------------------------------------------------------------------------------------------------------------------------------------------------------------------------------------------------------------------------------------------------------------------------------------------------------------------------------------------------------------------------------------------------------------------------------------------------------------------------------------------------------------------------------------------------------------------------------------------------------------------------------------------------------------------------------------------------------------------------------------------------------------------------------------------------------------------------------------------------------------|
| EUROPEAN COMMISSION<br>RESEARCH DIRECTORATES<br>GENERAL<br>SHARED COST<br>RTD PROPOSAL FORMS<br>EN C 2 FP5RTD                                                                                                                                                                                                                                                                                                                                                                                                                                                                                                                                                                                                                                                                                                                                                                                                                                                                                                                                                                                                                                                                                                                                                                                                                                                                                                                                                                                                                                                                                                                                                                                                                                                                              |
| Proposal Acronym <sup>5</sup> COLDTREE Proposal No <sup>6</sup>                                                                                                                                                                                                                                                                                                                                                                                                                                                                                                                                                                                                                                                                                                                                                                                                                                                                                                                                                                                                                                                                                                                                                                                                                                                                                                                                                                                                                                                                                                                                                                                                                                                                                                                            |
|                                                                                                                                                                                                                                                                                                                                                                                                                                                                                                                                                                                                                                                                                                                                                                                                                                                                                                                                                                                                                                                                                                                                                                                                                                                                                                                                                                                                                                                                                                                                                                                                                                                                                                                                                                                            |
| nongesenver for strational concernance or see as a                                                                                                                                                                                                                                                                                                                                                                                                                                                                                                                                                                                                                                                                                                                                                                                                                                                                                                                                                                                                                                                                                                                                                                                                                                                                                                                                                                                                                                                                                                                                                                                                                                                                                                                                         |
| To ensure seedling vitality for cost-effective forestation, and for efficient<br>management of forest tree nurseries, it is important to have accurate knowledge<br>of the physiological status of the trees during autumn, winter, and cold storage.<br>For this it is necessary to unravel the molecular events underlying dormancy and<br>frost hardiness. Therefore, our objectives are:<br>- To identify genes and molecular pathways involved in the onset and release of<br>winter hardiness and dormancy in trees using cDNA microarrays and to define a<br>conceptual model describing the molecular events underlying these processes.<br>- To select a set of key genes, of which the expression patterns can be used to<br>describe the various stages of dormancy and hardiness,<br>- To evaluate the merits of these key genes as molecular diagnostic tool for<br>nursery practice and improved forestation                                                                                                                                                                                                                                                                                                                                                                                                                                                                                                                                                                                                                                                                                                                                                                                                                                                                 |
| Description of the work intertinum dependence of the second s                                                                                                                                                                                                                                                                                                                                                                                                                                                                                                                                                                                                                                                                                                                                                                                                                                                                                                                                                                                                                                                   |
| The workplan to this project can be divided in three parts. In the first phase<br>Pinus and Fagus seedlings will be cultured in controlled environment to generate<br>plant material in various, well-defined, stages of dormancy and hardiness.<br>Screening of a cDNA microarray with RNA from these plants, will result in a set<br>of 20-30 Pinus transcripts representing putative dormancy or hardiness genes.<br>The clones will be sequenced and characterised. Beech homologues to these pine<br>genes will be isolated, sequenced, and characterised. For all selected genes RT-<br>PCR-primers will be designed.<br>In the second phase, the transcriptional regulation of the selected genes in field-<br>grown seedlings, will be analysed in more detail in different organs and various<br>environmental conditions, using quantitative RT-PCR assays and fluorescent<br>detection. Correlations will be studied between gene expression, climatic<br>conditions, geographical position, provenance and physiological parameters, such<br>as root/shoot electrolyte leakage, root/shoot growth potential, electrical<br>conductivity of the stem and frost tolerance. This will reveal a subset of key<br>genes, that can be used as accurate and general molecular descriptors for<br>dormancy and hardiness.<br>In the third phase, all data will be combined and used for the definition of a<br>general hypothesis on the molecular events underlying the onset and development<br>of dormancy and cold hardiness in woody species. Additionally, in this phase the<br>operational evaluation of the selected makers in a commercial setting will be<br>undertaken and a demonstration workshop will be organized to communicate the<br>results to the forestry sector. |
| Milestones and expected results (maximum 500 characters)<br>The result will be reached through 6 milestones:<br>M1. Initial set of relevant pine genes selected (Month 20)<br>M2. Initial set of relevant beech genes selected (M23)<br>M3. Subset of pine and beech key genes selected (M38)<br>M4. Usefulness of key genes as molecular diagnostic tests evaluated (M43)<br>M5. Integrated database available (M43)<br>M6. Conceptual model on molecular processes underlying dormancy/hardiness defined                                                                                                                                                                                                                                                                                                                                                                                                                                                                                                                                                                                                                                                                                                                                                                                                                                                                                                                                                                                                                                                                                                                                                                                                                                                                                 |