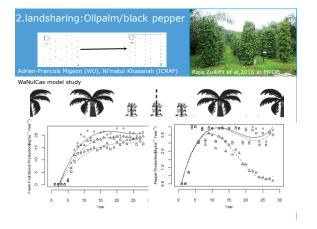

|          | Potential yield                                   |               |                  | Yieldgaps    | Fadarian Apacita Lauf Irea - a Flore from                                                                                                                                                                                                                                                                                                                                                                                                                                                                                                                                                                                                                                                                                                                                                                                                                                                                                                                                                                                                                                                                                                                                                                                                                                                                                                                                                                                                                                                                                                                                                                                                                                                                                                                                                                                                                                                                                                                                                                                                                                                                                      |
|----------|---------------------------------------------------|---------------|------------------|--------------|--------------------------------------------------------------------------------------------------------------------------------------------------------------------------------------------------------------------------------------------------------------------------------------------------------------------------------------------------------------------------------------------------------------------------------------------------------------------------------------------------------------------------------------------------------------------------------------------------------------------------------------------------------------------------------------------------------------------------------------------------------------------------------------------------------------------------------------------------------------------------------------------------------------------------------------------------------------------------------------------------------------------------------------------------------------------------------------------------------------------------------------------------------------------------------------------------------------------------------------------------------------------------------------------------------------------------------------------------------------------------------------------------------------------------------------------------------------------------------------------------------------------------------------------------------------------------------------------------------------------------------------------------------------------------------------------------------------------------------------------------------------------------------------------------------------------------------------------------------------------------------------------------------------------------------------------------------------------------------------------------------------------------------------------------------------------------------------------------------------------------------|
|          |                                                   | Water-limited | Nutrient limited |              | Encoded Antonia - Land Anna Italian - Price of the<br>Term Antoniation - Land Ter UPPenners                                                                                                                                                                                                                                                                                                                                                                                                                                                                                                                                                                                                                                                                                                                                                                                                                                                                                                                                                                                                                                                                                                                                                                                                                                                                                                                                                                                                                                                                                                                                                                                                                                                                                                                                                                                                                                                                                                                                                                                                                                    |
|          | Radiation yield     CO <sub>2</sub> concentration | yield         | yield            | Actual yield | Mulderane<br>Registrice                                                                                                                                                                                                                                                                                                                                                                                                                                                                                                                                                                                                                                                                                                                                                                                                                                                                                                                                                                                                                                                                                                                                                                                                                                                                                                                                                                                                                                                                                                                                                                                                                                                                                                                                                                                                                                                                                                                                                                                                                                                                                                        |
|          | - Temperature                                     | - Rainfall    | - Manuring       | Actual yield | Assimilation for<br>Vigitative Dry<br>Matter Production                                                                                                                                                                                                                                                                                                                                                                                                                                                                                                                                                                                                                                                                                                                                                                                                                                                                                                                                                                                                                                                                                                                                                                                                                                                                                                                                                                                                                                                                                                                                                                                                                                                                                                                                                                                                                                                                                                                                                                                                                                                                        |
| 1        | - Planting material                               | - Soil        |                  | - Weeds      | Tesh                                                                                                                                                                                                                                                                                                                                                                                                                                                                                                                                                                                                                                                                                                                                                                                                                                                                                                                                                                                                                                                                                                                                                                                                                                                                                                                                                                                                                                                                                                                                                                                                                                                                                                                                                                                                                                                                                                                                                                                                                                                                                                                           |
|          | - Planting density                                | - Irrigation  |                  | - Pests      | Parent Dy Malar<br>Parent Dy Malar<br>Palanta                                                                                                                                                                                                                                                                                                                                                                                                                                                                                                                                                                                                                                                                                                                                                                                                                                                                                                                                                                                                                                                                                                                                                                                                                                                                                                                                                                                                                                                                                                                                                                                                                                                                                                                                                                                                                                                                                                                                                                                                                                                                                  |
|          | - Culling                                         | - Topography  |                  | - Diseases   | Animulan for Fanale<br>Powert Do Mater<br>Fonderfore<br>Visit                                                                                                                                                                                                                                                                                                                                                                                                                                                                                                                                                                                                                                                                                                                                                                                                                                                                                                                                                                                                                                                                                                                                                                                                                                                                                                                                                                                                                                                                                                                                                                                                                                                                                                                                                                                                                                                                                                                                                                                                                                                                  |
|          | <ul> <li>Pruning</li> <li>Pollination</li> </ul>  | - Slope       |                  |              |                                                                                                                                                                                                                                                                                                                                                                                                                                                                                                                                                                                                                                                                                                                                                                                                                                                                                                                                                                                                                                                                                                                                                                                                                                                                                                                                                                                                                                                                                                                                                                                                                                                                                                                                                                                                                                                                                                                                                                                                                                                                                                                                |
|          | - Crop recovery                                   |               |                  |              |                                                                                                                                                                                                                                                                                                                                                                                                                                                                                                                                                                                                                                                                                                                                                                                                                                                                                                                                                                                                                                                                                                                                                                                                                                                                                                                                                                                                                                                                                                                                                                                                                                                                                                                                                                                                                                                                                                                                                                                                                                                                                                                                |
|          |                                                   |               | _                |              |                                                                                                                                                                                                                                                                                                                                                                                                                                                                                                                                                                                                                                                                                                                                                                                                                                                                                                                                                                                                                                                                                                                                                                                                                                                                                                                                                                                                                                                                                                                                                                                                                                                                                                                                                                                                                                                                                                                                                                                                                                                                                                                                |
|          |                                                   |               | north_su         | imatra       |                                                                                                                                                                                                                                                                                                                                                                                                                                                                                                                                                                                                                                                                                                                                                                                                                                                                                                                                                                                                                                                                                                                                                                                                                                                                                                                                                                                                                                                                                                                                                                                                                                                                                                                                                                                                                                                                                                                                                                                                                                                                                                                                |
| 40<br>20 | = monthly mean<br>12-month window mean            | Jarra         | www.             | and          | and a second |
| 0        | 1987                                              | 1991 1995     | 1999             | 2003 200     | 07 2011 2015                                                                                                                                                                                                                                                                                                                                                                                                                                                                                                                                                                                                                                                                                                                                                                                                                                                                                                                                                                                                                                                                                                                                                                                                                                                                                                                                                                                                                                                                                                                                                                                                                                                                                                                                                                                                                                                                                                                                                                                                                                                                                                                   |