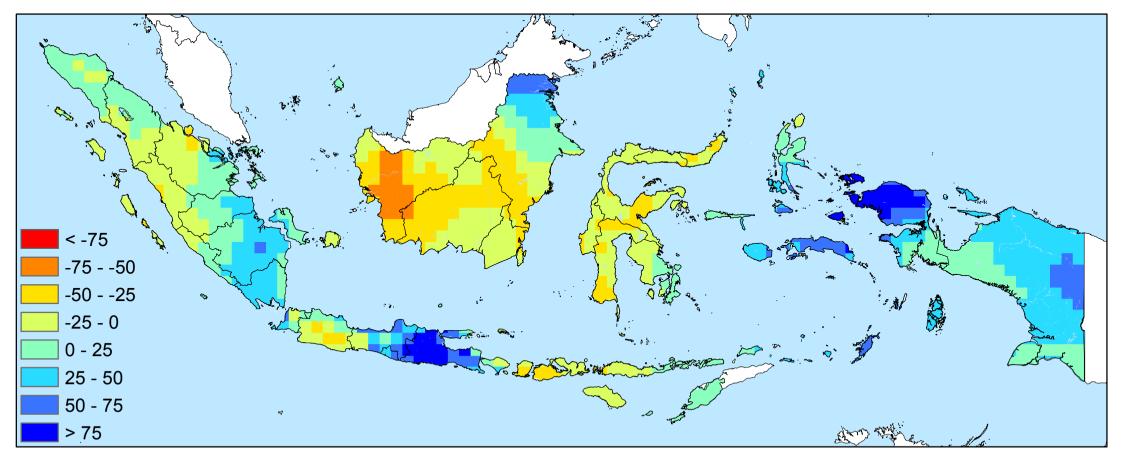

Difference between the average precipitation totals of 2005 - 2014 and 1981 - 2010 in April (mm/month)

Difference between the average precipitation totals of 2005 - 2014 and 1981 - 2010 in May (mm/month)