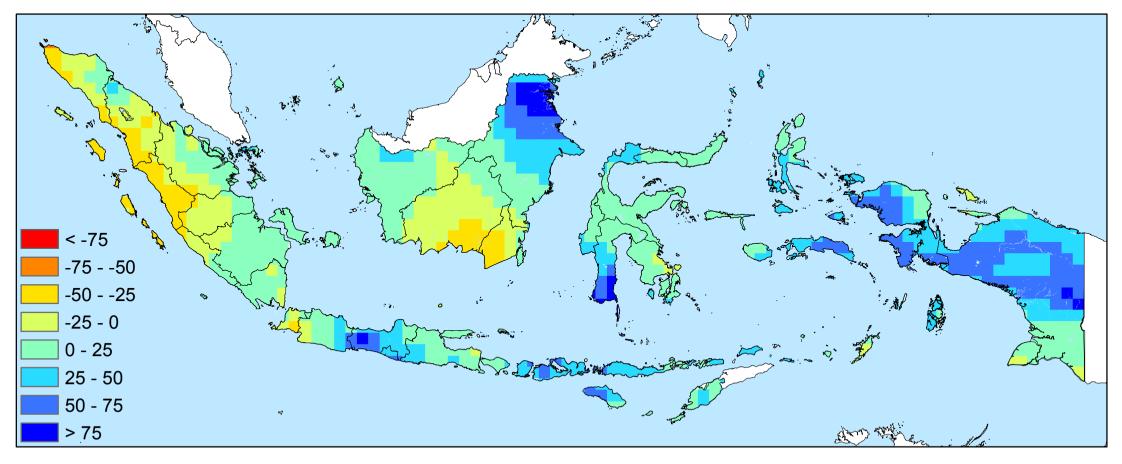

Maps included:

- 1. January
- 2. February
- 3. March
- 4. April
- 5. <u>May</u>
- 6. <u>June</u>
- 7. <u>July</u>
- 8. August
- 9. September
- 10. October
- 11. November
- 12. December

Difference between the average precipitation totals of 2005 - 2014 and 1981 - 2010 in January (mm/month)