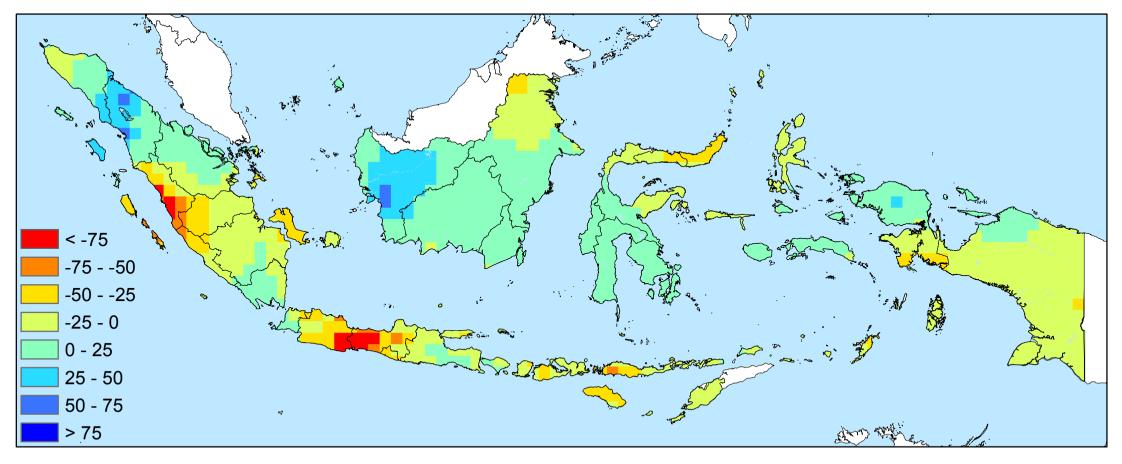

Difference between the average precipitation totals of 2005 - 2014 and 1981 - 2010 in February (mm/month)

Difference between the average precipitation totals of 2005 - 2014 and 1981 - 2010 in March (mm/month)