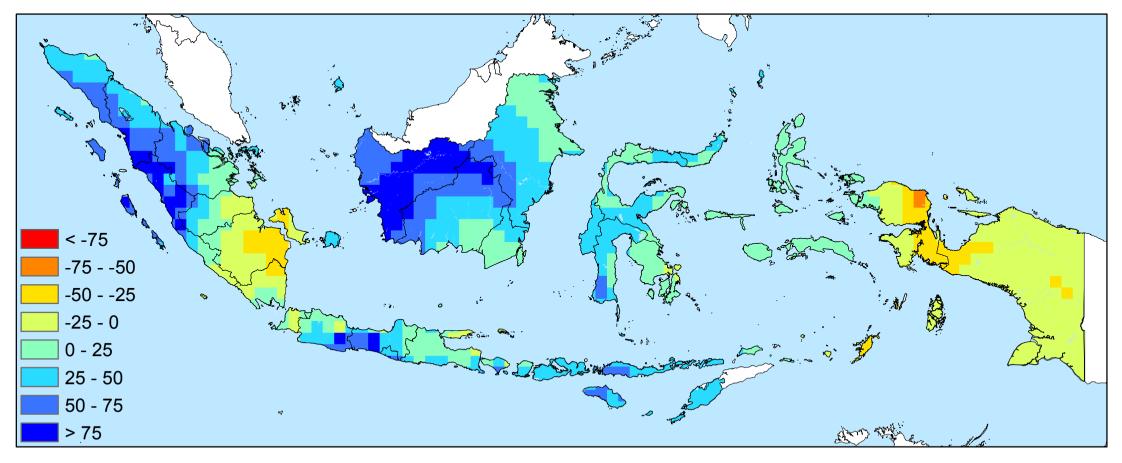

Difference between the average precipitation totals of 2005 - 2014 and 1981 - 2010 in June (mm/month)

Difference between the average precipitation totals of 2005 - 2014 and 1981 - 2010 in July (mm/month)