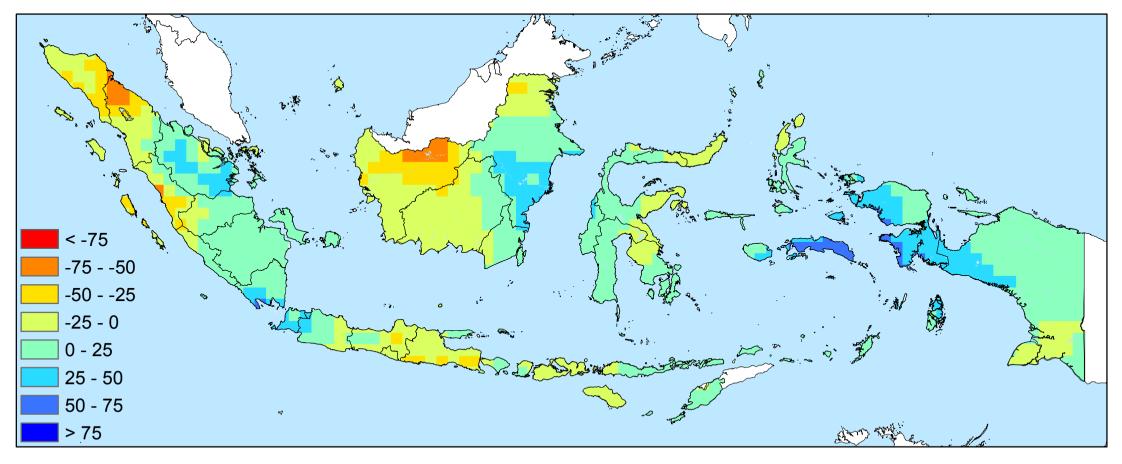

Maps included:

- 1. January
- 2. February
- 3. March
- 4. April
- 5. <u>May</u>
- 6. <u>June</u>
- 7. <u>July</u>
- 8. August
- 9. September
- 10. October
- 11. November
- 12. December

Difference between the average precipitation totals of 2005 - 2014 and 1981 - 2010 in January (mm/month)