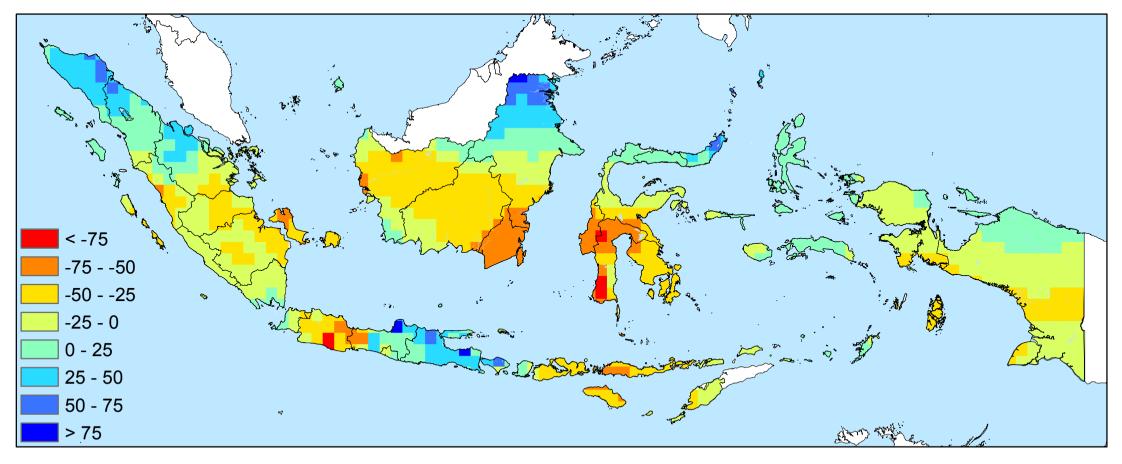

Maps included:

- 1. January
- 2. February
- 3. March
- 4. April
- 5. <u>May</u>
- 6. <u>June</u>
- 7. <u>July</u>
- 8. August
- 9. September
- 10. October
- 11. November
- 12. December

Difference between the average precipitation totals of 2005 - 2014 and 1981 - 2010 in January (mm/month)