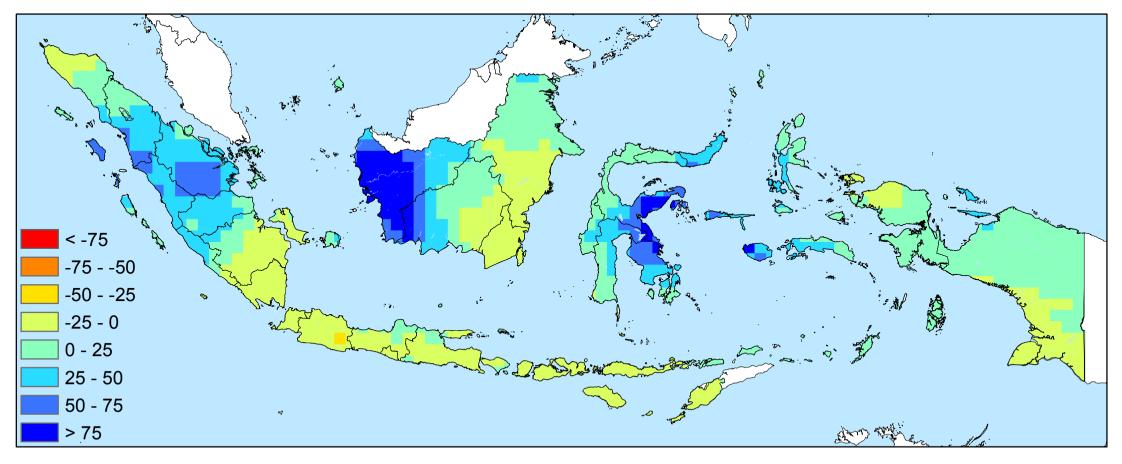

Difference between the average precipitation totals of 2005 - 2014 and 1981 - 2010 in June (mm/month)

Difference between the average precipitation totals of 2005 - 2014 and 1981 - 2010 in July (mm/month)