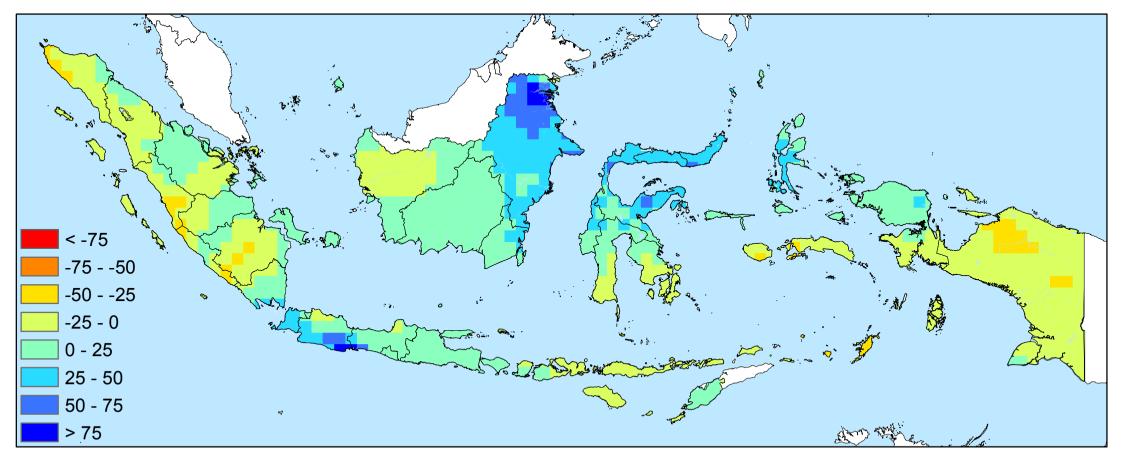

Difference between the average precipitation totals of 2005 - 2014 and 1981 - 2010 in April (mm/month)

Difference between the average precipitation totals of 2005 - 2014 and 1981 - 2010 in May (mm/month)