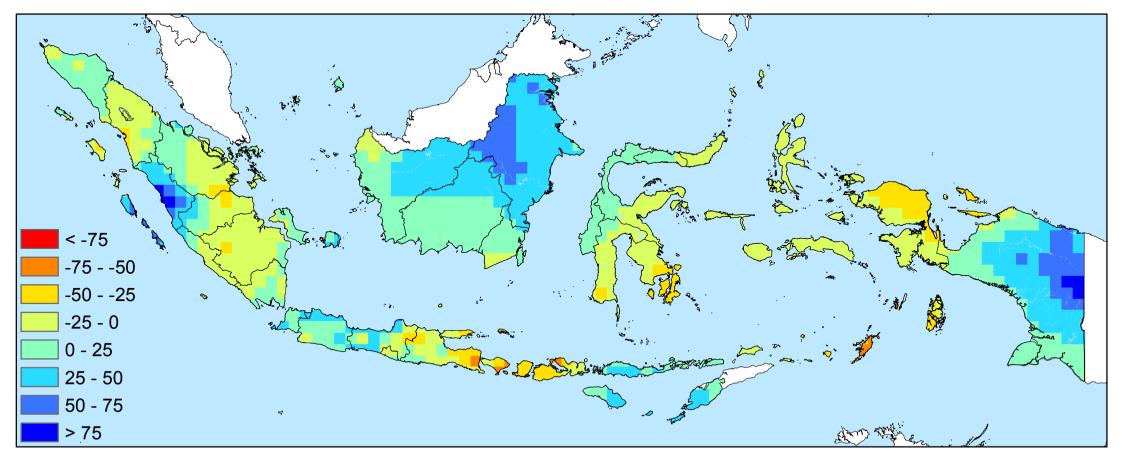

Difference between the average precipitation totals of 2005 - 2014 and 1981 - 2010 in February (mm/month)

Difference between the average precipitation totals of 2005 - 2014 and 1981 - 2010 in March (mm/month)