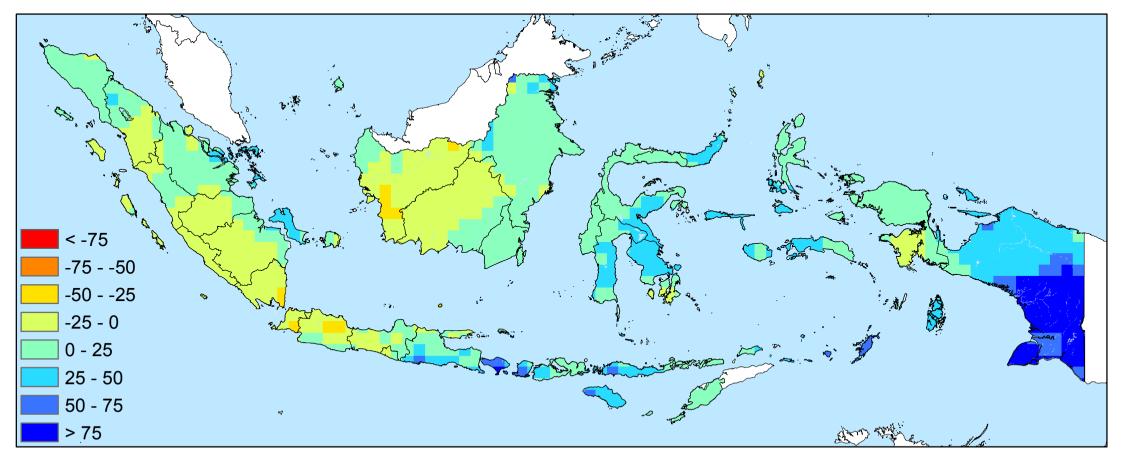

Difference between the average precipitation totals of 2005 - 2014 and 1981 - 2010 in June (mm/month)

Difference between the average precipitation totals of 2005 - 2014 and 1981 - 2010 in July (mm/month)