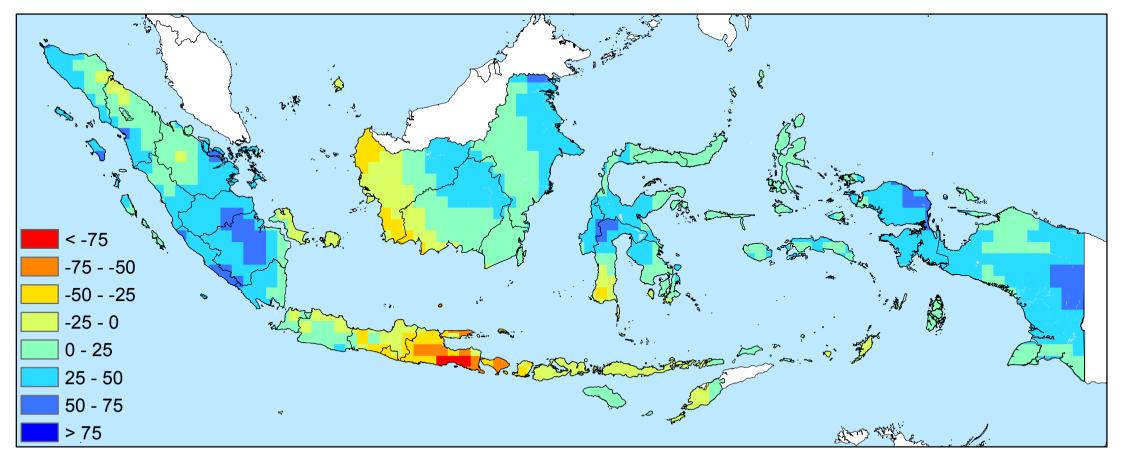

Difference between the average precipitation totals of 2005 - 2014 and 1981 - 2010 in April (mm/month)

Difference between the average precipitation totals of 2005 - 2014 and 1981 - 2010 in May (mm/month)