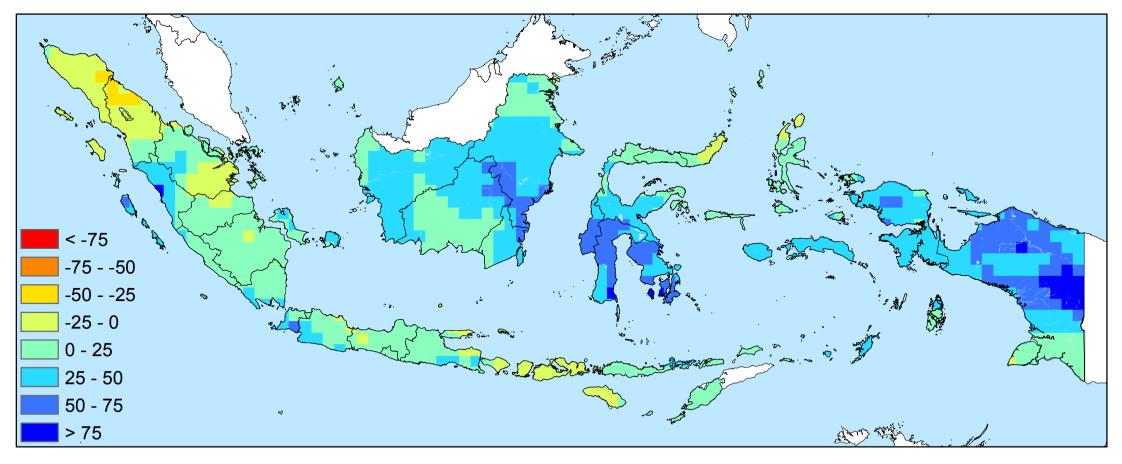

Difference between the average precipitation totals of 2005 - 2014 and 1981 - 2010 in February (mm/month)

Difference between the average precipitation totals of 2005 - 2014 and 1981 - 2010 in March (mm/month)