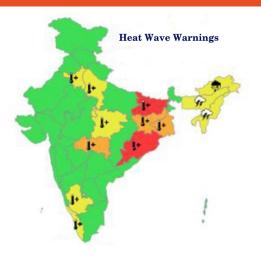

### INDIA CURRENT WEATHER OBSERVATION

- Heat wave condition in many parts of the country like Jharkhand, Telangana, Bihar, West Bengal, Vidarbha region Maharashtra, south coastal Andhra Pradesh and north and interior of Tamil Nadu.
- Several states of India are facing severe water crisis.
- Concern for worsening exposures with climate change in India and elsewhere