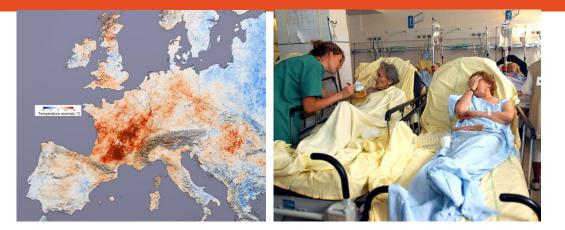

like Jharkhand, Telangana, Bihar, West Bengal, Vidarbha region Maharashtra, south coastal Andhra Pradesh and north and interior of Tamil Nadu.
- Several states of India are facing severe water crisis.
- Concern for worsening exposures with climate change in India and elsewhere



### BACKGROUND

- In India the Maximum Temperatures have been increasing steadily over the past 30 years
- The associations between heat and all-cause mortality using various methods
- Extreme heat events resulted deaths, economic losses, power outages, and even riots
- Climate resilience and adaptation efforts in cities and states can reduce heat vulnerability, maintain economic stability, and protect people's health.

### **Origin of the Ahmedabad Heat and Climate Study Group**



#### 2003 EUROPEAN HEAT WAVE



#### 2003 EUROPEAN HEAT WAVE - FRANCE



#### Total excess Deaths in Europe = 70,000

- France 14,802
- Portugal 2039
- Netherlands 1500
- Spain 141

#### **MOU - VIBRANT GUJARAT SUMMIT 2011**



PHFI-IIPH and NRDC hosted a **first scientific Workshop on climate change and Heat-health** in Ahmedabad to convene and mobilize relevant scientists, stakeholders, and partners in March 2011

PHFI-IIPH and NRDC entered into MOUs with the state of Gujarat and the city of Ahmedabad (AMC) for joint work on heat

A number of **preliminary studies** were commissioned to assess the situation on the ground in Ahmedabad

#### 2010 HEAT WAVE IN AHMEDABAD – TEMP. 47DEG C ON 21<sup>ST</sup> MAY





#### 2010 AHMEDABAD HEAT WAVE : MAY $20-27^{TH} - EXCESS DEATHS 800$ IN ONE WEEK AND 1344 EXCESS DEATHS IN M