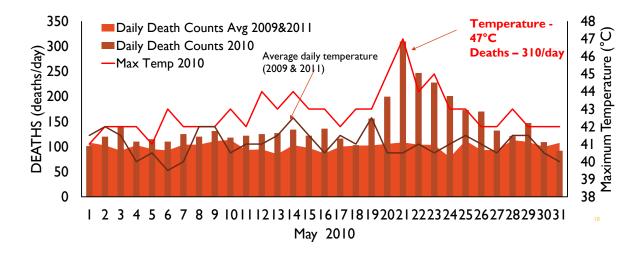

#### 2010 HEAT WAVE IN AHMEDABAD – TEMP. 47DEG C ON 21<sup>ST</sup> MAY

#### 2010 AHMEDABAD HEAT WAVE : MAY $20-27^{TH} - EXCESS DEATHS 800$ IN ONE WEEK AND 1344 EXCESS DEATHS IN MAY 2010.