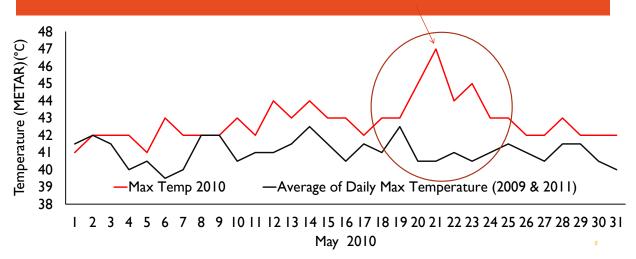

people's health.

### **Origin of the Ahmedabad Heat and Climate Study Group**



#### 2003 EUROPEAN HEAT WAVE



#### 2003 EUROPEAN HEAT WAVE - FRANCE



#### Total excess Deaths in Europe = 70,000

- France 14,802
- Portugal 2039
- Netherlands 1500
- Spain 141

#### **MOU - VIBRANT GUJARAT SUMMIT 2011**



PHFI-IIPH and NRDC hosted a **first scientific Workshop on climate change and Heat-health** in Ahmedabad to convene and mobilize relevant scientists, stakeholders, and partners in March 2011

PHFI-IIPH and NRDC entered into MOUs with the state of Gujarat and the city of Ahmedabad (AMC) for joint work on heat

A number of **preliminary studies** were commissioned to assess the situation on the ground in Ahmedabad

#### 2010 HEAT WAVE IN AHMEDABAD – TEMP. 47DEG C ON 21<sup>ST</sup> MAY





#### 2010 AHMEDABAD HEAT WAVE : MAY $20-27^{TH} - EXCESS DEATHS 800$ IN ONE WEEK AND 1344 EXCESS DEATHS IN MAY 2010.



# DEVELOPMENT OF AHMEDABAD HEAT ACTION PLAN 2013 - AN COLLABORATIVE EFFORT



#### **GUIDANCE ON HAP**

- WHO and European union document which gives guidance to other countries wanting to develop their own heat action plans
- Based on plan that were generated after 2003 – 2006 heat waves
- Freely available





HEAT-HEALTH ACTION PLANS

Guidance

ed by: Franzíska Matthíes, Graham Biokler, Neus Cardeñosa Marín, Símon Hales



### HEAT ACTION PLAN FOCUSES ON THREE STRATEGIES

- Initiating an Early Warning System and Inter-Agency Coordination to alert residents of predicted high and extreme temperatures. The AMC has created formal communication channels to alert governm