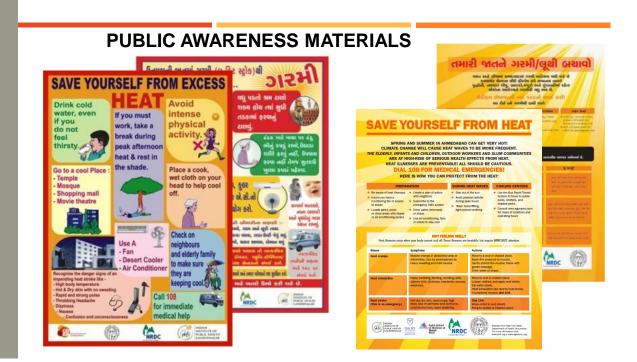

| 50 to 75 %                                     | Red : ≥4   | 5.0 deg Celsius                             |                                  |                                |
| March Marker                                                                  | 75 100 8/                                      |            |                                             |                                  |                                |

| Unlikely:    | less than 25 % | Yellow: |
|--------------|----------------|---------|
| Likely:      | 25 to 50 %     | Orange  |
| Very likely: | 50 to 75 %     | Red :   |
| Most Elaber  | 75 m 100 %     |         |

for Director In-charge Meteorological Centre

Every Morning 5days forecast by Email





# **COMMUNITY OUTREACH**



# **Building capacity**

#### Case Definitions

#### Iness-Typical Presentations

|       | Age<br>Range | Sotting                                                           | Caralinal<br>Symptoms                                                                                                                              | Cardinal Signs                                                                                                                                                                   | Portinent Negatives                                                                                                           | Prognosis                                                                                                    |
|-------|--------------|----