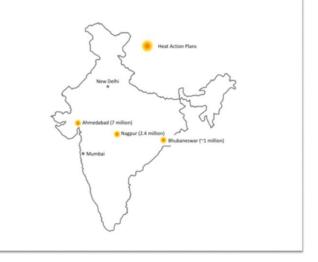

#### SCALED HAP

- leading governments in the Nagpur region of Maharashtra and Bhubaneswar coastal region of Odisha launched Heat Action Plans in 2016
- 1. Vidharbha region of Maharashtra-Nagpur, Jalgoan, Gondia, Nanded, Chandrapur
- 2. Odisha region