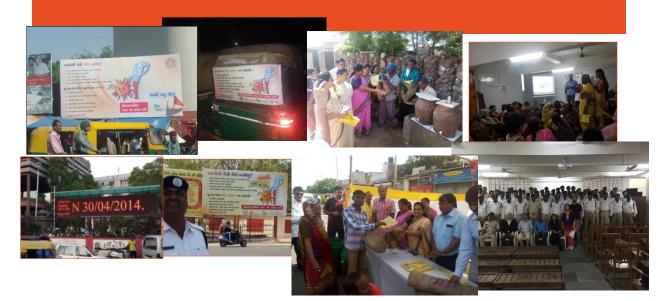

| 50 to 75 %                                     | Red : ≥4   | 5.0 deg Celsius                             |                                  |                                |
| March Marker                                                                  | 75 100 8/                                      |            |                                             |                                  |                                |

| Unlikely:    | less than 25 % | Yellow: |
|--------------|----------------|---------|
| Likely:      | 25 to 50 %     | Orange  |
| Very likely: | 50 to 75 %     | Red :   |
| Most Elaber  | 75 m 100 %     |         |

for Director In-charge Meteorological Centre

Every Morning 5days forecast by Email





# **COMMUNITY OUTREACH**



# **Building capacity**

#### Case Definitions

#### Iness-Typical Presentations

|       | Age<br>Range | Sotting                                                           | Caralinal<br>Symptoms                                                                                                                              | Cardinal Signs                                                                                                                                                                   | Portinent Negatives                                                                                                           | Prognosis                                                                                                    |
|-------|--------------|--------------------------------