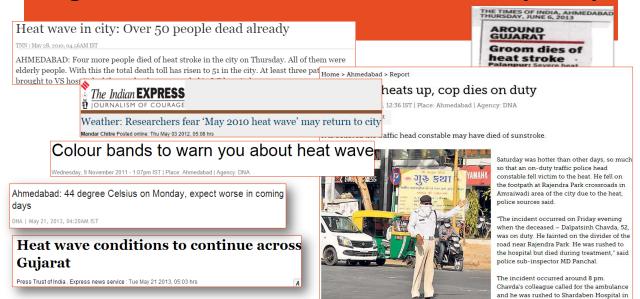

#### 2010 HEAT WAVE IN AHMEDABAD – TEMP. 47DEG C ON 21<sup>ST</sup> MAY

#### 2010 AHMEDABAD HEAT WAVE : MAY $20-27^{TH} - EXCESS DEATHS 800$ IN ONE WEEK AND 1344 EXCESS DEATHS IN MAY 2010.