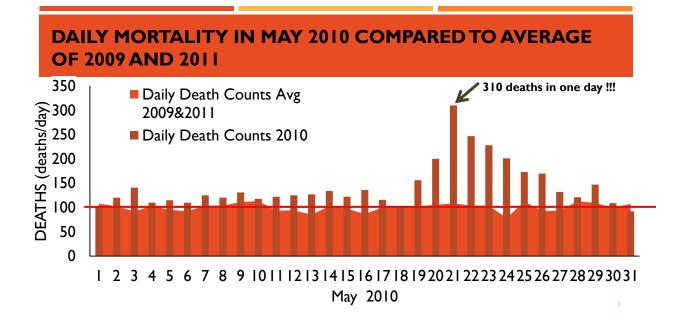

#### 2010 AHMEDABAD HEAT WAVE : MAY $20-27^{TH} - EXCESS DEATHS 800$ IN ONE WEEK AND 1344 EXCESS DEATHS IN MAY 2010.