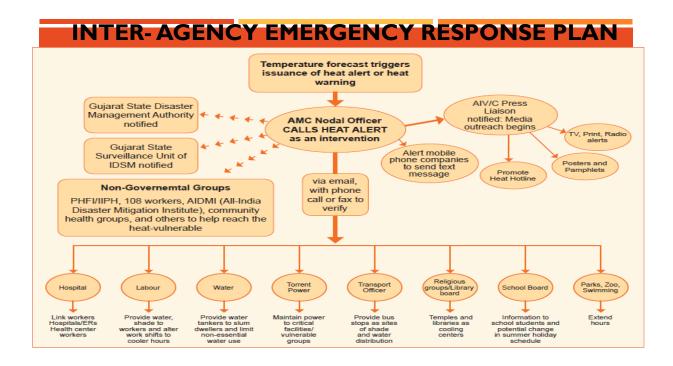

### HEAT ACTION PLAN FOCUSES ON THREE STRATEGIES

- Initiating an Early Warning System and Inter-Agency Coordination to alert residents of predicted high and extreme temperatures. The AMC has created formal communication channels to alert governmental agencies, the Met Centre, health officials and hospitals, emergency responders, local community groups, and media outlets of forecasted extreme temperatures.
- *Capacity Building Among Health Care Professionals* to recognize and respond to heat-related illnesses, particularly during extreme heat events. Such trainings focus on primary medical officers and other paramedical staff, and community health staff so they can effectively prevent and manage heat-related cases so as to reduce mortality and morbidity.
- *Reducing Heat Exposure and Promoting Adaptive Measures* by launching new efforts including mapping of high-risk areas of the city, increasing outreach and communication on prevention methods, access to potable drinking water and cooling spaces during extreme heat days. Collaboration with non-governmental organizations is also identified as a means to expand outreach and communication with the city's most at-risk communities.

### KEY COMPONENTS OF HEAT ACTION PLAN

- The Plan consists of
  - **Develop a early warning system** for heat waves
  - **Nodal officer of AMC for communication and coordinating** an interagency emergency planning and response effort when heat waves hit.
  - Increasing public awareness of the risks of extreme heat through community outreach and communication activities.
  - Increase capacity among Ahmedabad's medical staff to respond to heat-related illnesses and to reduce mortality.
  - <u>Regular research & evaluation of the impact</u> of the plan and continual improvement each year