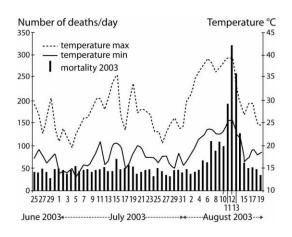

#### Total excess Deaths in Europe = 70,000

- France 14,802
- Portugal 2039
- Netherlands 1500
- Spain 141