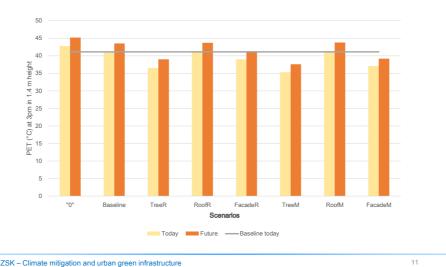

## **Results**

Baseline

- Current climate = 42.8°C PET
- Future climate = 45.2°C PET → + 6.3% increase

| Scenarios                         | compared to baseline |                |
|-----------------------------------|----------------------|----------------|
|                                   | Current climate      | Future climate |
| TreeR = Realistic trees           | - 10.3               | - 4.0          |
| RoofR = Realistic green roofs     | 0.0                  | + 6.3          |
| FacadeR = Realistic green facades | - 5.1                | + 0.9          |
| TreeM = Max. trees                | - 13.0               | - 7.1          |
| RoofM = Max. green roofs          | - 0.5                | + 6.3          |
| FacadeM = Max. green<br>facades   | - 9.8                | - 4.1          |

Relative changes in PET at 1.4 m at 3 pm

ZSK - Climate mitigation and urban green infrastructure

ZSK - Climate mitigation and urban green infrastructure

8

ZSK - Climate mitigation and urban green infrastructure