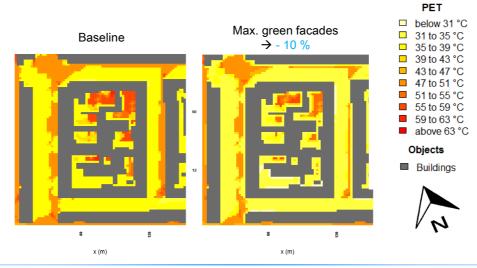

## **Results**

Baseline

- Current climate = 42.8°C PET
- Future climate = 45.2°C PET → + 6.3% increase

| Scenarios                         | compared to baseline |                |
|-----------------------------------|----------------------|----------------|
|                                   | Current climate      | Future climate |
| TreeR = Realistic trees           | - 10.3               | - 4.0          |
| RoofR = Realistic green roofs     | 0.0                  | + 6.3          |
| FacadeR = Realistic green facades | - 5.1                | + 0.9          |
| TreeM = Max. trees                | - 13.0               | - 7.1          |
| RoofM = Max. green roofs          | - 0.5                | + 6.3          |
| FacadeM = Max. green<br>facades   | - 9.8                | - 4.1          |

Relative changes in PET at 1.4 m at 3 pm

ZSK - Climate mitigation and urban green infrastructure

ZSK - Climate mitigation and urban green infrastructure

8

ZSK - Climate mitigation and urban green infrastructure