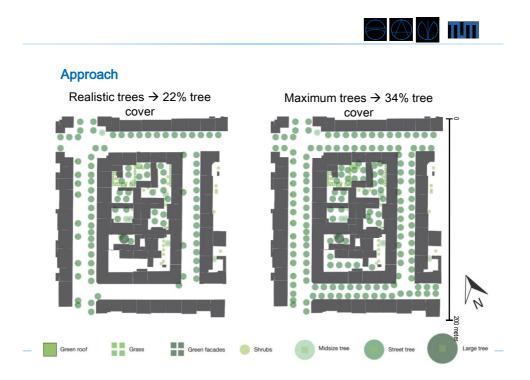

#### Background

- Climate change is likely to amplify these effects
- Adaptation by urban green infrastructure increasingly promoted

- Summerly heat in cities affects thermal comfort of citizens
- City centres are especially affected  $\rightarrow$  UHI effect