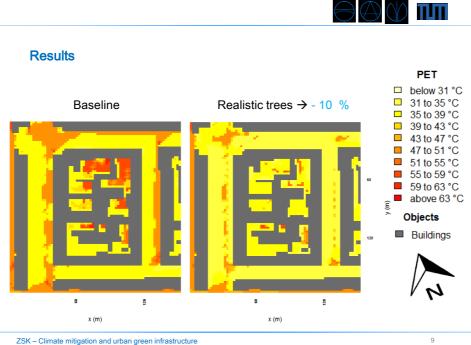

## **Results**

Baseline

- Current climate = 42.8°C PET
- Future climate = 45.2°C PET → + 6.3% increase

| Scenarios                         | compared to baseline |                |
|-----------------------------------|----------------------|----------------|
|                                   | Current climate      | Future climate |
| TreeR = Realistic trees           | - 10.3               | - 4.0          |
| RoofR = Realistic green roofs     | 0.0                  | + 6.3          |
| FacadeR = Realistic green facades | - 5.1                | + 0.9          |
| TreeM = Max. trees                | - 13.0               | - 7.1          |
| RoofM = Max. green roofs          | - 0.5                | + 6.3          |
| FacadeM = Max. green<br>facades   | - 9.8                | - 4.1          |

Relative changes in PET at 1.4 m at 3 pm

ZSK - Climate mitigation and urban green infrastructure

ZSK - Climate mitigation and urban green infrastructure

8

ZSK - Climate mitigation and urban green infrastructure