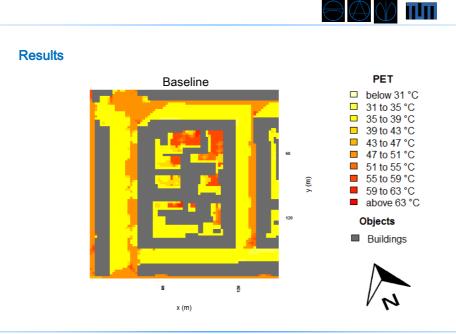

## **Results**

Baseline

- Current climate = 42.8°C PET
- Future climate = 45.2°C PET → + 6.3% increase

| Scenarios                         | compared to baseline |                |
|-----------------------------------|----------------------|----------------|
|                                   | Current climate      | Future climate |
| TreeR = Realistic trees           | - 10.3               | - 4.0          |
| RoofR = Realistic green roofs     | 0.0                  | + 6.3          |
| FacadeR = Realistic green facades | - 5.1                | + 0.9          |
| TreeM = Max. trees                | - 13.0               | - 7.1          |
| RoofM = Max. green roofs          | - 0.5                | + 6.3          |
| FacadeM = Max. green<br>facades   | - 9.8                | - 4.1          |

Relative changes in PET at 1.4 m at 3 pm

ZSK - Climate mitigation and urban green infrastructure

ZSK - Climate mitigation and urban green infrastructure

8

ZSK - Climate mitigation and urban green infrastructure