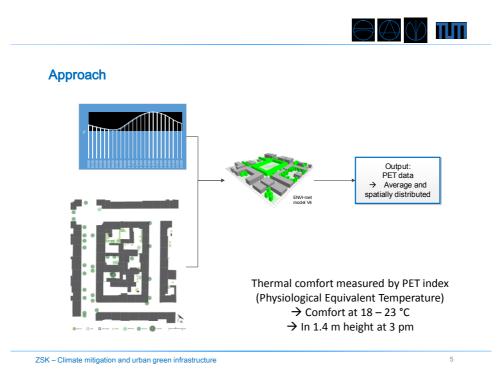

## **Results**

Baseline

- Current climate = 42.8°C PET
- Future climate = 45.2°C PET → + 6.3% increase

| Scenarios                         | compared to baseline |                |
|-----------------------------------|----------------------|----------------|
|                                   | Current climate      | Future climate |
| TreeR = Realistic trees           | - 10.3               | - 4.0          |
| RoofR = Realistic green roofs     | 0.0                  | + 6.3          |
| FacadeR = Realistic green facades | - 5.1                | + 0.9          |
| TreeM = Max. trees                | - 13.0               | - 7.1          |
| RoofM = Max. green roofs          | - 0.5                | + 6.3          |
| FacadeM = Max. green<br>facades   | - 9.8                | - 4.1          |

Relative changes in PET at 1.4 m at 3 pm

ZSK - Climate mitigation and urban green infrastructure

ZSK - Climate mitigation and urban green infrastructure

8

ZSK - Climate mitigation and urban green infrastructure