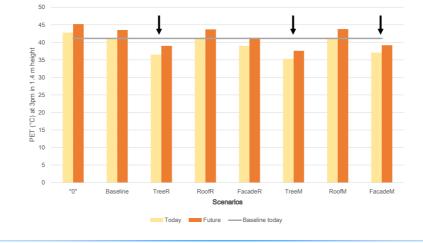

## **Results**

Baseline

- Current climate = 42.8°C PET
- Future climate = 45.2°C PET → + 6.3% increase

| Scenarios                         | compared to baseline |                |
|-----------------------------------|----------------------|----------------|
|                                   | Current climate      | Future climate |
| TreeR = Realistic trees           | - 10.3               | - 4.0          |
| RoofR = Realistic green roofs     | 0.0                  | + 6.3          |
| FacadeR = Realistic green facades | - 5.1                | + 0.9          |
| TreeM = Max. trees                | - 13.0               | - 7.1          |
| RoofM = Max. green roofs          | - 0.5                | + 6.3          |
| FacadeM = Max. green<br>facades   | - 9.8                | - 4.1          |

Relative changes in PET at 1.4 m at 3 pm

ZSK - Climate mitigation and urban green infrastructure

ZSK - Climate mitigation and urban green infrastructure

8

ZSK - Climate mitigation and urban green infrastructure