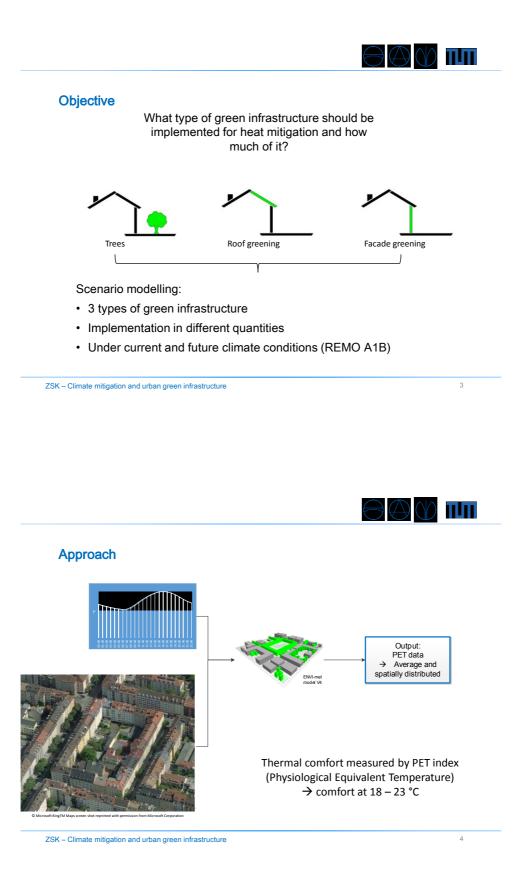

## **Results**

Baseline

- Current climate = 42.8°C PET
- Future climate = 45.2°C PET → + 6.3% increase

| Scenarios                         | compared to baseline |                |
|-----------------------------------|----------------------|----------------|
|                                   | Current climate      | Future climate |
| TreeR = Realistic trees           | - 10.3               | - 4.0          |
| RoofR = Realistic green roofs     | 0.0                  | + 6.3          |
| FacadeR = Realistic green facades | - 5.1                | + 0.9          |
| TreeM = Max. trees                | - 13.0               | - 7.1          |
| RoofM = Max. green roofs          | - 0.5                | + 6.3          |
| FacadeM = Max. green<br>facades   | - 9.8                | - 4.1          |

Relative changes in PET at 1.4 m at 3 pm

ZSK - Climate mitigation and urban green infrastructure

ZSK - Climate mitigation and urban green infrastructure

8

ZSK - Climate mitigation and urban green infrastructure