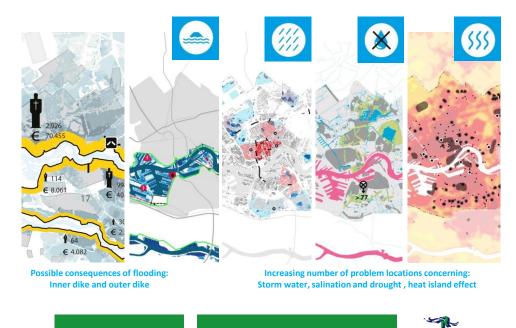

## Analysis of municipal instruments

Programmes, plans & procedures:

- Operation & Maintenance (e.g. sewerage)
- Greening programmes
- Private investments (negotiations)
- Municipal plans (e.g. masterplans, zoning plans)
- Regulations (e.g. building permits?)
- Conditions: standard designs ('moederbestek').