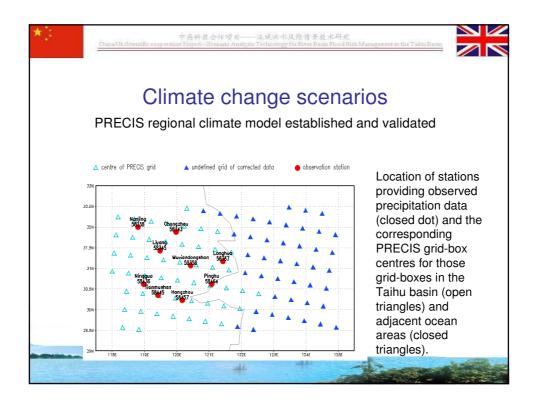

|      |
|        | 12 Construction<br>inward river gates | of Construction of<br>inward river dike | Construction of<br>inward river gates        | Urbanization                                 |      |
|        | 13 Construction<br>inward river dike  | of Construction of polder               | Construction of<br>inward river dike         | Construction of                              |      |
|        | 14 Waves                              | Construction of pump station in         | Land subsidence                              | polder<br>Construction of<br>pump station in |      |
|        | 15 Temperature chang                  | e Stakeholders                          | Temperature change                           | polder<br>Stakeholders                       |      |