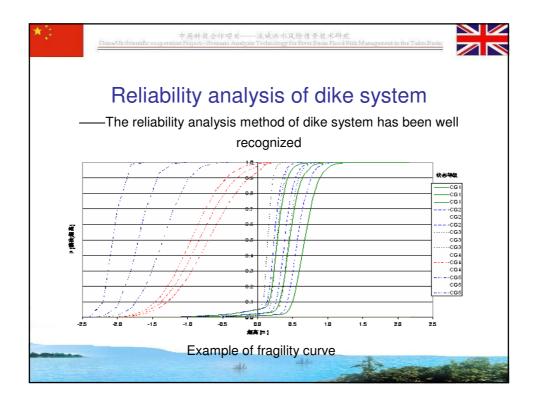

|      |
|        | 12 Construction<br>inward river gates | of Construction of<br>inward river dike | Construction of<br>inward river gates        | Urbanization                                 |      |
|        | 13 Construction<br>inward river dike  | of Construction of polder               | Construction of<br>inward river dike         | Construction of                              |      |
|        | 14 Waves                              | Construction of pump station in         | Land subsidence                              | polder<br>Construction of<br>pump station in |      |
|        | 15 Temperature chang                  | e Stakeholders                          | Temperature change                           | polder<br>Stakeholders                       |      |