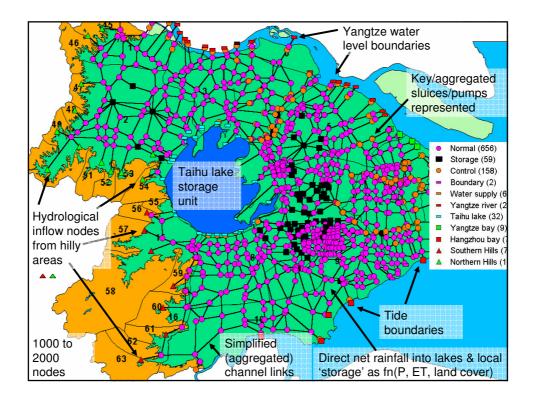

|      |
|        | 12 Construction<br>inward river gates | of Construction of<br>inward river dike | Construction of<br>inward river gates        | Urbanization                                 |      |
|        | 13 Construction<br>inward river dike  | of Construction of polder               | Construction of<br>inward river dike         | Construction of                              |      |
|        | 14 Waves                              | Construction of pump station in         | Land subsidence                              | polder<br>Construction of<br>pump station in |      |
|        | 15 Temperature chang                  | e Stakeholders                          | Temperature change                           | polder<br>Stakeholders                       |      |