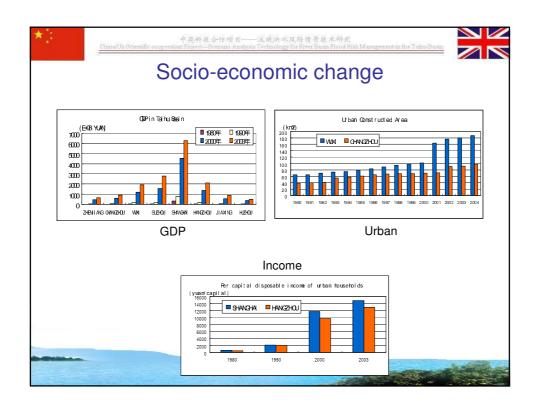

|      |
|        | 12 Construction<br>inward river gates | of Construction of<br>inward river dike | Construction of<br>inward river gates        | Urbanization                                 |      |
|        | 13 Construction<br>inward river dike  | of Construction of polder               | Construction of<br>inward river dike         | Construction of                              |      |
|        | 14 Waves                              | Construction of pump station in         | Land subsidence                              | polder<br>Construction of<br>pump station in |      |
|        | 15 Temperature chang                  | e Stakeholders                          | Temperature change                           | polder<br>Stakeholders                       |      |