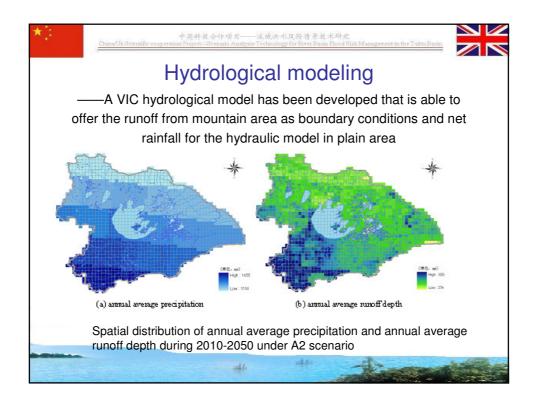

|      |
|        | 12 Construction<br>inward river gates | of Construction of<br>inward river dike | Construction of<br>inward river gates        | Urbanization                                 |      |
|        | 13 Construction<br>inward river dike  | of Construction of polder               | Construction of<br>inward river dike         | Construction of                              |      |
|        | 14 Waves                              | Construction of pump station in         | Land subsidence                              | polder<br>Construction of<br>pump station in |      |
|        | 15 Temperature chang                  | e Stakeholders                          | Temperature change                           | polder<br>Stakeholders                       |      |