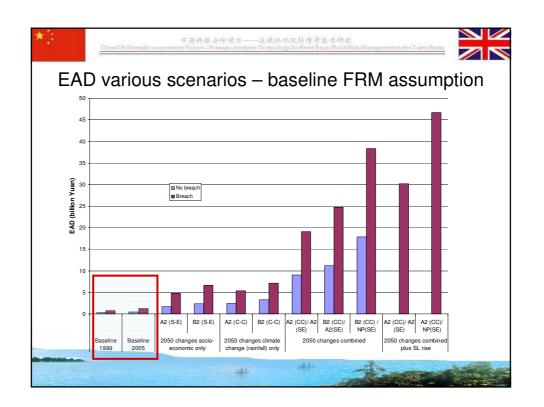

|        | 12 Construction<br>inward river gates | of Construction of<br>inward river dike | Construction of<br>inward river gates        | Urbanization                                 |      |
|        | 13 Construction<br>inward river dike  | of Construction of polder               | Construction of<br>inward river dike         | Construction of                              |      |
|        | 14 Waves                              | Construction of pump station in         | Land subsidence                              | polder<br>Construction of<br>pump station in |      |
|        | 15 Temperature chang                  | e Stakeholders                          | Temperature change                           | polder<br>Stakeholders                       |      |