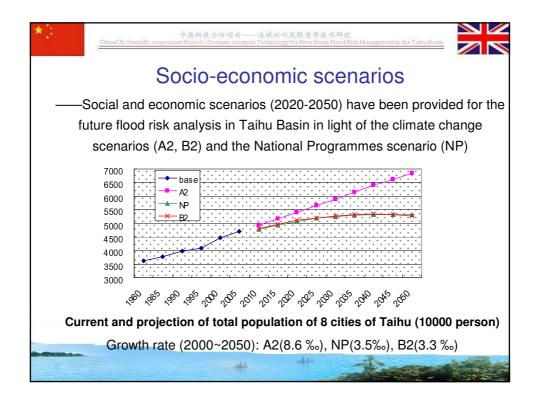

|
|        | 12 Construction<br>inward river gates | of Construction of<br>inward river dike | Construction of<br>inward river gates        | Urbanization                                 |      |
|        | 13 Construction<br>inward river dike  | of Construction of polder               | Construction of<br>inward river dike         | Construction of                              |      |
|        | 14 Waves                              | Construction of pump station in         | Land subsidence                              | polder<br>Construction of<br>pump station in |      |
|        | 15 Temperature chang                  | e Stakeholders                          | Temperature change                           | polder<br>Stakeholders                       |      |