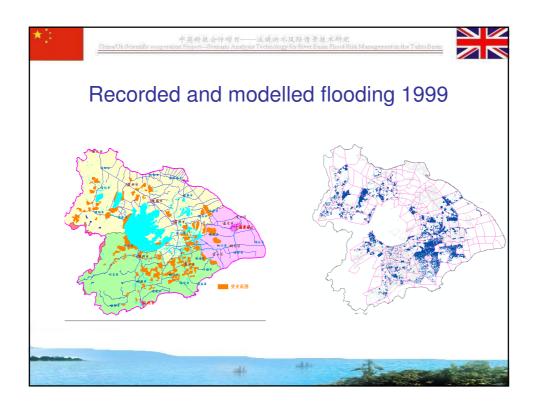

|      |
|        | 12 Construction<br>inward river gates | of Construction of<br>inward river dike | Construction of<br>inward river gates        | Urbanization                                 |      |
|        | 13 Construction<br>inward river dike  | of Construction of polder               | Construction of<br>inward river dike         | Construction of                              |      |
|        | 14 Waves                              | Construction of pump station in         | Land subsidence                              | polder<br>Construction of<br>pump station in |      |
|        | 15 Temperature chang                  | e Stakeholders                          | Temperature change                           | polder<br>Stakeholders                       |      |