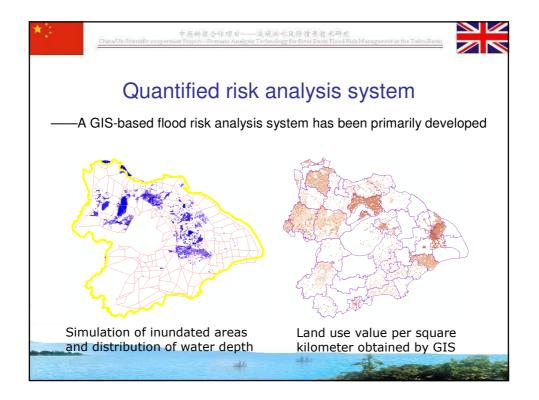

|
|        | 12 Construction<br>inward river gates | of Construction of<br>inward river dike | Construction of<br>inward river gates        | Urbanization                                 |      |
|        | 13 Construction<br>inward river dike  | of Construction of polder               | Construction of<br>inward river dike         | Construction of                              |      |
|        | 14 Waves                              | Construction of pump station in         | Land subsidence                              | polder<br>Construction of<br>pump station in |      |
|        | 15 Temperature chang                  | e Stakeholders                          | Temperature change                           | polder<br>Stakeholders                       |      |