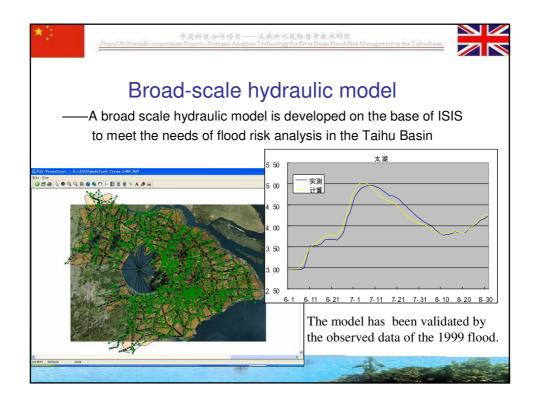

|      |
|        | 12 Construction<br>inward river gates | of Construction of<br>inward river dike | Construction of<br>inward river gates        | Urbanization                                 |      |
|        | 13 Construction<br>inward river dike  | of Construction of polder               | Construction of<br>inward river dike         | Construction of                              |      |
|        | 14 Waves                              | Construction of pump station in         | Land subsidence                              | polder<br>Construction of<br>pump station in |      |
|        | 15 Temperature chang                  | e Stakeholders                          | Temperature change                           | polder<br>Stakeholders                       |      |