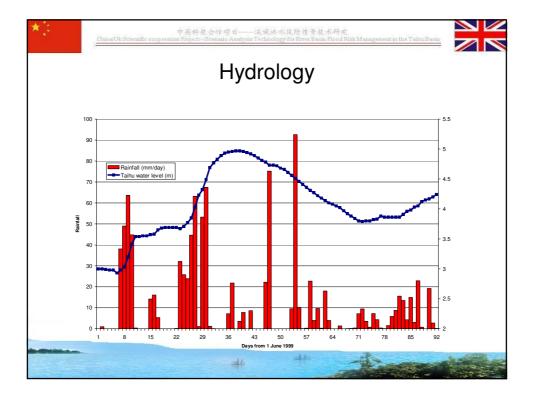

|      |
|        | 12 Construction<br>inward river gates | of Construction of<br>inward river dike | Construction of<br>inward river gates        | Urbanization                                 |      |
|        | 13 Construction<br>inward river dike  | of Construction of polder               | Construction of<br>inward river dike         | Construction of                              |      |
|        | 14 Waves                              | Construction of pump station in         | Land subsidence                              | polder<br>Construction of<br>pump station in |      |
|        | 15 Temperature chang                  | e Stakeholders                          | Temperature change                           | polder<br>Stakeholders                       |      |