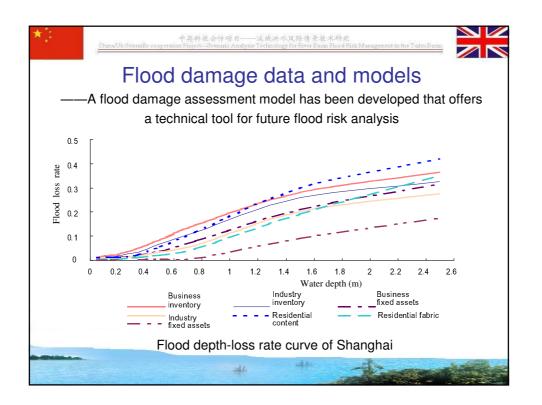

|
|        | 12 Construction<br>inward river gates | of Construction of<br>inward river dike | Construction of<br>inward river gates        | Urbanization                                 |      |
|        | 13 Construction<br>inward river dike  | of Construction of polder               | Construction of<br>inward river dike         | Construction of                              |      |
|        | 14 Waves                              | Construction of pump station in         | Land subsidence                              | polder<br>Construction of<br>pump station in |      |
|        | 15 Temperature chang                  | e Stakeholders                          | Temperature change                           | polder<br>Stakeholders                       |      |