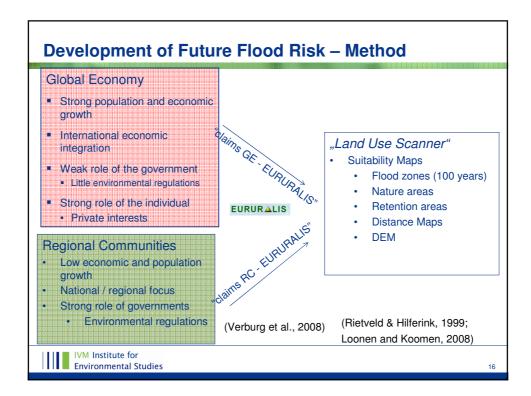

| <u><b>Risk</b> (Mill. Euro / year)</u> |    |
| Switzerland                                | 1                                      |    |
| France                                     | 9                                      |    |
| Netherlands                                | 99                                     |    |
| Germany                                    | 810                                    |    |
|                                            |                                        |    |
|                                            |                                        |    |
|                                            |                                        |    |
| IVM Institute for<br>Environmental Studies |                                        | 12 |