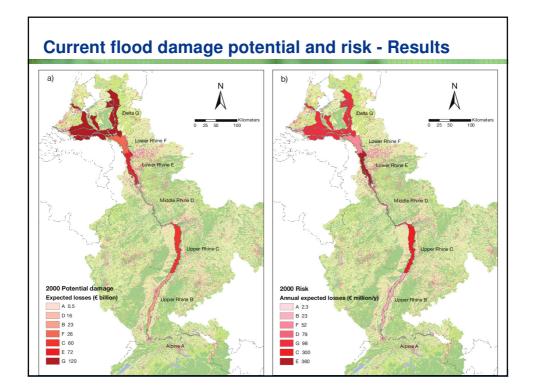

| Current flood risk - Resul                 | its                                    |    |
|--------------------------------------------|----------------------------------------|----|
|                                            |                                        |    |
| <u>Country</u>                             | <u><b>Risk</b> (Mill. Euro / year)</u> |    |
| Switzerland                                | 1                                      |    |
| France                                     | 9                                      |    |
| Netherlands                                | 99                                     |    |
| Germany                                    | 810                                    |    |
|                                            |                                        |    |
|                                            |                                        |    |
|                                            |                                        |    |
| IVM Institute for<br>Environmental Studies |                                        | 12 |