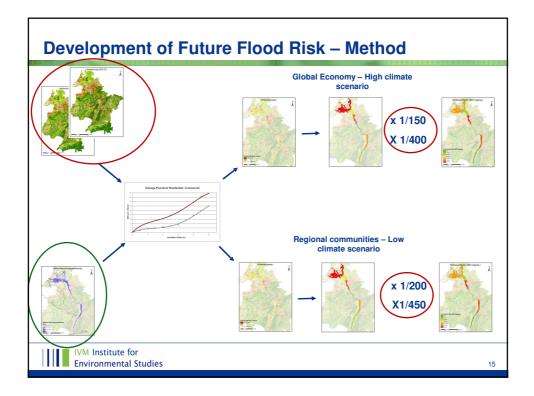

| <u><b>Risk</b> (Mill. Euro / year)</u> |    |
| Switzerland                                | 1                                      |    |
| France                                     | 9                                      |    |
| Netherlands                                | 99                                     |    |
| Germany                                    | 810                                    |    |
|                                            |                                        |    |
|                                            |                                        |    |
|                                            |                                        |    |
| IVM Institute for<br>Environmental Studies |                                        | 12 |