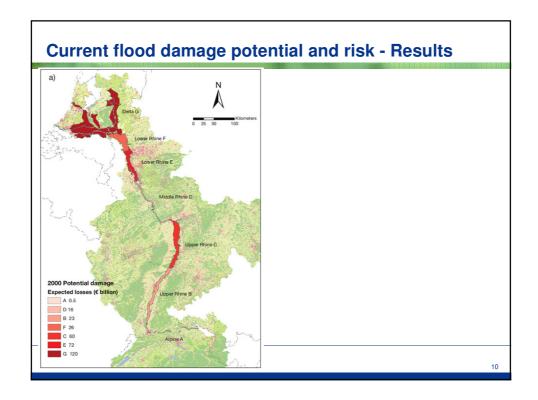

| Content                                                                                                                                                           |   |
|-------------------------------------------------------------------------------------------------------------------------------------------------------------------|---|
| Study Area                                                                                                                                                        |   |
| Problem description and research goals                                                                                                                            |   |
| <ul> <li>Current flood damage potential and risk</li> <li>Method and results</li> </ul>                                                                           |   |
| <ul> <li>Future drivers of flood risk in the Rhine Basin</li> <li>Methods and results</li> </ul>                                                                  |   |
| <ul> <li>Evaluation of current adaptation strategies</li> <li>Flood Action Plan of the International Commission for the protection of the Rhine (ICPR)</li> </ul> |   |
| IVM Institute for<br>Environmental Studies                                                                                                                        | 2 |