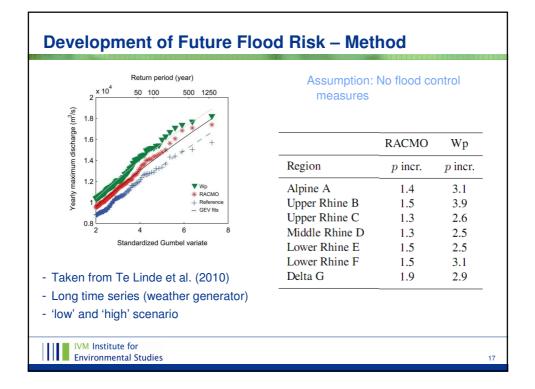

<u><b>Risk</b> (Mill. Euro / year)</u> |    |
| Switzerland                                | 1                                      |    |
| France                                     | 9                                      |    |
| Netherlands                                | 99                                     |    |
| Germany                                    | 810                                    |    |
|                                            |                                        |    |
|                                            |                                        |    |
|                                            |                                        |    |
| IVM Institute for<br>Environmental Studies |                                        | 12 |