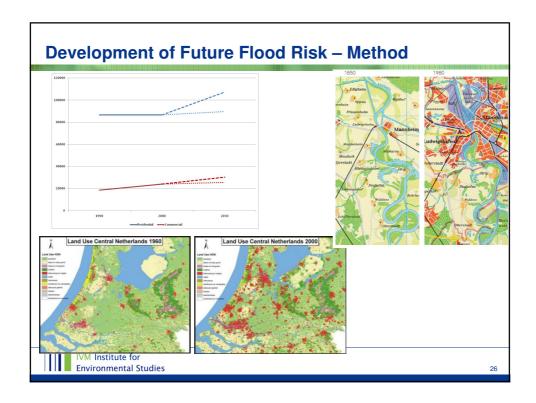

ill. Euro / year)</u> |    |
| Switzerland                                | 1                                      |    |
| France                                     | 9                                      |    |
| Netherlands                                | 99                                     |    |
| Germany                                    | 810                                    |    |
|                                            |                                        |    |
|                                            |                                        |    |
|                                            |                                        |    |
| IVM Institute for<br>Environmental Studies |                                        | 12 |