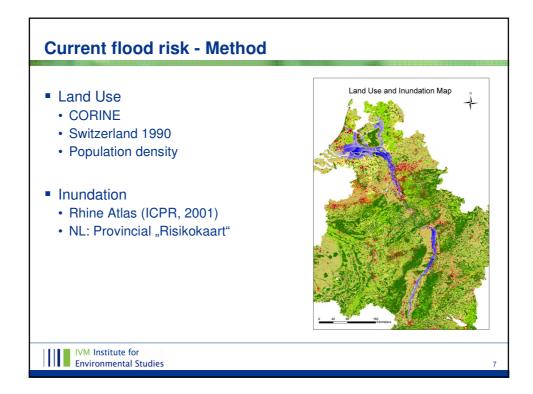

| Content                                                                                                                                                           |   |
|-------------------------------------------------------------------------------------------------------------------------------------------------------------------|---|
| Study Area                                                                                                                                                        |   |
| Problem description and research goals                                                                                                                            |   |
| <ul> <li>Current flood damage potential and risk</li> <li>Method and results</li> </ul>                                                                           |   |
| <ul> <li>Future drivers of flood risk in the Rhine Basin</li> <li>Methods and results</li> </ul>                                                                  |   |
| <ul> <li>Evaluation of current adaptation strategies</li> <li>Flood Action Plan of the International Commission for the protection of the Rhine (ICPR)</li> </ul> |   |
| IVM Institute for<br>Environmental Studies                                                                                                                        | 2 |