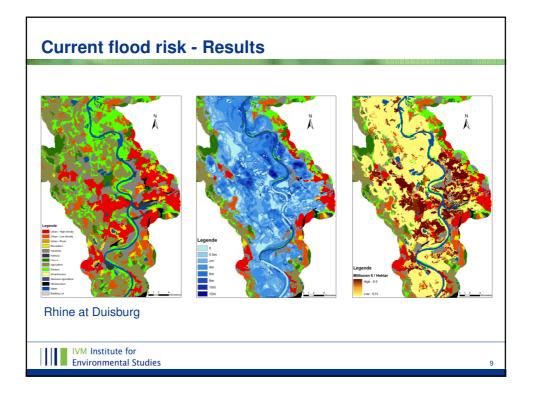

| Current flood risk - Resul                 | its                                    |    |
|--------------------------------------------|----------------------------------------|----|
|                                            |                                        |    |
| <u>Country</u>                             | <u><b>Risk</b> (Mill. Euro / year)</u> |    |
| Switzerland                                | 1                                      |    |
| France                                     | 9                                      |    |
| Netherlands                                | 99                                     |    |
| Germany                                    | 810                                    |    |
|                                            |                                        |    |
|                                            |                                        |    |
|                                            |                                        |    |
| IVM Institute for<br>Environmental Studies |                                        | 12 |