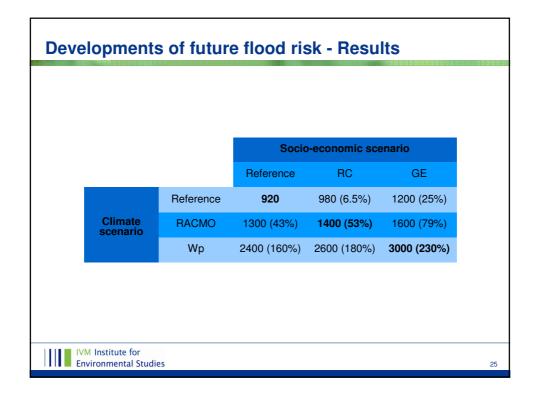

(Mill. Euro / year)</u> |    |
| Switzerland                                | 1                                      |    |
| France                                     | 9                                      |    |
| Netherlands                                | 99                                     |    |
| Germany                                    | 810                                    |    |
|                                            |                                        |    |
|                                            |                                        |    |
|                                            |                                        |    |
| IVM Institute for<br>Environmental Studies |                                        | 12 |