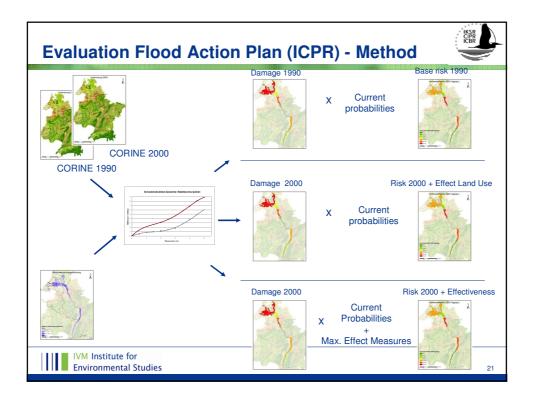

| Content                                                                                                                                                           |   |
|-------------------------------------------------------------------------------------------------------------------------------------------------------------------|---|
| Study Area                                                                                                                                                        |   |
| Problem description and research goals                                                                                                                            |   |
| <ul> <li>Current flood damage potential and risk</li> <li>Method and results</li> </ul>                                                                           |   |
| <ul> <li>Future drivers of flood risk in the Rhine Basin</li> <li>Methods and results</li> </ul>                                                                  |   |
| <ul> <li>Evaluation of current adaptation strategies</li> <li>Flood Action Plan of the International Commission for the protection of the Rhine (ICPR)</li> </ul> |   |
| IVM Institute for<br>Environmental Studies                                                                                                                        | 2 |