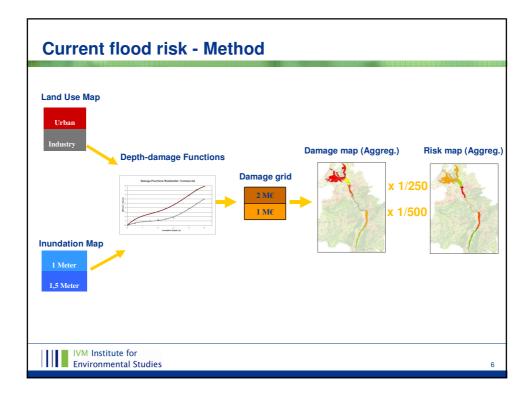

| Content                                                                                                                                                           |   |
|-------------------------------------------------------------------------------------------------------------------------------------------------------------------|---|
| Study Area                                                                                                                                                        |   |
| Problem description and research goals                                                                                                                            |   |
| <ul> <li>Current flood damage potential and risk</li> <li>Method and results</li> </ul>                                                                           |   |
| <ul> <li>Future drivers of flood risk in the Rhine Basin</li> <li>Methods and results</li> </ul>                                                                  |   |
| <ul> <li>Evaluation of current adaptation strategies</li> <li>Flood Action Plan of the International Commission for the protection of the Rhine (ICPR)</li> </ul> |   |
| IVM Institute for<br>Environmental Studies                                                                                                                        | 2 |