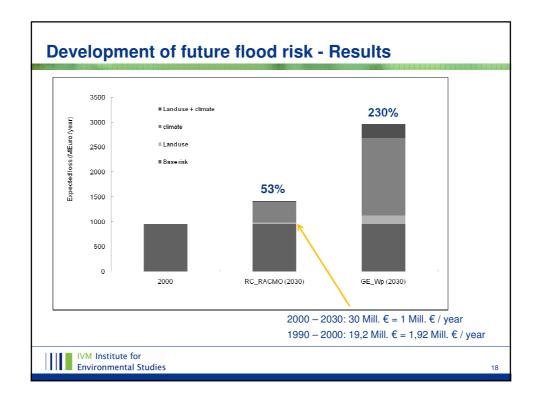

u><b>Risk</b> (Mill. Euro / year)</u> |    |
| Switzerland                                | 1                                      |    |
| France                                     | 9                                      |    |
| Netherlands                                | 99                                     |    |
| Germany                                    | 810                                    |    |
|                                            |                                        |    |
|                                            |                                        |    |
|                                            |                                        |    |
| IVM Institute for<br>Environmental Studies |                                        | 12 |