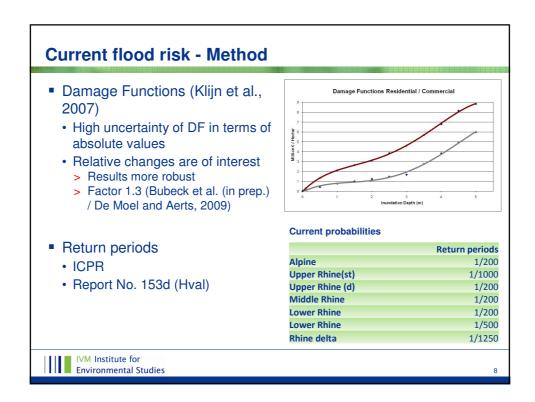

| Content                                                                                                                                                           |   |
|-------------------------------------------------------------------------------------------------------------------------------------------------------------------|---|
| Study Area                                                                                                                                                        |   |
| Problem description and research goals                                                                                                                            |   |
| <ul> <li>Current flood damage potential and risk</li> <li>Method and results</li> </ul>                                                                           |   |
| <ul> <li>Future drivers of flood risk in the Rhine Basin</li> <li>Methods and results</li> </ul>                                                                  |   |
| <ul> <li>Evaluation of current adaptation strategies</li> <li>Flood Action Plan of the International Commission for the protection of the Rhine (ICPR)</li> </ul> |   |
| IVM Institute for<br>Environmental Studies                                                                                                                        | 2 |