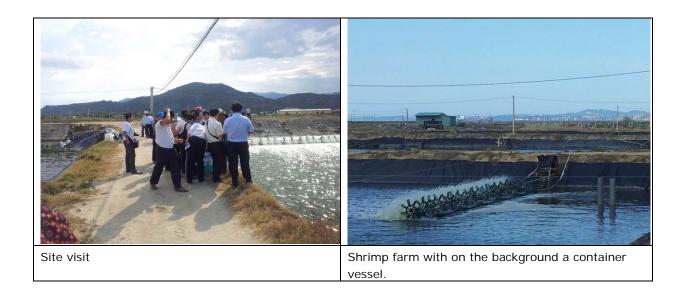

# 4.2 Photo overview

#### Practical site visits:

NAFIQAD had arranged two site visits: First (day 2) to a shrimp farm and a shrimp processing company and secondly (day 4) a tuna processing company. These companies both export their products to Europe and facilitated the participants to perform the practical assignments.

# During the training

- English communication is often a problem, also in this case. This was well solved by the recruitment of an interpreter, knowledgeable on the topic, Dr. Hung. Dr Hung was the director of NAFIQAD and has many years of experience in this field. On forehand he translated all the hand-outs into Vietnamese as well as the FAO guidelines on Risk Assessments. He has great insight in the field of work and has excellent teaching and translation skills. This made it possible to have valuable discussions even though the trainers could not fully participate.
- The facilities, such as hotel accommodation, training room, coffee breaks, lunches, air-conditioning, equipment for the training was excellent.
- The site visits were of high quality and very valuable for the training. Two company visits were made; one for Risk Assessment training and one for HACCP auditing training.
- The trainees worked very hard and participated in every task and assignment. During the site visit they respected the rules and process flow (from high care to low care area's) and were able to gain a lot of information in a short time. One of the skills that can be improved is the interview technique to ask more in depth questions during the auditing.
- The information could have been made more clear with practical examples.