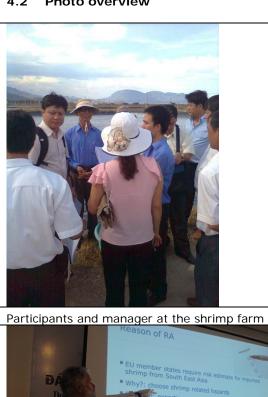

#### Practical site visits:

NAFIQAD had arranged two site visits: First (day 2) to a shrimp farm and a shrimp processing company and secondly (day 4) a tuna processing company. These companies both export their products to Europe and facilitated the participants to perform the practical assignments.

# 4.2 Photo overview