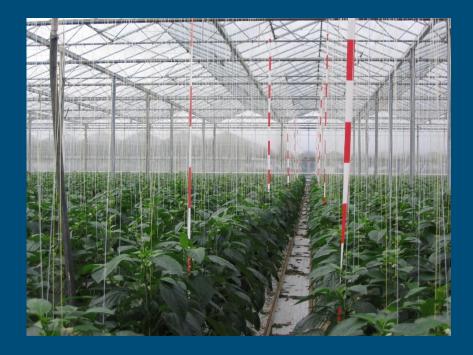

#### The culitvation of sweet pepper

- Only in Venlo Glasshouses
- Always with heating
- Always dose of CO<sub>2</sub> during the day
- Advanced climate control
- Cultivation on substrate