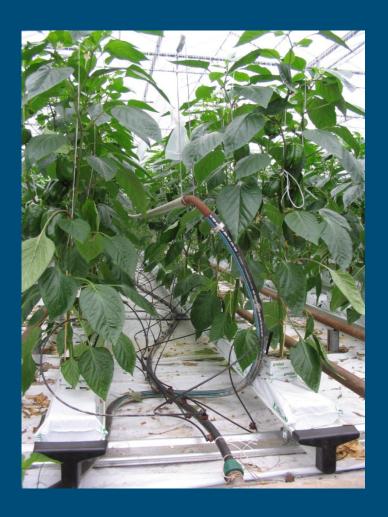

### Mobile system, trials in 2003-2005

- In gutter is conveyer
- The pots are going to the central path
- All labour on plants and harvest is done central
- Problem: To expensive