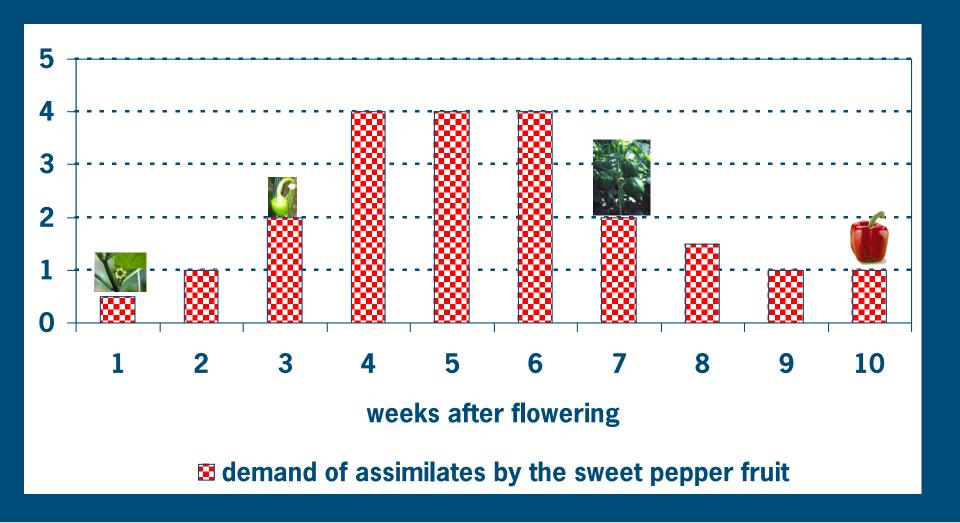

## The division of the assimilates (sugar) in sweet pepper

The fruits

**←** 65%

- 2 Stem and leaves
- Roots
- New buds (flowers)

## Demand of assimilates (sugar) by the fruits