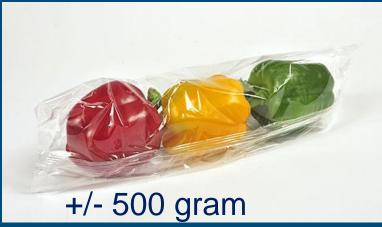

#### Weight

- Important by mix (500gr)
- Cheapest colour heaviest
- 120 140 gr
- 140 160 gr
- 160 180 gr
- 180 210 gr