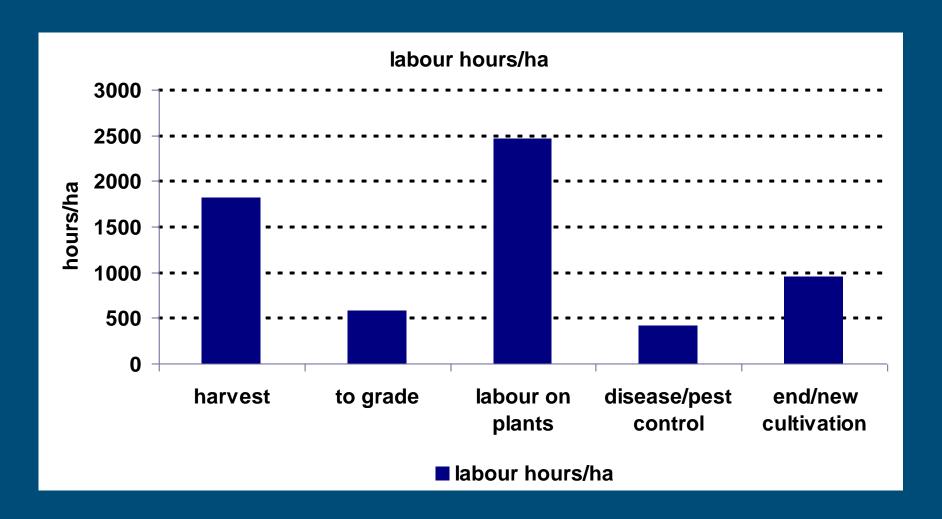

d handling by a grower





#### Advice

- By harvesting the product always take care that the product will be cut carefully
- Always put the product directly in boxes



## Sorting by a grower





## Result of sorting







## Sorting and packing at growers organisation











#### Sorting (differences between growers organisations)

#### Measure

- Mostly for boxes of 5 kg
- 65 75 mm
- 75 85 mm
- 85 95 mm
- > 95 mm

#### Weight

- Important by mix (500gr)
- Cheapest colour heaviest
- 120 140 gr
- 140 160 gr
- 160 180 gr
- 180 210 gr

#### Example mean fruit weight different between varieties





## Sorting and packing



Solide box, with information about producer!











#### Compare costs Dutch sweet pepper grower





**Source: KWIN** 

#### Labour sweetpepper cultivation





**Source: KWIN** 

## Thank You very much

## **Questions?**

© Wageningen UR