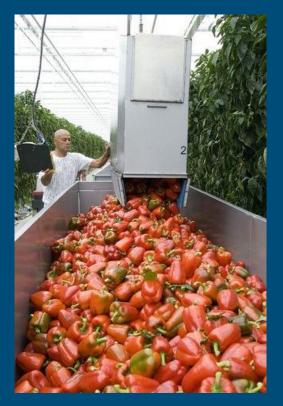

## Harvesting and handling by a grower

#### Advice

- By harvesting the product always take care that the product will be cut carefully
- Always put the product directly in boxes