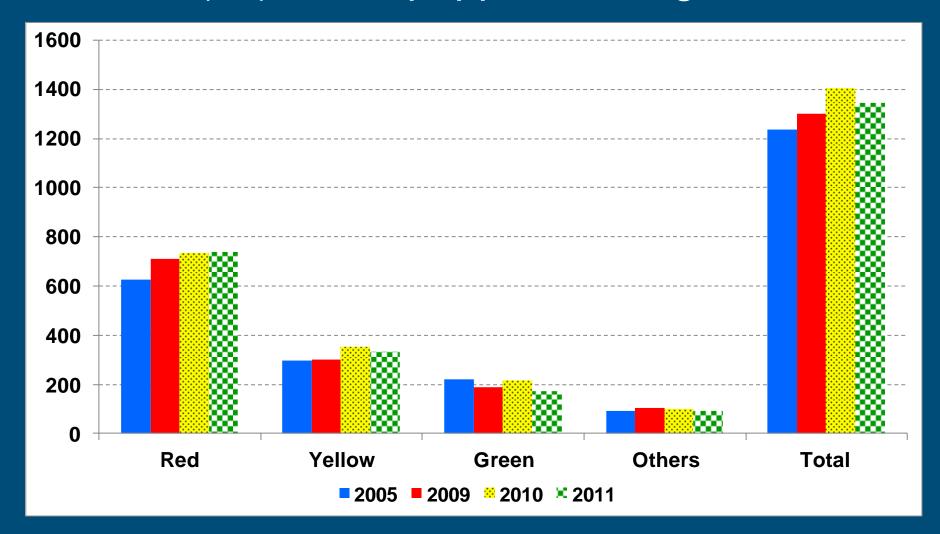

# Sweet pepper cultivation in the Netherlands

Ruud Maaswinkel Wageningen UR Greenhouse Horticulture

ruud.maaswinkel@wur.nl





#### Subjects sweet pepper cultivation

- General information
- Cultivation of sweet pepper
- Pests and diseases
- Harvest and handling
- Economy





#### Sorts of sweet pepper cultivated in the Netherlands

- Main sorts
  - Red



Yellow



Green



Orange



- Other sorts
  - Sweet conical peppers



Mini peppers





Differences in length of the peduncle between varieties and during the season:

- ⇒ in spring longer
- ⇒ summer and autumn smaller







## Surface (ha) sweet pepper under glass







## Export Dutch sweet pepper (x 1000 kg)







## Export sweet pepper mix (x 1000kg)









#### The culitvation of sweet pepper

- Only in Venlo Glasshouses
- Always with heating
- Always dose of CO<sub>2</sub> during the day
- Advanced climate control
- Cultivation on substrate











#### High wire system of tomato no option for sweet pepper





### Mobile system, trials in 2003-2005

- In gutter is conveyer
- The pots are going to the central path
- All labour on plants and harvest is done central
- Problem: To expensive





## The division of the assimilates (sugar) in sweet pepper

The fruits





**←** 65%

- 2 Stem and leaves
- Roots
- New buds (flowers)

## Demand of assimilates (sugar) by the fruits





#### Glasshouse climate (mean temperature/ week)





#### Gl