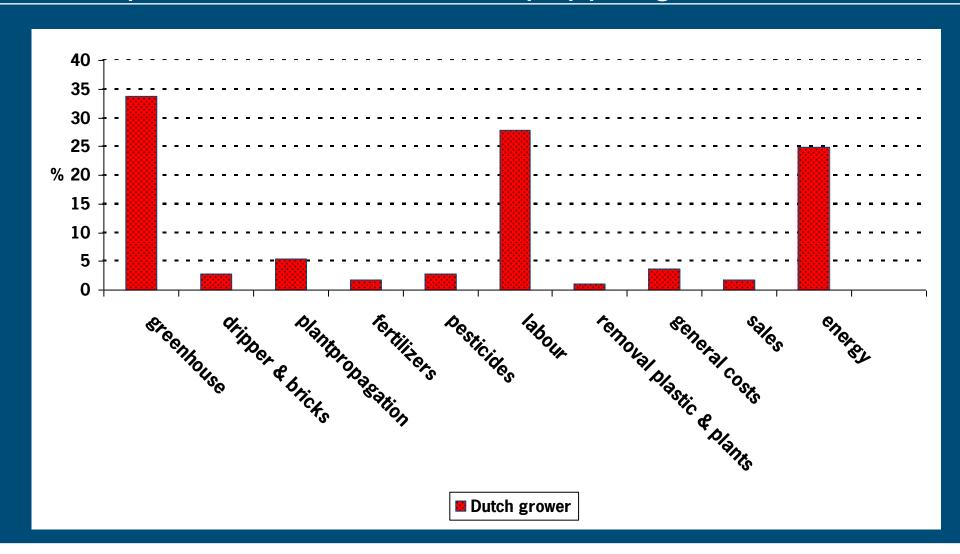

## Damage at harvesting











## Harvesting and handling by a grower





#### Advice

- By harvesting the product always take care that the product will be cut carefully
- Always put the product directly in boxes



## Sorting by a grower





## Result of sorting







## Sorting and packing at growers organisation











#### Sorting (differences between growers organisations)

#### Measure

- Mostly for boxes of 5 kg
- 65 75 mm
- 75 85 mm
- 85 95 mm
- > 95 mm

#### Weight

- Important by mix (500gr)
- Cheapest colour heaviest
- 120 140 gr
- 140 160 gr
- 160 180 gr
- 180 210 gr

#### Example mean fruit weight different between varieties





## Sorting and packing



Solide box, with information about producer!











#### Compare costs Dutch sweet pepper grower





**Source: KWIN** 

#### Labour sweetpepper cultivation





**Source: KWIN** 

## Thank You very much

## **Questions?**

© Wageningen UR