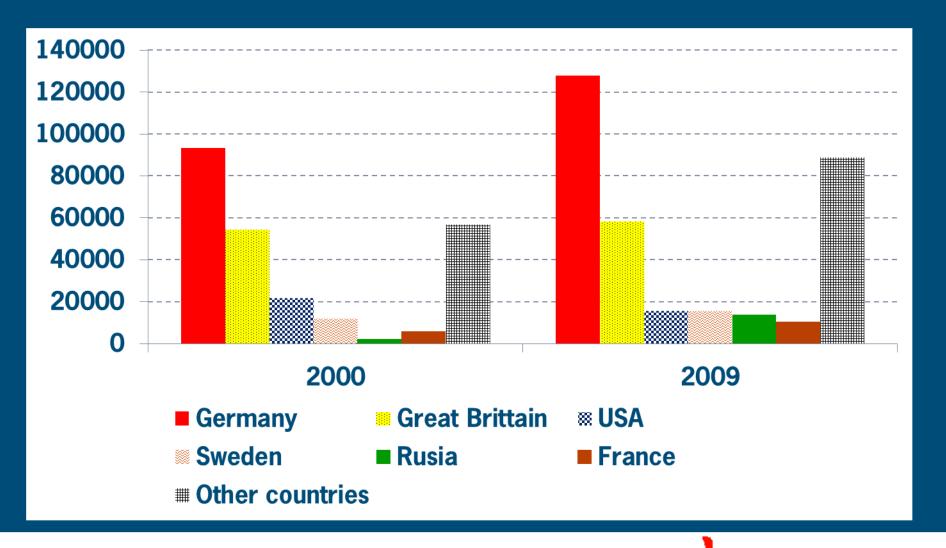

# Sweet pepper cultivation in the Netherlands

Ruud Maaswinkel Wageningen UR Greenhouse Horticulture

ruud.maaswinkel@wur.nl





#### Subjects sweet pepper cultivation

- General information
- Cultivation of sweet pepper
- Pests and diseases
- Harvest and handling
- Economy





#### Sorts of sweet pepper cultivated in the Netherlands

- Main sorts
  - Red



Yellow



Green



Orange



- Other sorts
  - Sweet conical peppers



Mini peppers





Differences in length of the peduncle between varieties and during the season:

- ⇒ in spring longer
- ⇒ summer and autumn smaller







## Surface (ha) sweet pepper under glass







## Export Dutch sweet pepper (x 1000 kg)







## Export sweet pepper mix (x 1000kg)









#### The culitvation of sweet pepper

- Only in Venlo Glasshouses
- Always with heating
- Always dose of CO<sub>2</sub> during the day
- Advanced climate control
- Cultivation on substrate











#### High wire system of tomato no option for sweet pepper





### Mobile system, trials in 2003-2005

- In gutter is conveyer
- The pots are going to the central path
- All labour on plants and harvest is done central
- Problem: To expensive





## The division of the assimilates (sugar) in sweet pepper

The fruits





**←** 65%

- 2 Stem and leaves
- Roots
- New buds (flowers)

## Demand of assimilates (sugar) by the fruits





#### Glasshouse climate (mean temperature/ week)





#### Glasshouse climate(mean humidity/ week)





## At