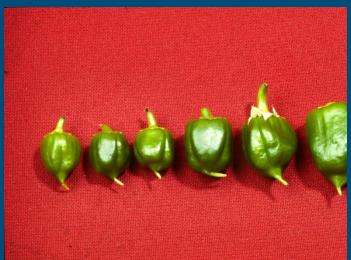

#### Sorts of sweet pepper cultivated in the Netherlands

- Main sorts
  - Red

Yellow

Green

Orange

- Other sorts
  - Sweet conical peppers

Mini peppers

Differences in length of the peduncle between varieties and during the season:

- ⇒ in spring longer
- ⇒ summer and autumn smaller