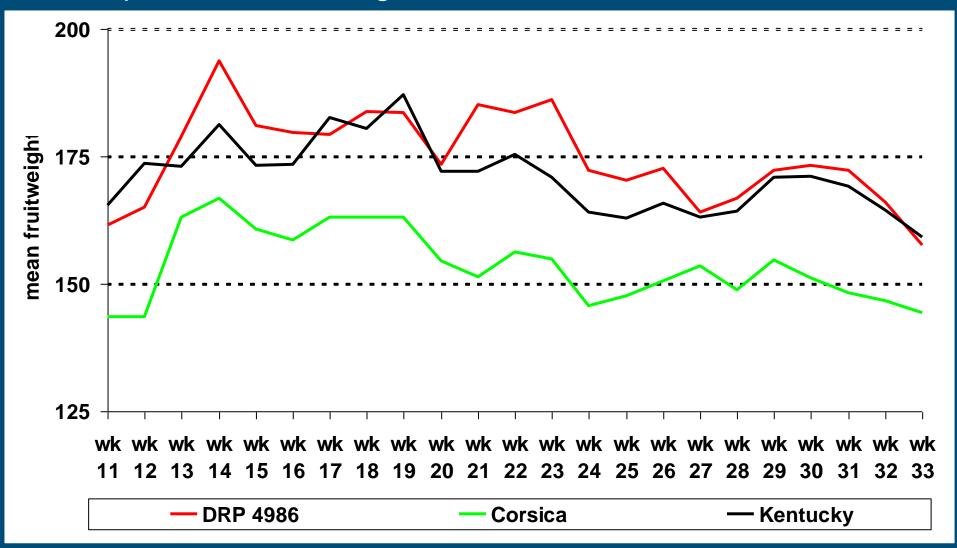

ted fruit
- Easy spread by infected knife



Foto's Groen Agro Control





## Defects of the fruits





## More defects of fruits









## Damage at harvesting











## Harvesting and handling by a grower





#### Advice

- By harvesting the product always take care that the product will be cut carefully
- Always put the product directly in boxes



## Sorting by a grower





## Result of sorting







## Sorting and packing at growers organisation











#### Sorting (differences between growers organisations)

#### Measure

- Mostly for boxes of 5 kg
- 65 75 mm
- 75 85 mm
- 85 95 mm
- > 95 mm

#### Weight

- Important by mix (500gr)
- Cheapest colour heaviest
- 120 140 gr
- 140 160 gr
- 160 180 gr
- 180 210 gr

#### Example mean fruit weight different between varieties





## Sorting and packing



Solide box, with information about producer!











#### Compare costs Dutch sweet pepper grower





**Source: KWIN** 

#### Labour sweetpepper cultivation





**Source: KWIN** 

## Thank You very much

## **Questions?**

© Wageningen UR