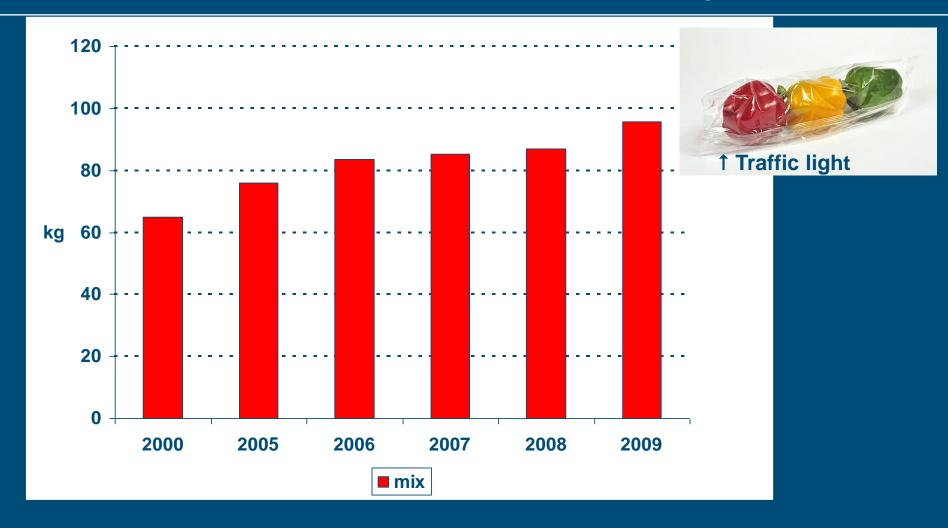

# Sweet pepper cultivation in the Netherlands

Ruud Maaswinkel Wageningen UR Greenhouse Horticulture

ruud.maaswinkel@wur.nl





#### Subjects sweet pepper cultivation

- General information
- Cultivation of sweet pepper
- Pests and diseases
- Harvest and handling
- Economy





#### Sorts of sweet pepper cultivated in the Netherlands

- Main sorts
  - Red



Yellow



Green



Orange



- Other sorts
  - Sweet conical peppers



Mini peppers





Differences in length of the peduncle between varieties and during the season:

- ⇒ in spring longer
- ⇒ summer and autumn smaller







## Surface (ha) sweet pepper under glass







## Export Dutch sweet pepper (x 1000 kg)







## Export sweet pepper mix (x 1000kg)









#### The culitvation of sweet pepper

- Only in Venlo Glasshouses
- Always with heating
- Always dose of CO<sub>2</sub> during the day
- Advanced climate control
- Cultivation on substrate











#### High wire system of tomato no option for sweet pepper





### Mobile system, trials in 2003-2005

- In gutter is conveyer
- The pots are going to the central path
- All labour on plants and harvest is done central
- Problem: To expensive





## The division of the assimilates (sugar) in sweet pepper

The fruits





**←** 65%

- 2 Stem and leaves
- Roots
- New buds (flowers)

## Demand of assimilates (sugar) by the fruits





#### Glasshouse climate (mean temperature/ week)





#### Glasshouse climate(mean humidity/ week)





## At the end of the cultivation





#### Integra