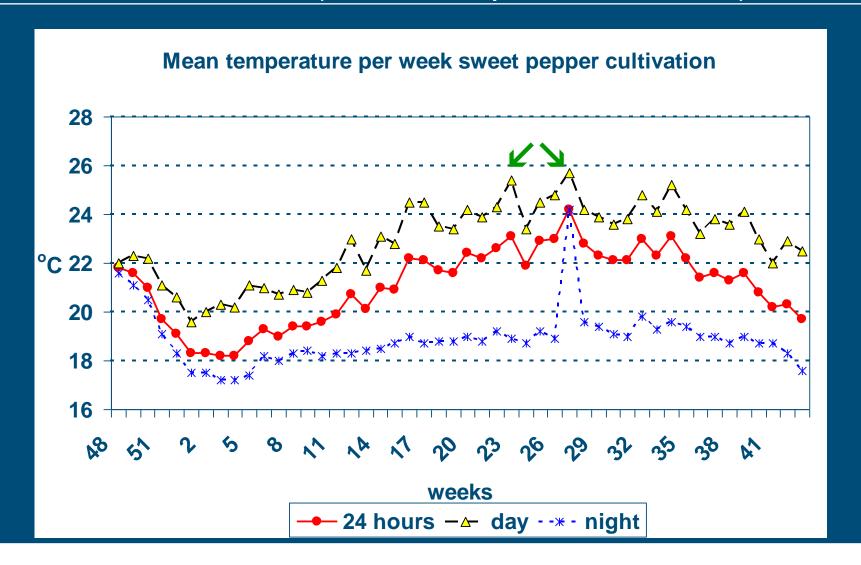

der glass







## Export Dutch sweet pepper (x 1000 kg)







## Export sweet pepper mix (x 1000kg)









#### The culitvation of sweet pepper

- Only in Venlo Glasshouses
- Always with heating
- Always dose of CO<sub>2</sub> during the day
- Advanced climate control
- Cultivation on substrate











#### High wire system of tomato no option for sweet pepper





### Mobile system, trials in 2003-2005

- In gutter is conveyer
- The pots are going to the central path
- All labour on plants and harvest is done central
- Problem: To expensive





## The division of the assimilates (sugar) in sweet pepper

The fruits





**←** 65%

- 2 Stem and leaves
- Roots
- New buds (flowers)

## Demand of assimilates (sugar) by the fruits





#### Glasshouse climate (mean temperature/ week)





#### Glasshouse climate(mean humidity/ week)





## At the end of the cultivation





#### Integrated pest management by sweet pepper

- After planting (December/January) few times spraying (3-5) with chemicals to clean the glasshouse against insects.
- Introduction benfecial insects
- Only local chemical control against insects

In this presentation only <u>one</u> disease will be explained!



#### Bacteriën: Erwinia - soft rot







- Brown, slimy, rotting spots
- Penetrating smell in infected fruit
- Easy spread by infected knife



Foto's Groen Agro Control





## Defects of the fruits





## More defects of fruits









## Damage at harvesting











## Harvesting and handling by a grower





#### Advice

- By harvesting the product always take care that the product