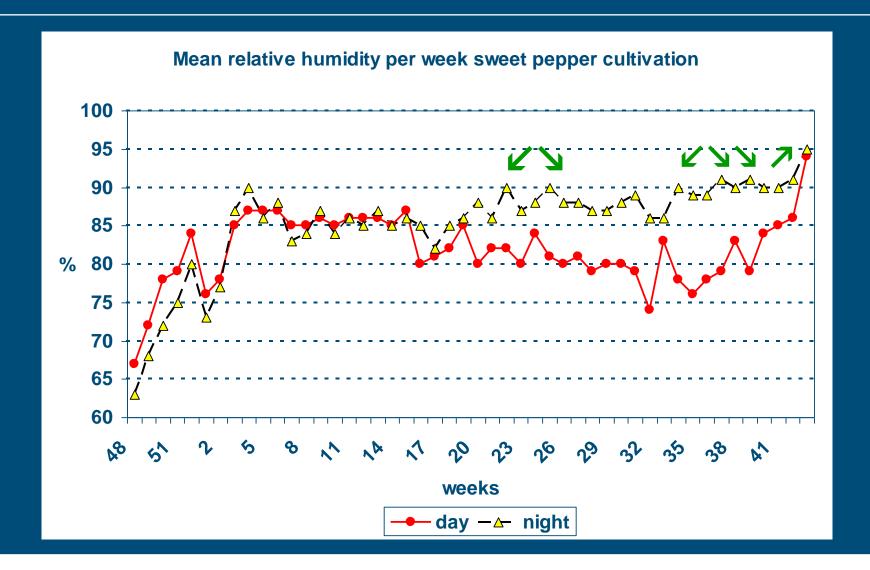

000 kg)







## Export sweet pepper mix (x 1000kg)









#### The culitvation of sweet pepper

- Only in Venlo Glasshouses
- Always with heating
- Always dose of CO<sub>2</sub> during the day
- Advanced climate control
- Cultivation on substrate











#### High wire system of tomato no option for sweet pepper





### Mobile system, trials in 2003-2005

- In gutter is conveyer
- The pots are going to the central path
- All labour on plants and harvest is done central
- Problem: To expensive





## The division of the assimilates (sugar) in sweet pepper

The fruits





**←** 65%

- 2 Stem and leaves
- Roots
- New buds (flowers)

## Demand of assimilates (sugar) by the fruits





#### Glasshouse climate (mean temperature/ week)





#### Glasshouse climate(mean humidity/ week)





## At the end of the cultivation





#### Integrated pest management by sweet pepper

- After planting (December/January) few times spraying (3-5) with chemicals to clean the glasshouse against insects.
- Introduction benfecial insects
- Only local chemical control against insects

In this presentation only <u>one</u> disease will be explained!



#### Bacteriën: Erwinia - soft rot







- Brown, slimy, rotting spots
- Penetrating smell in infected fruit
- Easy spread by infected knife



Foto's Groen Agro Control





## Defects of the fruits





## More defects of fruits









## Damage at harvesting











## Harvesting and handling by a grower





#### Advice

- By harvesting the product always take care that the product will be cut carefully
- Always put the product dir