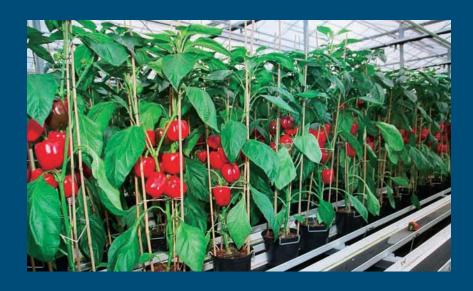

#### The culitvation of sweet pepper

- Only in Venlo Glasshouses
- Always with heating
- Always dose of CO<sub>2</sub> during the day
- Advanced climate control
- Cultivation on substrate