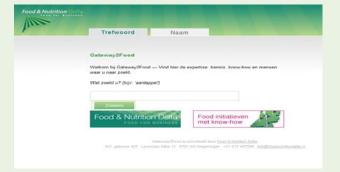

## Find expertise and people

- Food & Nutrition Delta (FND) wants to connect the demand and supply side of food expertise to stimulate innovation
- FND asked Food & Biobased Research and Schuttelaar & Partners to develop a web application to find expertise, knowledge, know how and people in the food sector: www.gateway2food.nl