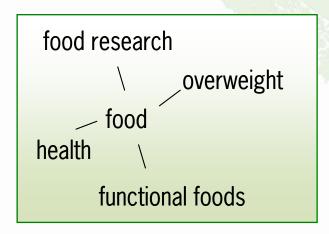

## Help to define questions

- The user is supported by a knowledge model to help to define the question or the expertise
- For instance, with the term *food*, the application suggests *functional foods*, *food research*, *health* and *overweight* to detail the problem or expertise