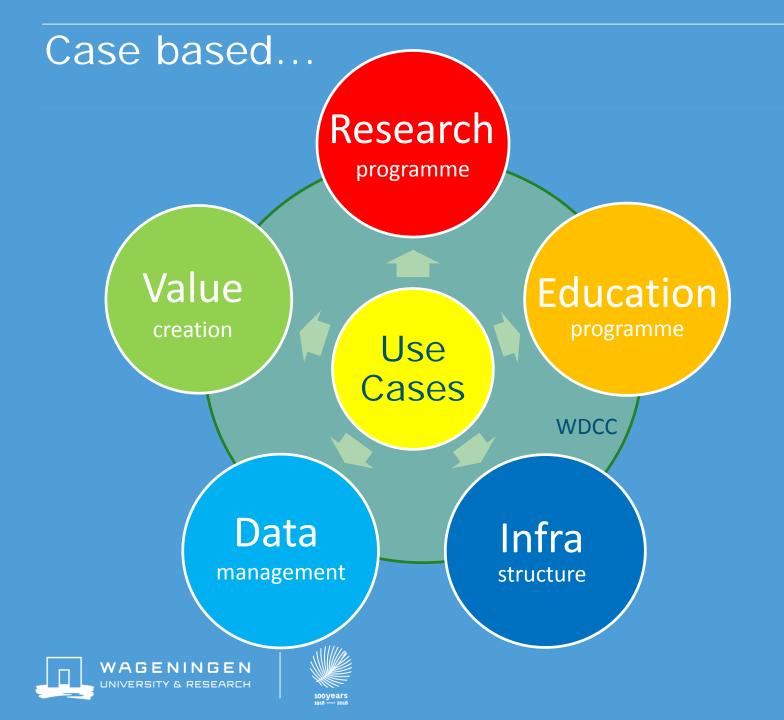

#### Aim of WDCC

To provide support and organization for data management, competence and science

#### ...we build a programme