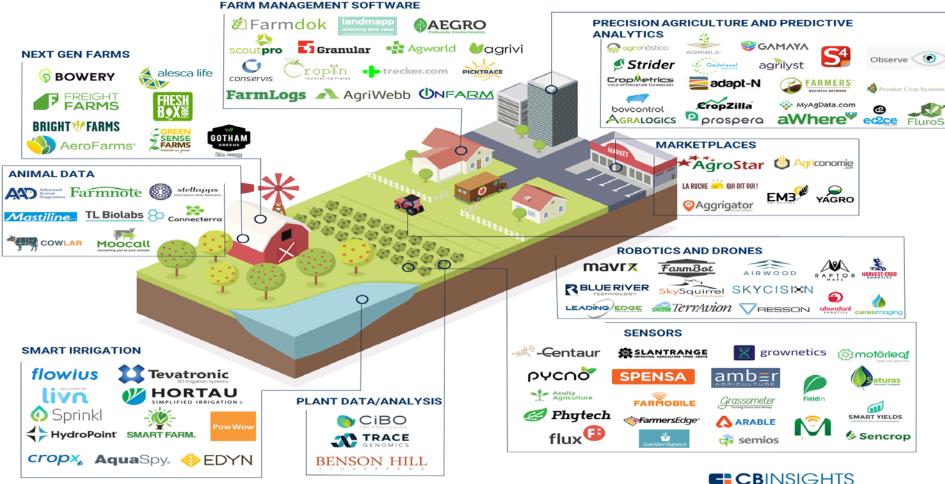

### Big Data, an Organizational Perspective

From Wageningen Data Competence Center

March 16th 2018, Willem Jan Knibbe







#### Aim of WDCC



To provide support and organization for data management, competence and science





## Lots of expertise in Wageningen...









Animal Food & Health Laboratory



#### ...and lots of data!









#### ...we build a programme







## Advancements in Farming













## Involving entire supply chain and beyond



**Smart Farming** 

**Tracking & Tracing** 

**Smart Logistics** 





**Personalized** 







Health







## AG TECH: 100+ TECHNOLOGY COMPANIES CHANGING THE FARM







#### DATA-FAIR: value creation by data-sharing



More information: Sjaak Wolfert, Bert Vermeer, George Beers





## Big Data needs a clear organizational perspective

- Efficient internal organization for new opportunities
- Open Architecture and Infrastructure
- Governance and Standardization







# What about China?

 Consumer perspective, highly developed platform WeChat