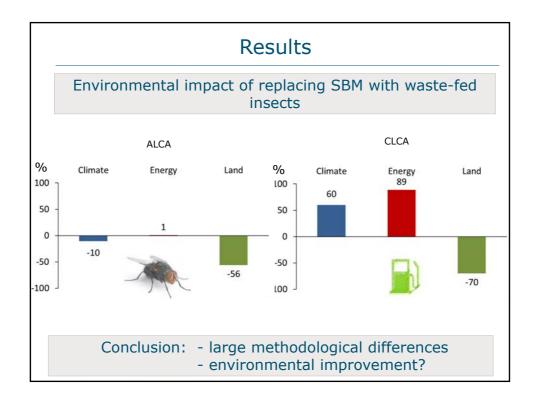

.00 | 30.00  |
| Wheat                  | 29.74 | 30.24 | 24.29  |
| Wheat middlings        | 0.90  | -     | 26.57  |
| Barley                 | 10.10 | -     | -      |
| Sugarcane molasses     | 2.00  | 2.00  | 2.00   |
| Vit. and min. premix   | 0.40  | 0.40  | 0.40   |
| Phytase premix         | 0.65  | 0.65  | 0.65   |
| Animal fat             | -     | 2.09  | -      |
| Limestone              | 1.24  | 0.96  | 1.10   |
| Salt                   | 0.37  | 0.29  | 0.26   |
| Monocalcium phosphate  | 0.11  | 0.01  | -      |
| Sodium bicarbonaat     | -     | 0.09  | 0.15   |
| L-Lysine HCL           | 0.10  | 0.22  | 0.03   |
| L-Tryptophan           | -     | 0.01  | -      |
| L-Threonine            | -     | 0.02  | -      |
| DL-Methionine          | 0.03  | 0.01  | _      |