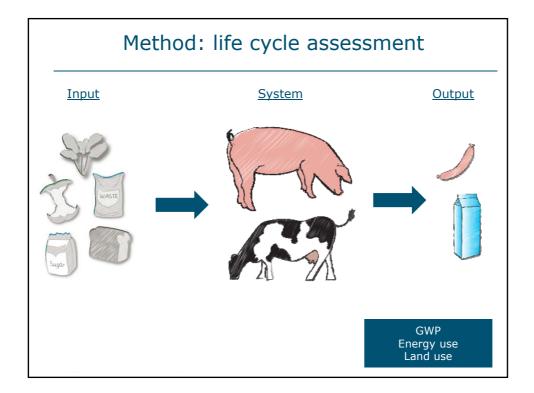

| Nutrient content g/kg | SBM   | RSM   | Insects |
|-----------------------|-------|-------|---------|
| Nett energy, MJ       | 9.5   | 9.5   | 9.5     |
| Crude protein         | 162   | 160   | 166     |
| Lysine (SID)          | 7.59  | 7.59  | 7.59    |
| Final body weight     | 116.4 | 116.4 | 116.4   |
| inal body weight      | 116.4 | 116.4 | 116.4   |

| Ingredients            | SBM   | RSM   | Insect |
|------------------------|-------|-------|--------|
| Rapeseed meal, CP <380 | -     | 23.00 | -      |
| Soybean meal, CP<480   | 15.00 | -     | -      |
| Larvae meal            | -     | -     | 15.00  |
| Peas                   | 9.36  | 10.00 | -      |
| Maize                  | 30.00 | 30.00 | 30.00  |
| Wheat                  | 29.74 | 30.24 | 24.29  |
| Wheat