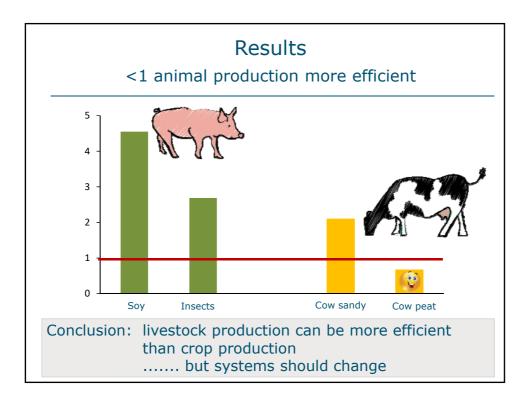

Wheat                  | 29.74 | 30.24 | 24.29  |
| Wheat middlings        | 0.90  | -     | 26.57  |
| Barley                 | 10.10 | -     | -      |
| Sugarcane molasses     | 2.00  | 2.00  | 2.00   |
| Vit. and min. premix   | 0.40  | 0.40  | 0.40   |
| Phytase premix         | 0.65  | 0.65  | 0.65   |
| Animal fat             | -     | 2.09  | -      |
| Limestone              | 1.24  | 0.96  | 1.10   |
| Salt                   | 0.37  | 0.29  | 0.26   |
| Monocalcium phosphate  | 0.11  | 0.01  | -      |
| Sodium bicarbonaat     | -     | 0.09  | 0.15   |
| L-Lysine HCL           | 0.10  | 0.22  | 0.03   |
| L-Tryptophan           | -     | 0.01  | -      |
| L-Threonine            | -     | 0.02  | -      |
| DL-Methionine          | 0.03  | 0.01  | _      |