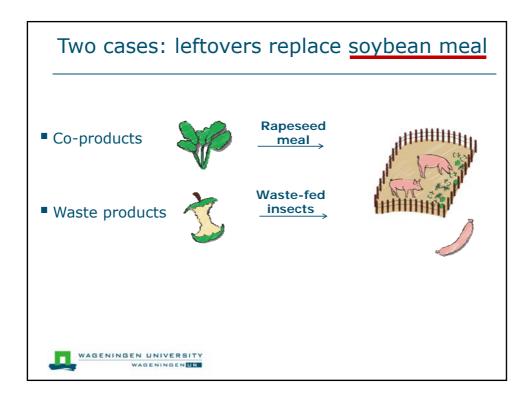

| Nutrient content g/kg | SBM   | RSM   | Insects |
|-----------------------|-------|-------|---------|
| Nett energy, MJ       | 9.5   | 9.5   | 9.5     |
| Crude protein         | 162   | 160   | 166     |
| Lysine (SID)          | 7.59  | 7.59  | 7.59    |
| Final body weight     | 116.4 | 116.4 | 116.4   |
| inal body weight      | 116.4 | 116.4 | 116.4   |

| Ingredients            | SBM   | RSM   | Insect |
|------------------------|-------|-------|--------|
| Rapeseed meal, CP <380 | -     | 23.00 | -      |
| Soybean meal, CP<480   | 15.00 | -     | -      |
| Larvae meal            | -     | -     | 15.00  |
| Peas                   | 9.36  | 10.00 | -      |
| Maize                  | 30.00 | 30.00 | 30.00  |
| Wheat                  | 29.74 | 30.24 | 24.29  |
| Wheat middlings        | 0.90  | -     | 26.57  |
| Barley                 | 10.10 | -     | -      |
| Sugarcane molasses     | 2.00  | 2.00  | 2.00   |
| Vit. and min. premix   | 0.40  | 0.40  | 0.40   |
| Phytase premix         | 0.65  | 0.65  | 0.65   |
| Animal fat             | -     | 2.09  | -      |
| Limestone              | 1.24  | 0.96  | 1.10   |
| Salt                   | 0.37  | 0.29  | 0.26   |
| Monocalcium phosphate  | 0.11  | 0.01  | -      |
| Sodium bicarbonaat     | -     | 0.09  | 0.15   |
| L-Lysine HCL           | 0.10  | 0.22  | 0.03   |
| L-Tryptophan           | -     | 0.01  | -      |
| L-Threonine            | -     | 0.02  | -      |
| DL-Methionine          | 0.03  | 0.01  | _      |