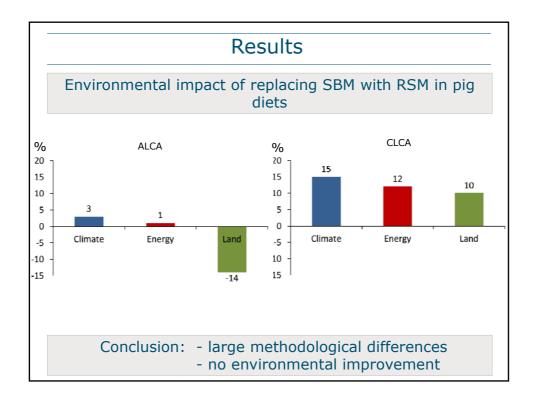

30.00 | 30.00  |
| Wheat                  | 29.74 | 30.24 | 24.29  |
| Wheat middlings        | 0.90  | -     | 26.57  |
| Barley                 | 10.10 | -     | -      |
| Sugarcane molasses     | 2.00  | 2.00  | 2.00   |
| Vit. and min. premix   | 0.40  | 0.40  | 0.40   |
| Phytase premix         | 0.65  | 0.65  | 0.65   |
| Animal fat             | -     | 2.09  | -      |
| Limestone              | 1.24  | 0.96  | 1.10   |
| Salt                   | 0.37  | 0.29  | 0.26   |
| Monocalcium phosphate  | 0.11  | 0.01  | -      |
| Sodium bicarbonaat     | -     | 0.09  | 0.15   |
| L-Lysine HCL           | 0.10  | 0.22  | 0.03   |
| L-Tryptophan           | -     | 0.01  | -      |
| L-Threonine            | -     | 0.02  | -      |
| DL-Methionine          | 0.03  | 0.01  | _      |