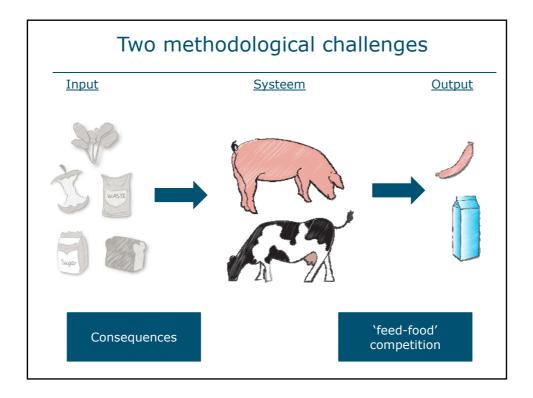

| Nutrient content g/kg | SBM   | RSM   | Insects |
|-----------------------|-------|-------|---------|
| Nett energy, MJ       | 9.5   | 9.5   | 9.5     |
| Crude protein         | 162   | 160   | 166     |
| Lysine (SID)          | 7.59  | 7.59  | 7.59    |
| Final body weight     | 116.4 | 116.4 | 116.4   |
| inal body weight      | 116.4 | 116.4 | 116.4   |

| Ingredients            | SBM   | RSM   | Insect |
|------------------------|-------|-------|--------|
| Rapeseed meal, CP <380 | -     | 23.00 | -      |
| Soybean meal, CP<480   | 15.00 | -     | -      |
| Larvae meal            | -     | -     | 15.00  |
| Peas                   | 9.36  | 10.00 | -      |
| Maize                  | 30.00 | 30.00 | 30.00  |
| Wheat                  | 29.74 | 30.24 | 24.29  |
| Wheat m