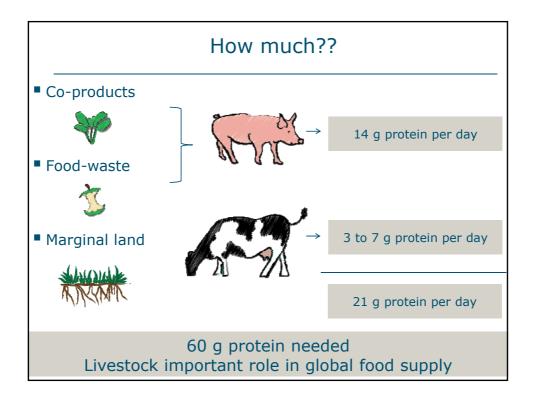

at                  | 29.74 | 30.24 | 24.29  |
| Wheat middlings        | 0.90  | -     | 26.57  |
| Barley                 | 10.10 | -     | -      |
| Sugarcane molasses     | 2.00  | 2.00  | 2.00   |
| Vit. and min. premix   | 0.40  | 0.40  | 0.40   |
| Phytase premix         | 0.65  | 0.65  | 0.65   |
| Animal fat             | -     | 2.09  | -      |
| Limestone              | 1.24  | 0.96  | 1.10   |
| Salt                   | 0.37  | 0.29  | 0.26   |
| Monocalcium phosphate  | 0.11  | 0.01  | -      |
| Sodium bicarbonaat     | -     | 0.09  | 0.15   |
| L-Lysine HCL           | 0.10  | 0.22  | 0.03   |
| L-Tryptophan           | -     | 0.01  | -      |
| L-Threonine            | -     | 0.02  | -      |
| DL-Methionine          | 0.03  | 0.01  | _      |