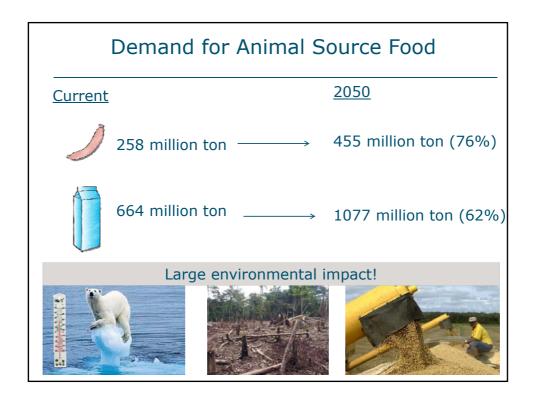

| Nutrient content g/kg | SBM   | RSM   | Insects |
|-----------------------|-------|-------|---------|
| Nett energy, MJ       | 9.5   | 9.5   | 9.5     |
| Crude protein         | 162   | 160   | 166     |
| Lysine (SID)          | 7.59  | 7.59  | 7.59    |
| Final body weight     | 116.4 | 116.4 | 116.4   |
| inal body weight      | 116.4 | 116.4 | 116.4   |

| Ingredients            | SBM   | RSM   | Insect |
|------------------------|-------|-------|--------|
| Rapeseed meal, CP <380 | -     | 23.00 | -      |
| Soybean meal, CP<480   | 15.00 | -     | -      |
| Larvae meal            | -     | -     | 15.00  |
| Peas                   | 9.36  | 10.00 | -      |
| Maize                  | 30.00 | 30.00 | 30.00  |
| Wheat                  | 29.74 | 30.24 | 24.29  |
| W