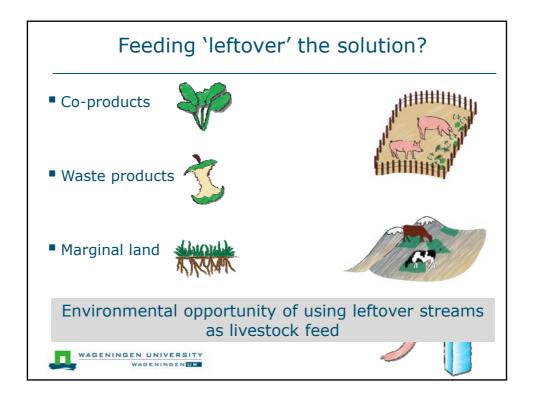

| Nutrient content g/kg | SBM   | RSM   | Insects |
|-----------------------|-------|-------|---------|
| Nett energy, MJ       | 9.5   | 9.5   | 9.5     |
| Crude protein         | 162   | 160   | 166     |
| Lysine (SID)          | 7.59  | 7.59  | 7.59    |
| Final body weight     | 116.4 | 116.4 | 116.4   |
| inal body weight      | 116.4 | 116.4 | 116.4   |

| Ingredients            | SBM   | RSM   | Insect |
|------------------------|-------|-------|--------|
| Rapeseed meal, CP <380 | -     | 23.00 | -      |
| Soybean meal, CP<480   | 15.00 | -     | -      |
| Larvae meal            | -     | -     | 15.00  |
| Peas                   | 9.36  | 10.00 | -      |
| Maize                  | 30.00 | 30.00 | 30.00  |
| Wheat                  | 29.74 | 30.24 | 24.29  |
| Whe