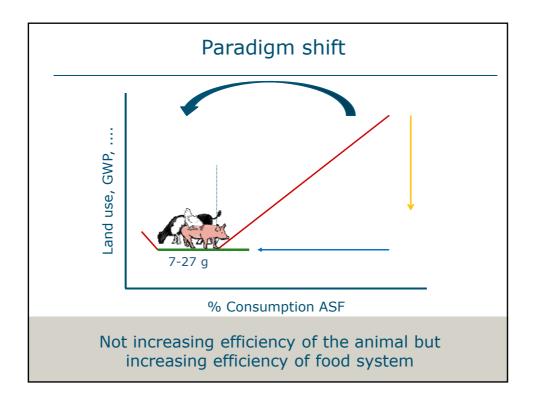

| 29.74 | 30.24 | 24.29  |
| Wheat middlings        | 0.90  | -     | 26.57  |
| Barley                 | 10.10 | -     | -      |
| Sugarcane molasses     | 2.00  | 2.00  | 2.00   |
| Vit. and min. premix   | 0.40  | 0.40  | 0.40   |
| Phytase premix         | 0.65  | 0.65  | 0.65   |
| Animal fat             | -     | 2.09  | -      |
| Limestone              | 1.24  | 0.96  | 1.10   |
| Salt                   | 0.37  | 0.29  | 0.26   |
| Monocalcium phosphate  | 0.11  | 0.01  | -      |
| Sodium bicarbonaat     | -     | 0.09  | 0.15   |
| L-Lysine HCL           | 0.10  | 0.22  | 0.03   |
| L-Tryptophan           | -     | 0.01  | -      |
| L-Threonine            | -     | 0.02  | -      |
| DL-Methionine          | 0.03  | 0.01  | _      |