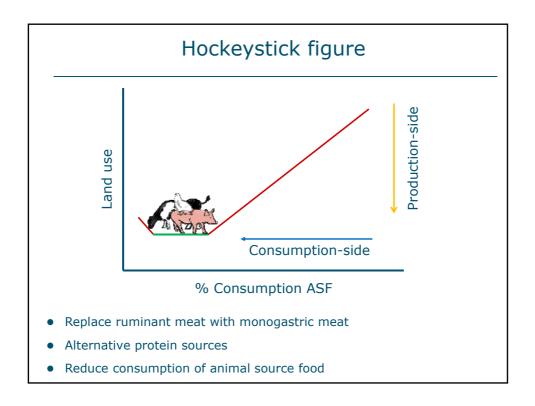

| 29.74 | 30.24 | 24.29  |
| Wheat middlings        | 0.90  | -     | 26.57  |
| Barley                 | 10.10 | -     | -      |
| Sugarcane molasses     | 2.00  | 2.00  | 2.00   |
| Vit. and min. premix   | 0.40  | 0.40  | 0.40   |
| Phytase premix         | 0.65  | 0.65  | 0.65   |
| Animal fat             | -     | 2.09  | -      |
| Limestone              | 1.24  | 0.96  | 1.10   |
| Salt                   | 0.37  | 0.29  | 0.26   |
| Monocalcium phosphate  | 0.11  | 0.01  | -      |
| Sodium bicarbonaat     | -     | 0.09  | 0.15   |
| L-Lysine HCL           | 0.10  | 0.22  | 0.03   |
| L-Tryptophan           | -     | 0.01  | -      |
| L-Threonine            | -     | 0.02  | -      |
| DL-Methionine          | 0.03  | 0.01  | _      |