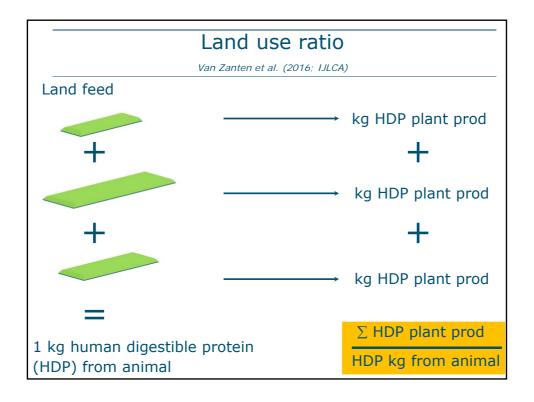

| Wheat                  | 29.74 | 30.24 | 24.29  |
| Wheat middlings        | 0.90  | -     | 26.57  |
| Barley                 | 10.10 | -     | -      |
| Sugarcane molasses     | 2.00  | 2.00  | 2.00   |
| Vit. and min. premix   | 0.40  | 0.40  | 0.40   |
| Phytase premix         | 0.65  | 0.65  | 0.65   |
| Animal fat             | -     | 2.09  | -      |
| Limestone              | 1.24  | 0.96  | 1.10   |
| Salt                   | 0.37  | 0.29  | 0.26   |
| Monocalcium phosphate  | 0.11  | 0.01  | -      |
| Sodium bicarbonaat     | -     | 0.09  | 0.15   |
| L-Lysine HCL           | 0.10  | 0.22  | 0.03   |
| L-Tryptophan           | -     | 0.01  | -      |
| L-Threonine            | -     | 0.02  | -      |
| DL-Methionine          | 0.03  | 0.01  | _      |