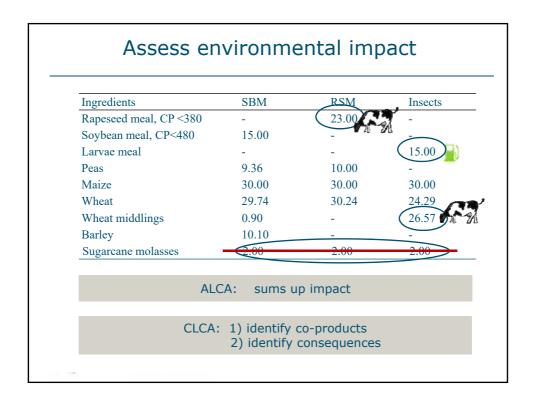

| Ingredients            | SBM   | RSM   | Insect |
|------------------------|-------|-------|--------|
| Rapeseed meal, CP <380 | -     | 23.00 | -      |
| Soybean meal, CP<480   | 15.00 | -     | -      |
| Larvae meal            | -     | -     | 15.00  |
| Peas                   | 9.36  | 10.00 | -      |
| Maize                  | 30.00 | 30.00 | 30.00  |
| Wheat                  | 29.74 | 30.24 | 24.29  |
| Wheat middlings        | 0.90  | -     | 26.57  |
| Barley                 | 10.10 | -     | -      |
| Sugarcane molasses     | 2.00  | 2.00  | 2.00   |
| Vit. and min. premix   | 0.40  | 0.40  | 0.40   |
| Phytase premix         | 0.65  | 0.65  | 0.65   |
| Animal fat             | -     | 2.09  | -      |
| Limestone              | 1.24  | 0.96  | 1.10   |
| Salt                   | 0.37  | 0.29  | 0.26   |
| Monocalcium phosphate  | 0.11  | 0.01  | -      |
| Sodium bicarbonaat     | -     | 0.09  | 0.15   |
| L-Lysine HCL           | 0.10  | 0.22  | 0.03   |
| L-Tryptophan           | -     | 0.01  | -      |
| L-Threonine            | -     | 0.02  | -      |
| DL-Methionine          | 0.03  | 0.01  | _      |