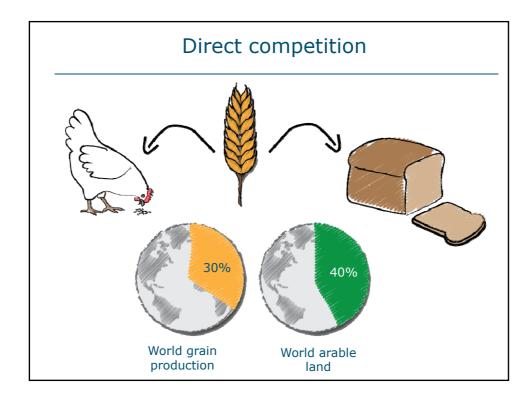

.00  |
| Wheat                  | 29.74 | 30.24 | 24.29  |
| Wheat middlings        | 0.90  | -     | 26.57  |
| Barley                 | 10.10 | -     | -      |
| Sugarcane molasses     | 2.00  | 2.00  | 2.00   |
| Vit. and min. premix   | 0.40  | 0.40  | 0.40   |
| Phytase premix         | 0.65  | 0.65  | 0.65   |
| Animal fat             | -     | 2.09  | -      |
| Limestone              | 1.24  | 0.96  | 1.10   |
| Salt                   | 0.37  | 0.29  | 0.26   |
| Monocalcium phosphate  | 0.11  | 0.01  | -      |
| Sodium bicarbonaat     | -     | 0.09  | 0.15   |
| L-Lysine HCL           | 0.10  | 0.22  | 0.03   |
| L-Tryptophan           | -     | 0.01  | -      |
| L-Threonine            | -     | 0.02  | -      |
| DL-Methionine          | 0.03  | 0.01  | _      |