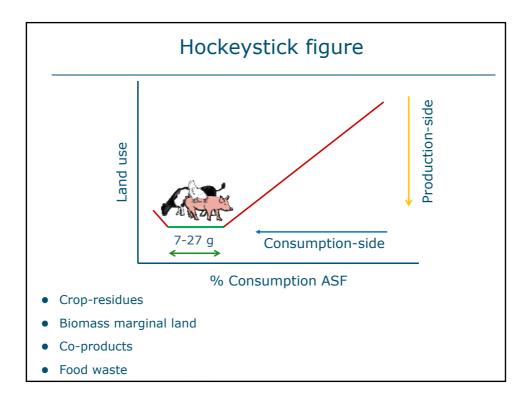

| 29.74 | 30.24 | 24.29  |
| Wheat middlings        | 0.90  | -     | 26.57  |
| Barley                 | 10.10 | -     | -      |
| Sugarcane molasses     | 2.00  | 2.00  | 2.00   |
| Vit. and min. premix   | 0.40  | 0.40  | 0.40   |
| Phytase premix         | 0.65  | 0.65  | 0.65   |
| Animal fat             | -     | 2.09  | -      |
| Limestone              | 1.24  | 0.96  | 1.10   |
| Salt                   | 0.37  | 0.29  | 0.26   |
| Monocalcium phosphate  | 0.11  | 0.01  | -      |
| Sodium bicarbonaat     | -     | 0.09  | 0.15   |
| L-Lysine HCL           | 0.10  | 0.22  | 0.03   |
| L-Tryptophan           | -     | 0.01  | -      |
| L-Threonine            | -     | 0.02  | -      |
| DL-Methionine          | 0.03  | 0.01  | _      |