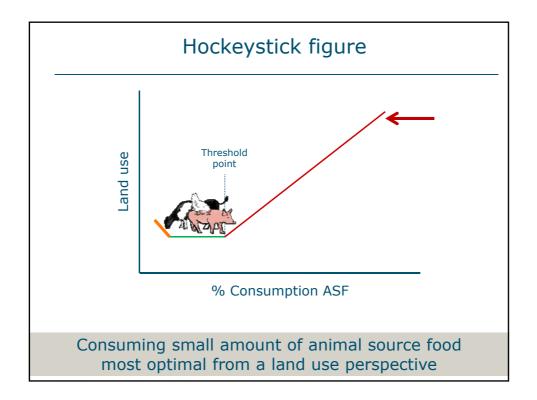

| 29.74 | 30.24 | 24.29  |
| Wheat middlings        | 0.90  | -     | 26.57  |
| Barley                 | 10.10 | -     | -      |
| Sugarcane molasses     | 2.00  | 2.00  | 2.00   |
| Vit. and min. premix   | 0.40  | 0.40  | 0.40   |
| Phytase premix         | 0.65  | 0.65  | 0.65   |
| Animal fat             | -     | 2.09  | -      |
| Limestone              | 1.24  | 0.96  | 1.10   |
| Salt                   | 0.37  | 0.29  | 0.26   |
| Monocalcium phosphate  | 0.11  | 0.01  | -      |
| Sodium bicarbonaat     | -     | 0.09  | 0.15   |
| L-Lysine HCL           | 0.10  | 0.22  | 0.03   |
| L-Tryptophan           | -     | 0.01  | -      |
| L-Threonine            | -     | 0.02  | -      |
| DL-Methionine          | 0.03  | 0.01  | _      |