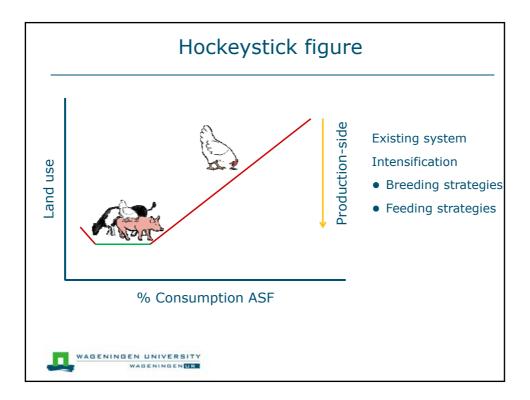

| 29.74 | 30.24 | 24.29  |
| Wheat middlings        | 0.90  | -     | 26.57  |
| Barley                 | 10.10 | -     | -      |
| Sugarcane molasses     | 2.00  | 2.00  | 2.00   |
| Vit. and min. premix   | 0.40  | 0.40  | 0.40   |
| Phytase premix         | 0.65  | 0.65  | 0.65   |
| Animal fat             | -     | 2.09  | -      |
| Limestone              | 1.24  | 0.96  | 1.10   |
| Salt                   | 0.37  | 0.29  | 0.26   |
| Monocalcium phosphate  | 0.11  | 0.01  | -      |
| Sodium bicarbonaat     | -     | 0.09  | 0.15   |
| L-Lysine HCL           | 0.10  | 0.22  | 0.03   |
| L-Tryptophan           | -     | 0.01  | -      |
| L-Threonine            | -     | 0.02  | -      |
| DL-Methionine          | 0.03  | 0.01  | _      |