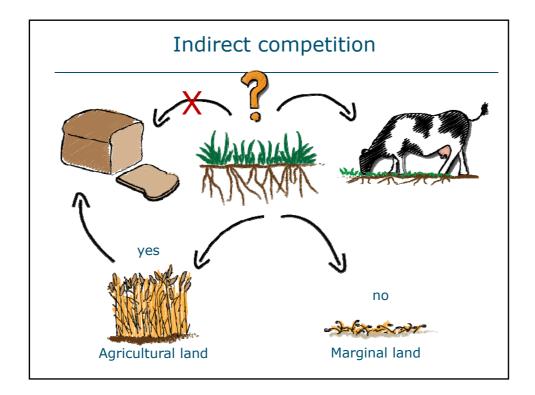

0  |
| Wheat                  | 29.74 | 30.24 | 24.29  |
| Wheat middlings        | 0.90  | -     | 26.57  |
| Barley                 | 10.10 | -     | -      |
| Sugarcane molasses     | 2.00  | 2.00  | 2.00   |
| Vit. and min. premix   | 0.40  | 0.40  | 0.40   |
| Phytase premix         | 0.65  | 0.65  | 0.65   |
| Animal fat             | -     | 2.09  | -      |
| Limestone              | 1.24  | 0.96  | 1.10   |
| Salt                   | 0.37  | 0.29  | 0.26   |
| Monocalcium phosphate  | 0.11  | 0.01  | -      |
| Sodium bicarbonaat     | -     | 0.09  | 0.15   |
| L-Lysine HCL           | 0.10  | 0.22  | 0.03   |
| L-Tryptophan           | -     | 0.01  | -      |
| L-Threonine            | -     | 0.02  | -      |
| DL-Methionine          | 0.03  | 0.01  | _      |