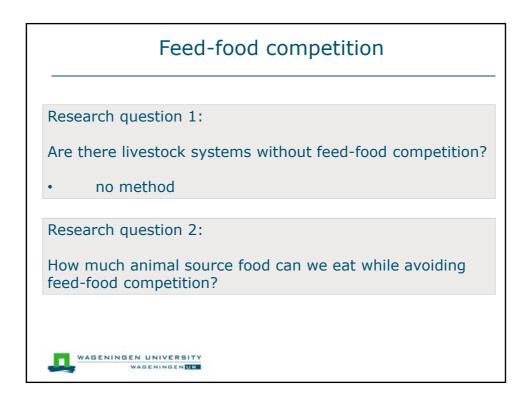

|
| Wheat                  | 29.74 | 30.24 | 24.29  |
| Wheat middlings        | 0.90  | -     | 26.57  |
| Barley                 | 10.10 | -     | -      |
| Sugarcane molasses     | 2.00  | 2.00  | 2.00   |
| Vit. and min. premix   | 0.40  | 0.40  | 0.40   |
| Phytase premix         | 0.65  | 0.65  | 0.65   |
| Animal fat             | -     | 2.09  | -      |
| Limestone              | 1.24  | 0.96  | 1.10   |
| Salt                   | 0.37  | 0.29  | 0.26   |
| Monocalcium phosphate  | 0.11  | 0.01  | -      |
| Sodium bicarbonaat     | -     | 0.09  | 0.15   |
| L-Lysine HCL           | 0.10  | 0.22  | 0.03   |
| L-Tryptophan           | -     | 0.01  | -      |
| L-Threonine            | -     | 0.02  | -      |
| DL-Methionine          | 0.03  | 0.01  | _      |