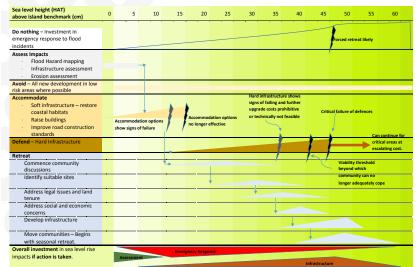

#### **Responding to Sea Level Rise**

| above island benchmark (cm)                                            | 0 | 5 | 10 | 15 | 20 | 25 | 30 | 35 | 40 | 4 |
|------------------------------------------------------------------------|---|---|----|----|----|----|----|----|----|---|
| Do nothing – Investment in<br>emergency response to flood<br>incidents |   |   |    |    |    |    |    |    |    |   |

Integrated Solutions for Climate Change www.rohanhamden.com.au

**Overall investment** in sea level rise impacts **if action is taken**.

Integrated Solutions for Climate Change www.rohanhamden.com.au