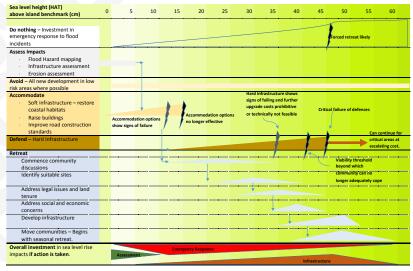

#### **Responding to Sea Level Rise**

| above island benchmark (cm)                                            | 0 | 5 | 10 | 15 | 20 | 25 | 30 | 35 | 40 | 4 |
|------------------------------------------------------------------------|---|---|----|----|----|----|----|----|----|---|
| Do nothing – Investment in<br>emergency response to flood<br>incidents |   |   |    |    |    |    |    |    |    |   |

Integrated Solutions for Climate Change www.rohanhamden.com.au

**Overall investment** in sea level rise impacts **if action is taken**.

Integrated Solutions for Climate Change www.rohanhamden.com.au