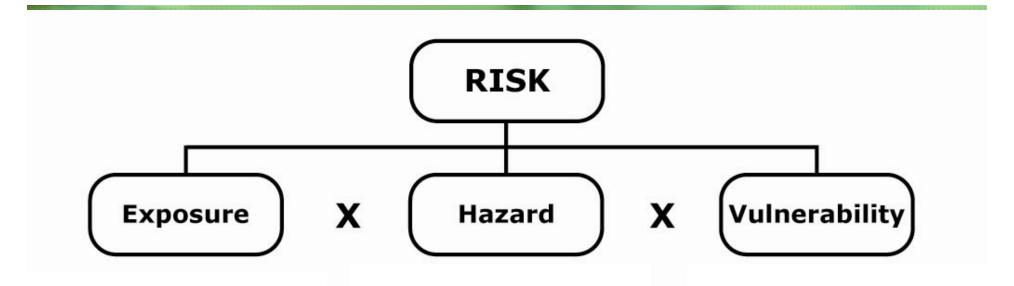

## Selamat datang!









### **Historical floods**







Watersnoodramp (NL): 1953

## **Traditional flood management**









## Flood risk management



## Flood risk management









#### **Risk estimation**



#### **Example: Rhine section**







#### Flood risk reduction: examples











### **Jakarta Climate Adaptation Tools (JCAT)**









## JCAT: setup

- Project definition phase: 2010 2011
  - 2 missions
  - 1 workshop hosted by LIPI/Delta Alliance Indonesia Wing
  - Setting up alliances
  - Scoping of problem
  - Developing research question and framework
  - Embedding research in Jakarta projects and policy-making

## JCAT: setup

■ Project research phase: 2011 – 2014

• Funding: Knowledge for Climate & Delta Alliance

• Timeframe: 2011-2014

Strive for close cooperation with ongoing projects and processes

2 PhD candidates – 2 research themes

## JCAT: setup

# Research theme 1 – Yus Budiyono UGM Yogyakarta and VU University Amsterdam

 to dev