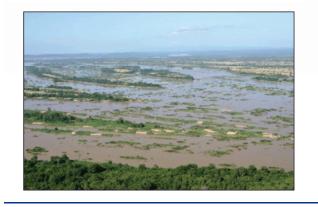

## Selamat datang!









### **Historical floods**







Watersnoodramp (NL): 1953

## **Traditional flood management**









## Flood risk management



## Flood risk management









#### **Risk estimation**



#### **Example: Rhine section**







#### Flood risk reduction: examples











### **Jakarta Climate Adaptation Tools (JCAT)**









## JCAT: setup

- Project definition phase: 2010 2011
  - 2 missions
  - 1 workshop hosted by LIPI/Delta Alliance Indonesia Wing
  - Setting up alliances
  - Scoping of problem
  - Developing research question and framework
  - Embedding research in Jakarta projects and policy-making

## JCAT: setup

■ Project research phase: 2011 – 2014

• Funding: Knowledge for Climate & Delta Alliance

• Timeframe: 2011-2014

Strive for close cooperation with ongoing projects and processes

2 PhD candidates – 2 research themes

## JCAT: setup

# Research theme 1 – Yus Budiyono UGM Yogyakarta and VU University Amsterdam

 to devel