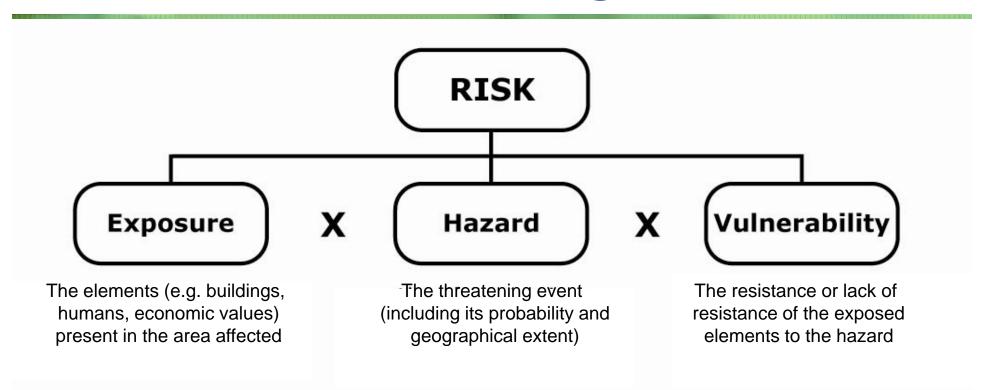

## Selamat datang!









### **Historical floods**







Watersnoodramp (NL): 1953

## **Traditional flood management**









## Flood risk management



## Flood risk management









#### **Risk estimation**



#### **Example: Rhine section**







#### Flood risk reduction: examples











### **Jakarta Climate Adaptation Tools (JCAT)**









## JCAT: setup

- Project definition phase: 2010 2011
  - 2 missions
  - 1 workshop hosted by LIPI/Delta Alliance Indonesia Wing
  - Setting up alliances
  - Scoping of problem
  - Developing research question and framework
  - Embedding research in Jakarta projects and policy-making

## JCAT: setup

■ Project research phase: 2011 – 2014

• Funding: Knowledge for Climate & Delta Alliance

• Timeframe: 2011-2014

Strive for close cooperation with ongoing projects and processes

2 PhD candidates – 2 research themes

## JCAT: setup

# Research theme 1 – Yus Budiyono UGM Yogyakarta and VU U