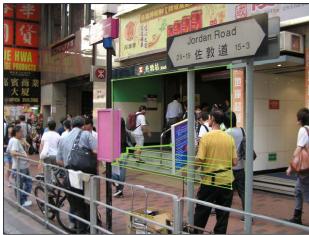

## Selamat datang!









### **Historical floods**







Watersnoodramp (NL): 1953

## **Traditional flood management**









## Flood risk management



## Flood risk management









#### **Risk estimation**



#### **Example: Rhine section**







#### Flood risk reduction: examples











### **Jakarta Climate Adaptation Tools (JCAT)**









## JCAT: setup

- Project definition phase: 2010 2011
  - 2 missions
  - 1 workshop hosted by LIPI/Delta Alliance Indonesia Wing
  - Setting up alliances
  - Scoping of problem
  - Developing research question and framework
  - Embedding research in Jakarta projects and policy-making

## JCAT: setup

■ Project research phase: 2011 – 2014

• Funding: Knowledge for Climate & Delta Alliance

• Timeframe: 2011-2014

Strive for close cooperation with ongoing projects and processes

2 PhD candidates – 2 research themes

## JCAT: setup

# Research theme 1 – Yus Budiyono UGM Yogyakarta and VU University Amsterdam

 to develop methods to assess the impacts of climate change and other changes on flood risk in Jakarta, and to use these to a