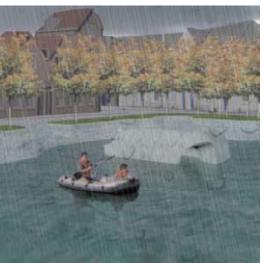

## Selamat datang!









### **Historical floods**







Watersnoodramp (NL): 1953

## **Traditional flood management**









## Flood risk management



## Flood risk management









#### **Risk estimation**



#### **Example: Rhine section**







#### Flood risk reduction: examples











### **Jakarta Climate Adaptation Tools (JCAT)**









## JCAT: setup

- Project definition phase: 2010 2011
  - 2 missions
  - 1 workshop hosted by LIPI/Delta Alliance Indonesia Wing
  - Setting up alliances
  - Scoping of problem
  - Developing research question and framework
  - Embedding research in Jakarta projects and policy-making

## JCAT: setup

■ Project research phase: 2011 – 2014

• Funding: Knowledge for Climate & Delta Alliance

• Timeframe: 2011-2014

Strive for close cooperation with ongoing projects and processes

2 PhD candidates – 2 research themes

## JCAT: setup

# Research theme 1 – Yus Budiyono UGM Yogyakarta and VU University Amsterdam

 to develop methods to assess the impacts of climate change and other changes on flood risk in Jakarta, and to use these to ass