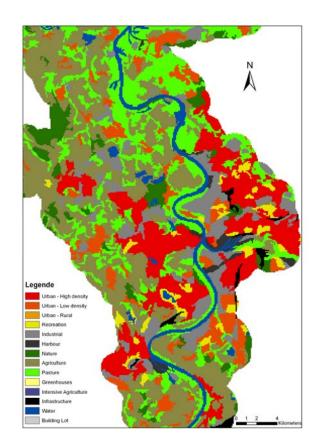

## Selamat datang!









### **Historical floods**







Watersnoodramp (NL): 1953

## **Traditional flood management**









## Flood risk management



## Flood risk management









#### **Risk estimation**



#### **Example: Rhine section**







#### Flood risk reduction: examples











### **Jakarta Climate Adaptation Tools (JCAT)**









## JCAT: setup

- Project definition phase: 2010 2011
  - 2 missions
  - 1 workshop hosted by LIPI/Delta Alliance Indonesia Wing
  - Setting up alliances
  - Scoping of problem
  - Developing research question and framework
  - Embedding research in Jakarta projects and policy-making

## JCAT: setup

■ Project research phase: 2011 – 2014

• Funding: Knowledge for Climate & Delta Alliance

• Timeframe: 2011-2014

Strive for close cooperation with ongoing projects and processes

2 PhD candidates – 2 research themes

## JCAT: setup

# Research theme 1 – Yus Budiyono UGM Yogyakarta and VU University Amsterdam

 to develop methods to assess the impacts of climate change and other change