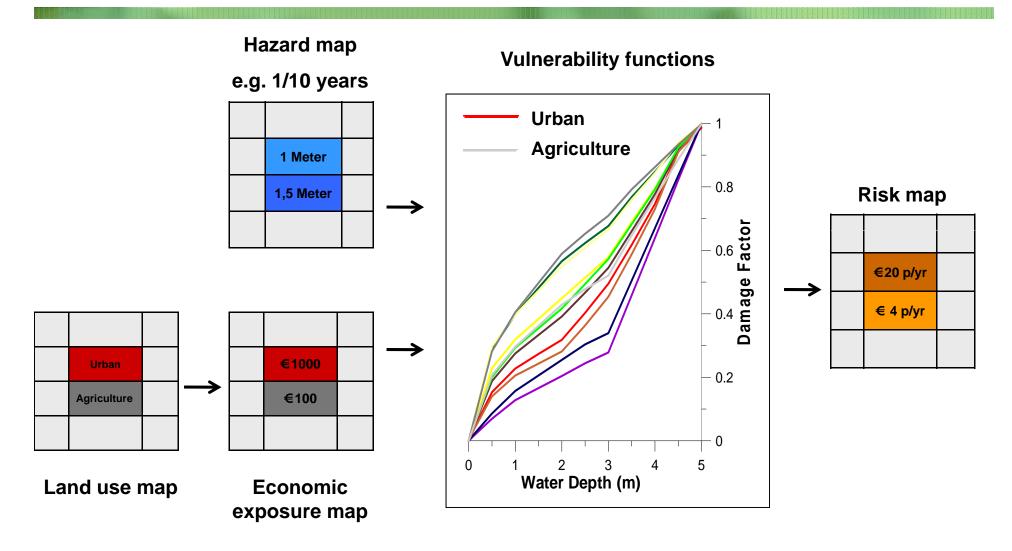

## Selamat datang!









### **Historical floods**







Watersnoodramp (NL): 1953

## **Traditional flood management**









## Flood risk management



## Flood risk management









#### **Risk estimation**



#### **Example: Rhine section**







#### Flood risk reduction: examples











### **Jakarta Climate Adaptation Tools (JCAT)**









## JCAT: setup

- Project definition phase: 2010 2011
  - 2 missions
  - 1 workshop hosted by LIPI/Delta Alliance Indonesia Wing
  - Setting up alliances
  - Scoping of problem
  - Developing research question and framework
  - Embedding research in Jakarta projects and policy-making

## JCAT: setup

■ Project research phase: 2011 – 2014

• Funding: Knowledge for Climate & Delta Alliance

• Timeframe: 2011-2014

Strive for close cooperation with ongoing projects and processes

2 PhD candidates – 2 research themes

## JCAT: setup

# Research theme 1 – Yus Budiyono UGM Yogyakarta and VU University Amsterdam

 to develop methods to assess the impacts