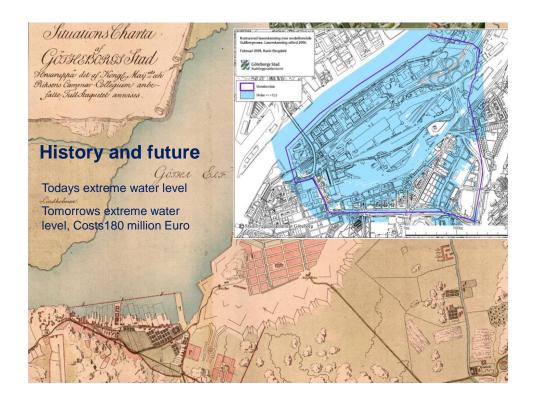

| Fre                                     | eque                                         | ncy a | ınd po       | ossibi | lity     |
|-----------------------------------------|----------------------------------------------|-------|--------------|--------|----------|
| Frequency                               | Constructions calculated life expetancy Year |       |              |        |          |
| Year                                    | 50                                           | 100   | 200          | 300    | 400      |
| 50                                      | 64                                           | 87    | 98           | 100    | 100      |
| 100                                     | 39                                           | 63    | 87           | 95     | 9