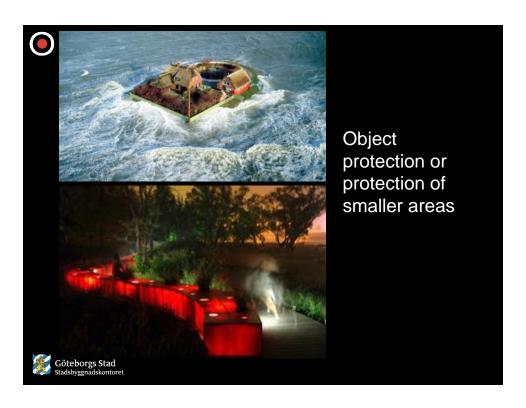

| Sketch MCA shelters                  | Big scale shelter | Riverside shelter | Object shelter |
|--------------------------------------|-------------------|-------------------|----------------|
| Function when activated              | 2                 | 1                 | 2              |
| Shelter Level                        | 2                 | 2                 | 2              |
| Environment issues, EIA              | -2                | <u>-1</u>         | 0              |
| Process for decision                 | -2                | -1                | 0              |
| Estetics                             | 1                 | -2                | <u>-</u> 1     |
| Costs investement and management     | -2                | -2                | -2             |
| Potential benefits land use          | 2                 | 1                 | 0              |
| exploitation possibilities           |                   |                   |                |
| Positive influence area              |                   |                   |                |
| Accessibility technique, human,      | 2                 | -1                | -1             |
| organisation                         |                   |                   |                |
| Flexible, adaptation new             | 1                 | 1                 | 2              |
| circumstances                        |                   |                   |                |
| Tecnical Life expectancy             | 2                 | 1                 | 1              |
| Opinion                              | -1                | -2                | 0              |
| Traffic, Impact on accessibility and | +1                | +1                | -1             |
| mobility                             |                   |                   |                |
| Damage in insufficient function      | -2                | -1                | 0              |
| National interest                    |                   |                   |                |
| Traffic on land                      | 2                 | 1                 | 0              |
| Traffic on water                     | -1                | 0                 | 0              |
| Culture                              | 1                 | -2                | -1             |
| Nature                               | -2                | -1                | 0              |
| Summary                              | 2                 | -6                | 1              |