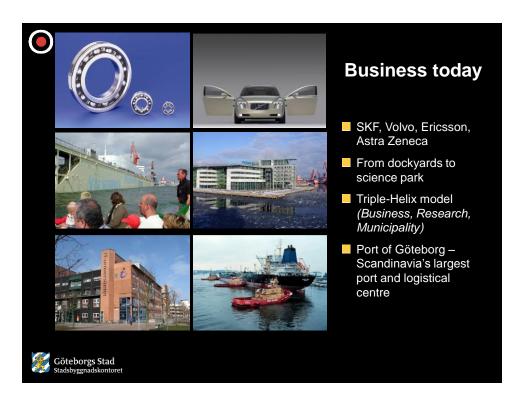

| Fre                                     | eque                                         | ncy a | ınd po       | ossibi | lity     |
|-----------------------------------------|----------------------------------------------|-------|--------------|--------|----------|
| Frequency                               | Constructions calculated life expetancy Year |       |              |        |          |
| Year                                    | 50                                           | 100   | 200          | 300    | 400      |
| 50                                      | 64                                           | 87    | 98           | 100    | 100      |
| 100                                     | 39                                           | 63    | 87           | 95     |