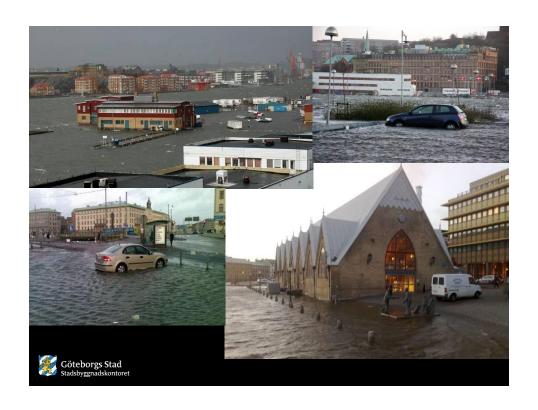

| Fre                                     | eque                                         | ncy a | ınd po       | ossibi | lity     |
|-----------------------------------------|----------------------------------------------|-------|--------------|--------|----------|
| Frequency                               | Constructions calculated life expetancy Year |       |              |        |          |
| Year                                    | 50                                           | 100   | 200          | 300    | 400      |
| 50                                      | 64                                           | 87    | 98           | 100    | 100      |
| 100                                     | 39                                           | 63    | 87           | 95     | 98