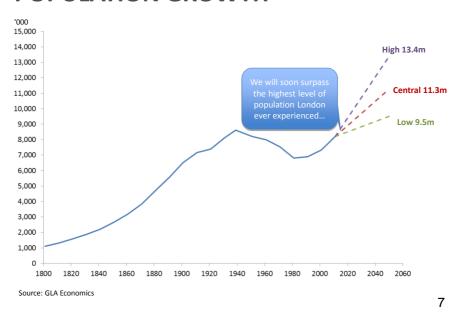

## **POPULATION GROWTH**

Annual Urban Creep Rate % - GLA Boroughs

Annual Urban Creep Rate % - GLA Boroughs

Annual Urban Creep Rate % - GLA Boroughs

Legend

Legend

London Boroughs

The diagram shows the rate at which
permeable area is being lost in London