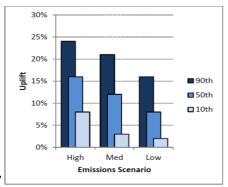

#### **CLIMATE CHANGE**

- Climate change will mean that London is likely to experience wetter winters and more frequent and extreme rainfall events
- We have projected future rainfall scenarios looking at high, medium and low emissions scenarios for 2020, 2050 and 2080, using 90th, 50th, and 10th percentiles