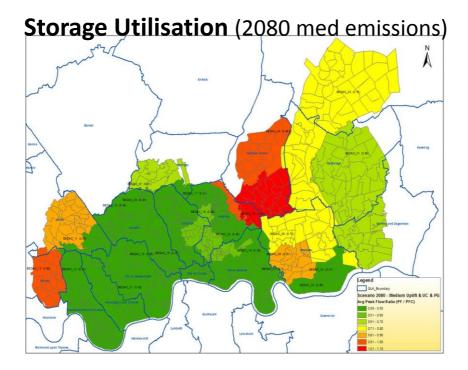

#### **CLIMATE CHANGE**

- Climate change will mean that London is likely to experience wetter winters and more frequent and extreme rainfall events
- We have projected future rainfall scenarios looking at high, medium and low emissions scenarios for 2020, 2050 and 2080, using 90th, 50th, and 10th percentiles