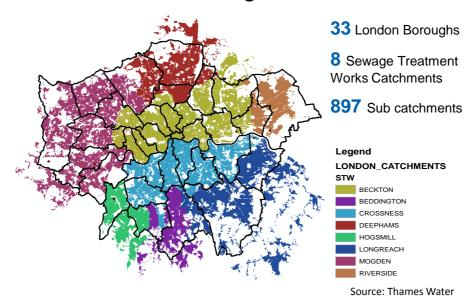

Creep Rate % - GLA Boroughs

London Boroughs

Annual Urban Creep Rate % - GLA Boroughs

London Boroughs

Annual Urban Creep Rate % - GLA Boroughs

London Boroughs

Annual Urban Creep Rate % - GLA Boroughs

London Boroughs

London Boroughs

Annual Urban Creep Rate % - GLA Boroughs

London Boroughs

Annual Urban Creep Rate % - GLA Boroughs

London Boroughs

Annual Urban Creep Rate % - GLA Boroughs

London Boroug

#### **CLIMATE CHANGE**

- Climate change will mean that London is likely to experience wetter winters and more frequent and extreme rainfall events
- We have projected future rainfall scenarios looking at high, medium and low emissions scenarios for 2020, 2050 and 2080, using 90th, 50th, and 10th percentiles



Source: Thames Water

#### **Context: London's sewerage catchments**





## **Next steps**

- SuDS opportunities mapping
- Develop sectors-specific guidance (transport, housing, schools, commercial etc)
- Identify mainstreaming opportunities in each sector → demonstration case studies
- Investigate business case for charging for surface water run off
- Investigate offsetting where SuDS are

# **THANK YOU**

alex.nickson@london.gov.uk

+44 (0)20 7983 4322

13