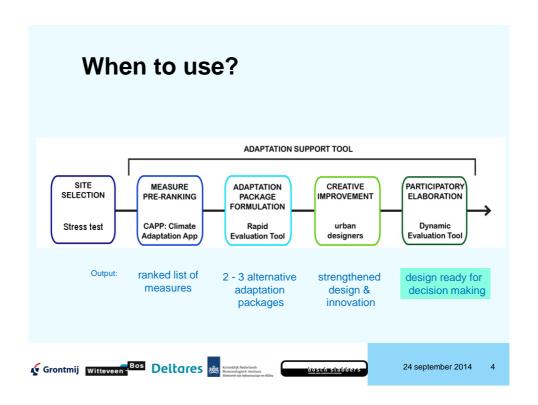

### **Objectives**

- Quick and reliable selection of feasible climate adaptation measures
- Link measures to adaptation target
- · Facilitatie discussion
- · Stimulate creativity during design phase
- Provide insight in local climate and expected climate change