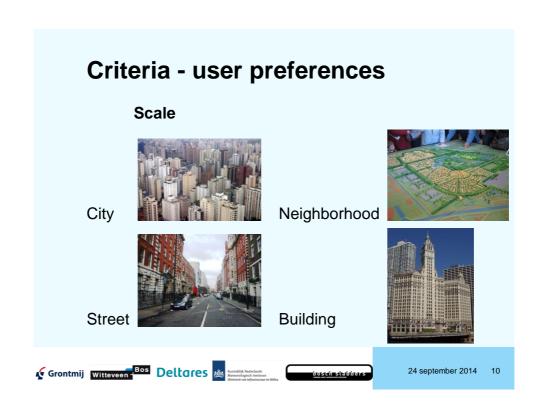

### **Climate App**



Leon Valkenburg Reinder Brolsma











24 september 2014

### What is the Climate App?

Decision support tool for selection of climate adaptation measures

- App and Website (www.climateapp.org)
- Easy to use by a wide audience
- World wide application













24 september 2014

### **Objectives**

- Quick and reliable selection of feasible climate adaptation measures
- Link measures to adaptation target
- · Facilitatie discussion
- · Stimulate creativity during design phase
- Provide insight in local climate and expected climate change











# Criteria

#### **Preferences**

User defined

- Adaptation target
  Project type
  Scale

### **Local conditions**

User defined

- 1. Land use
- Soil type
  Surface level and slope









24 september 2014





### Criteria - user preferences

### **Project type**

New development



Redevelopment



Improving existing situation











24 september 2014 11

### Criteria - local conditions

Land use











24 september 2014 12





### **Output**

Measures are scored on the criteria:

- 1. High
- 2. Average
- 3. Low

Adaptation target is a filter

Other criteria determine the ranking











24 september 2014 15

### **Output**

- Ranking and filter (short list)
- Measure specification
  - **Function**
  - Construction cost
  - Maintenance cost
  - Co-benefits









24 september 2014 16



## Positive experiences so far

- User friendly
- Quickly accessible and available for everyone
- · Generates discussion and ideas



Grontmij Witteveen Bos Deltares & Kanadiji Naderlands (Konste