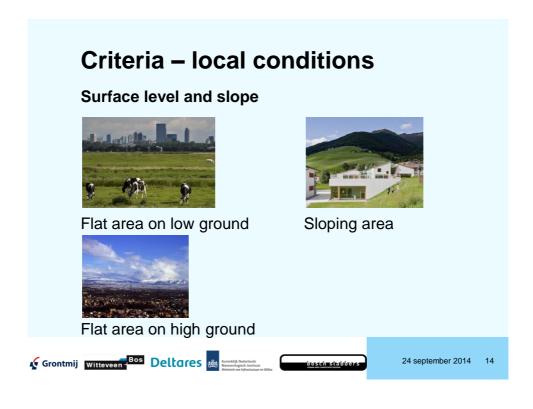

### **Local conditions**

User defined

- 1. Land use
- Soil type
  Surface level and slope

24 september 2014