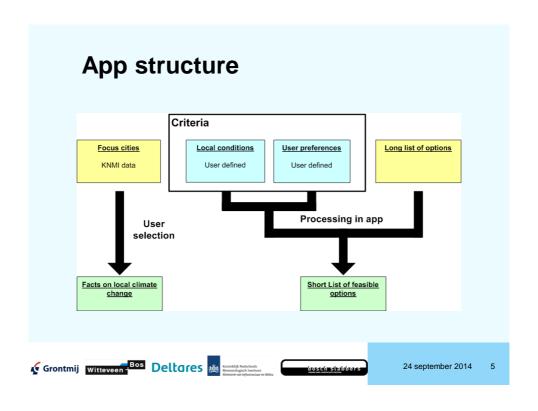

# Criteria

#### **Preferences**

User defined

- Adaptation target
  Project type
  Scale

### **Local conditions**

User defined

- 1. Land use
- Soil type
  Surface level and slope

24 september 2014