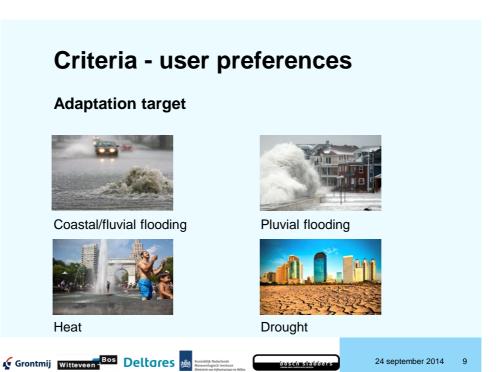

### **Climate App**



Leon Valkenburg Reinder Brolsma











24 september 2014

### What is the Climate App?

Decision support tool for selection of climate adaptation measures

- App and Website (www.climateapp.org)
- Easy to use by a wide audience
- World wide application













24 september 2014

### **Objectives**

- Quick and reliable selection of feasible climate adaptation measures
- Link measures to adaptation target
- · Facilitatie discussion
- · Stimulate creativity during design phase
- Provide insight in local climate and expected climate change











# Criteria

#### **Preferences**

User defined

- Adaptation target
  Project type
  Scale

### **Local conditions**

User defined

- 1. Land use
- Soil type
  Surface level and slope









24 september 2014





### Criteria - user preferences

### **Project type**

New development



Redevelopment



Improving existing situation











24 september 2014 11

### Criteria - local conditions

Land use











24 september 2014 12





### **Output**

Measures are scored on the criteria:

- 1. High
- 2. Average
- 3. Low

Adaptation target is a filter

Other criteria determine the ranking











24 september 2014 15

### **Output**

- Ranking and filter (short list)
- Measure specification
  - **Function**
  - Construction cost
  - Maintenance cost
  - Co-benefits









24 september 2014 16



## Positive experiences so far

- User friendly
- Quickly accessible and available for everyone
- · Generates discussion and ideas



Grontmij Witteveen Bos Deltares & Kanadiji Naderlands (Kons