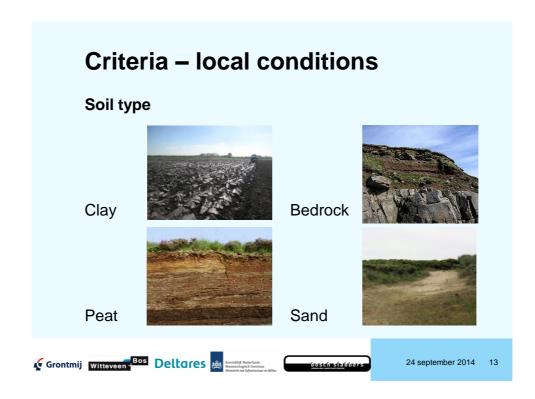

### **Local conditions**

User defined

- 1. Land use
- Soil type
  Surface level and slope

24 september 2014