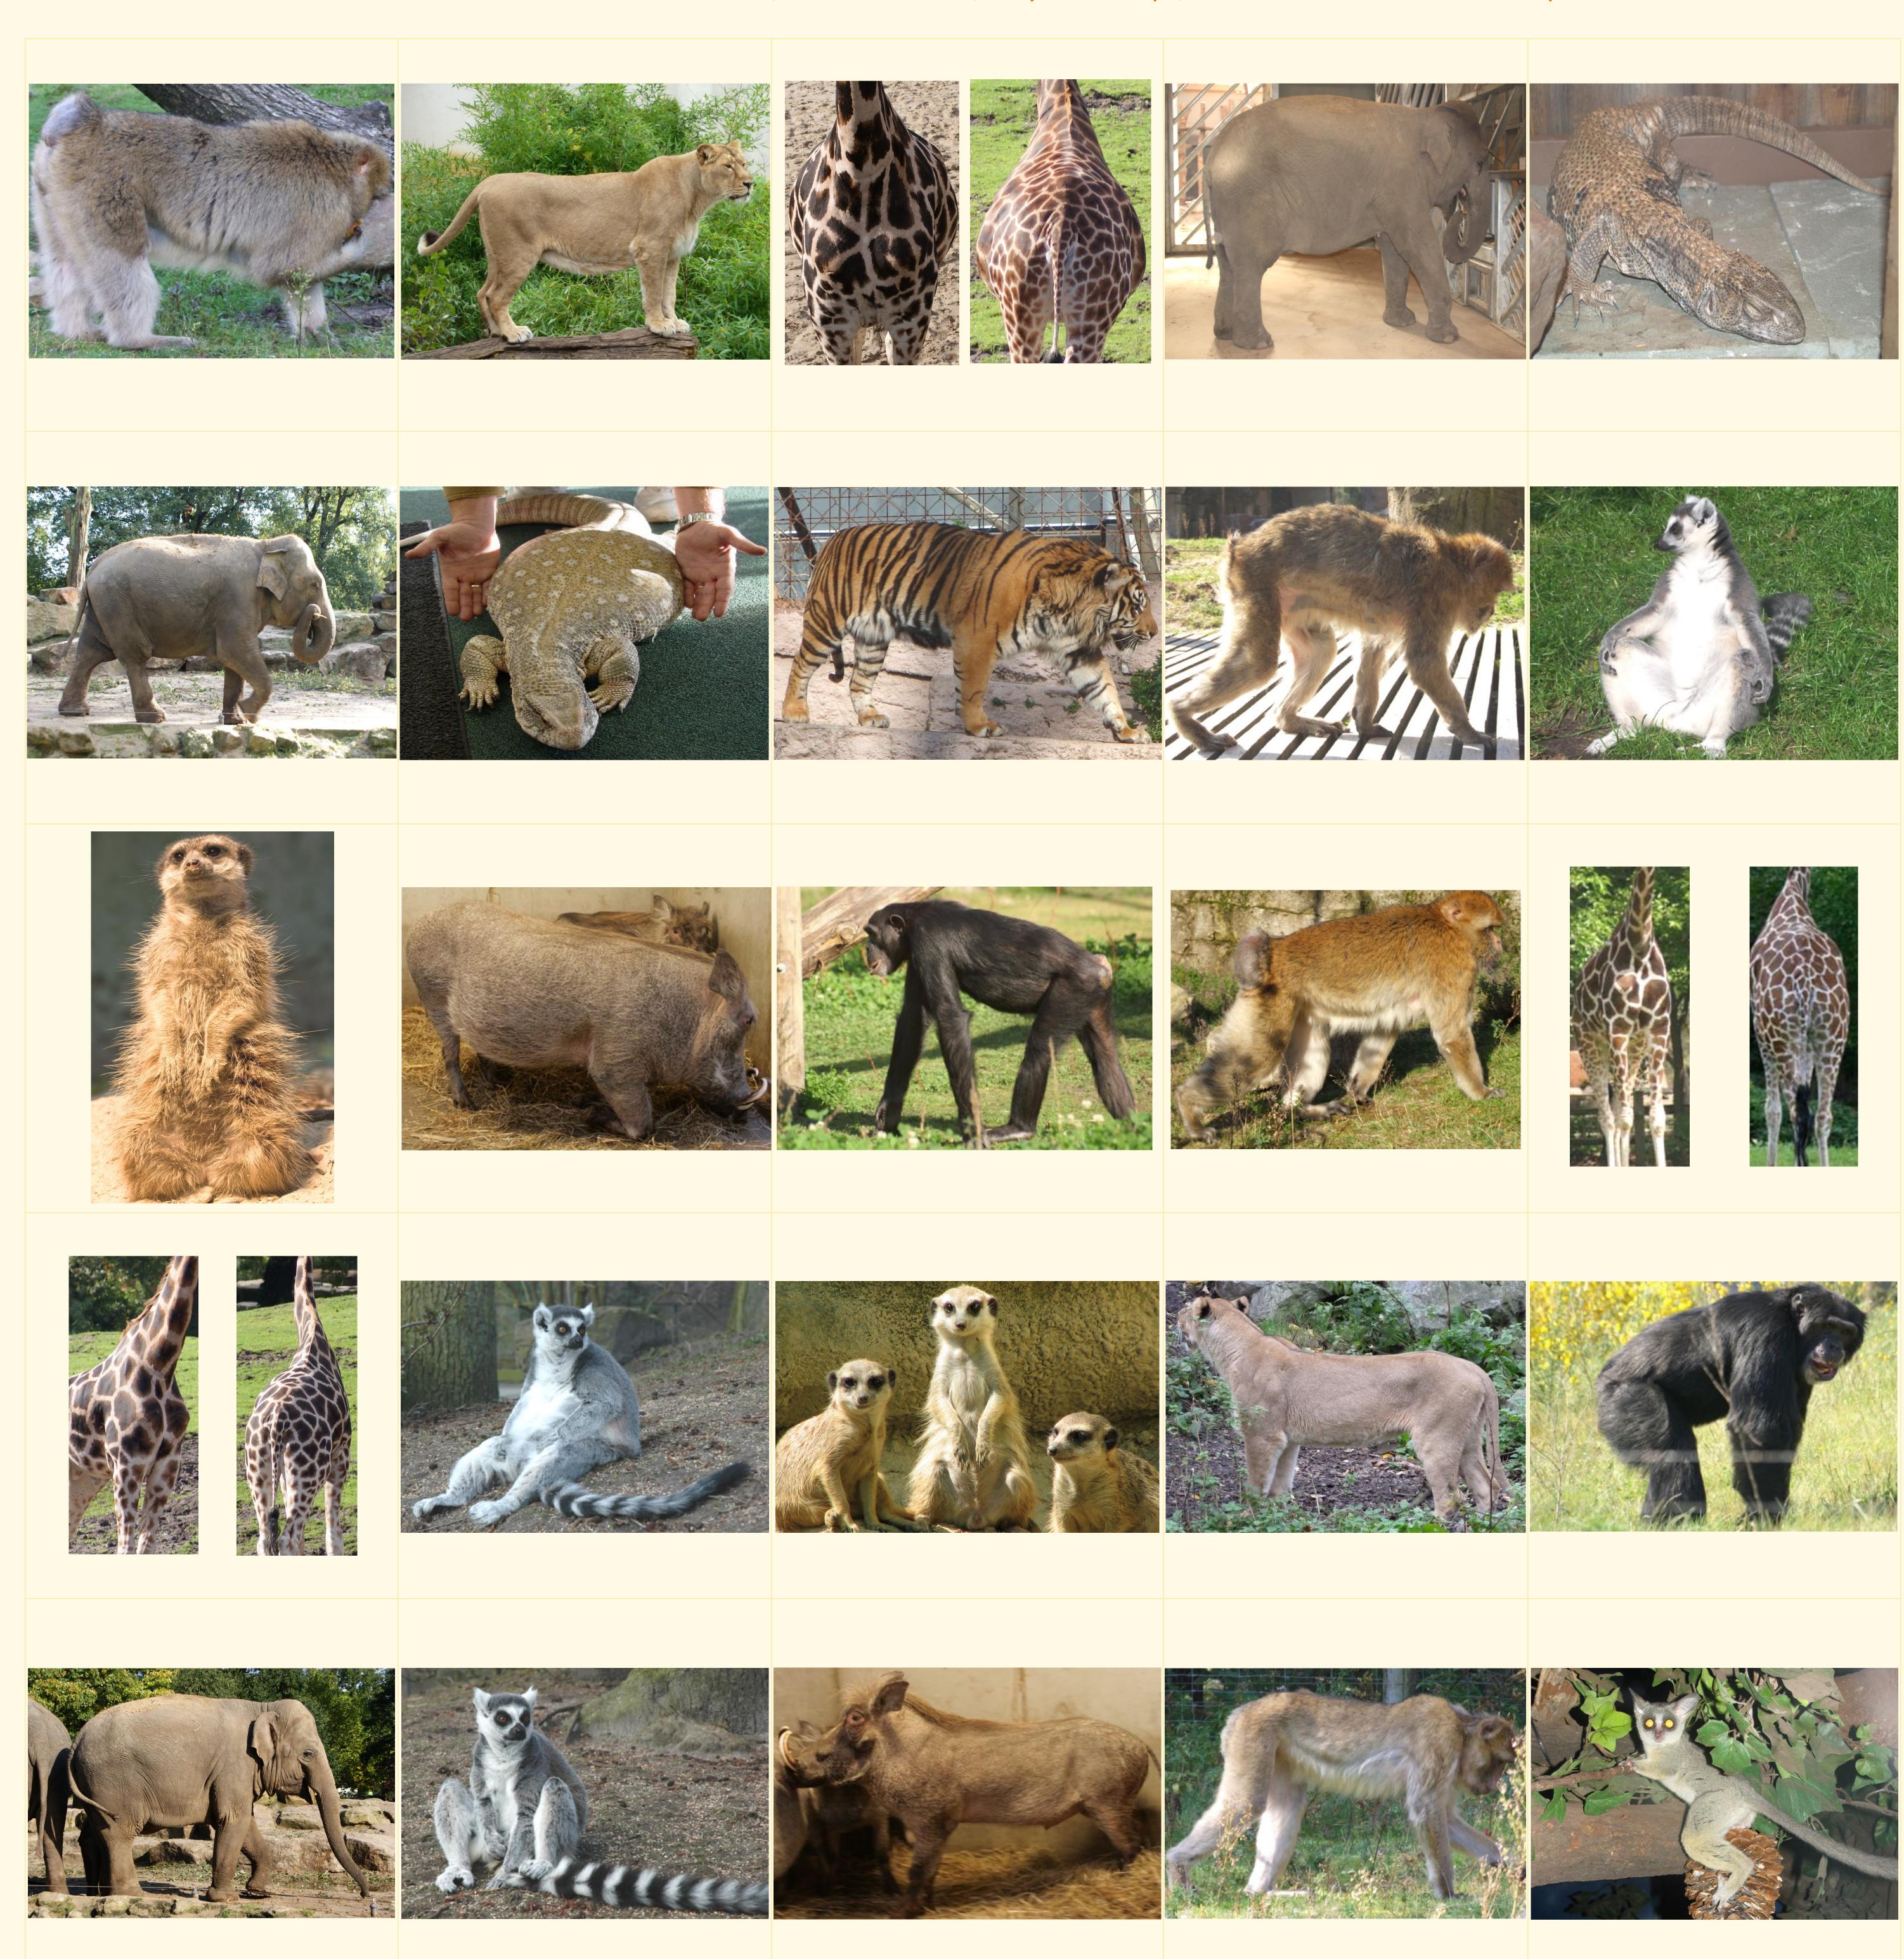

## QUIZ BODY CONDITION SCORE

Below you can find a description of the Body Condition Scores; the goal is to give each animal the correct score.

BCS 1 Very thin: Animal is emaciated and bone structure is clearly visible in all areas.

BCS 2 Thin: Thin neck and shoulders, bone structure discernible, small amount of fat deposits present.

BCS 3 Ideal: Thick neck and shoulders, ribs not discernible, flat hips, fat deposits present.

BCS 4 Overweight: Thick neck and shoulders, ribs not discernible, round hips, accumulation of fat deposits.

BCS 5 Obese: Neck blends into shoulders, broad backside, very round hips, much accumulation of fat deposits.

**Design: Wendy Vijgeboom**