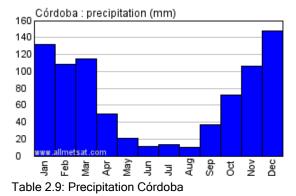

# POTATO PRODUCTION in ARGENTINA

Buenos Aires December 2008

NETHERLANDS MINISTRY OF AGRICULTURE, NATURE AND FOOD QUALITY

agriculture, rature and food quality