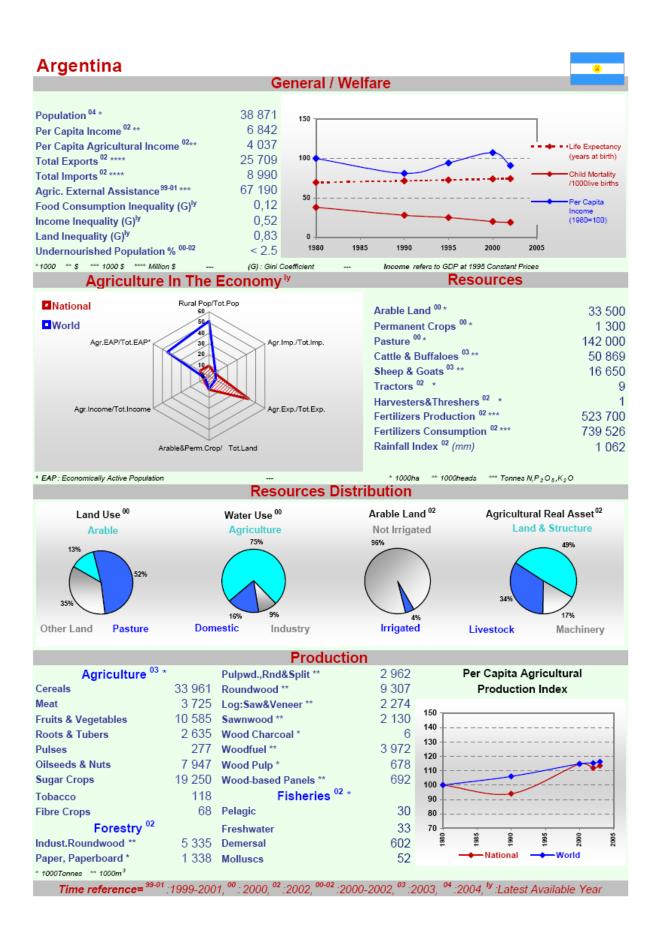

# POTATO PRODUCTION in ARGENTINA

Buenos Aires December 2008

NETHERLANDS MINISTRY OF AGRICULTURE, NATURE AND FOOD QUALITY

agriculture, rature and food quality