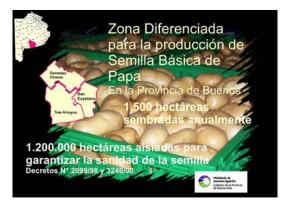

# POTATO PRODUCTION in ARGENTINA

Buenos Aires December 2008

NETHERLANDS MINISTRY OF AGRICULTURE, NATURE AND FOOD QUALITY

agriculture, rature and food quality