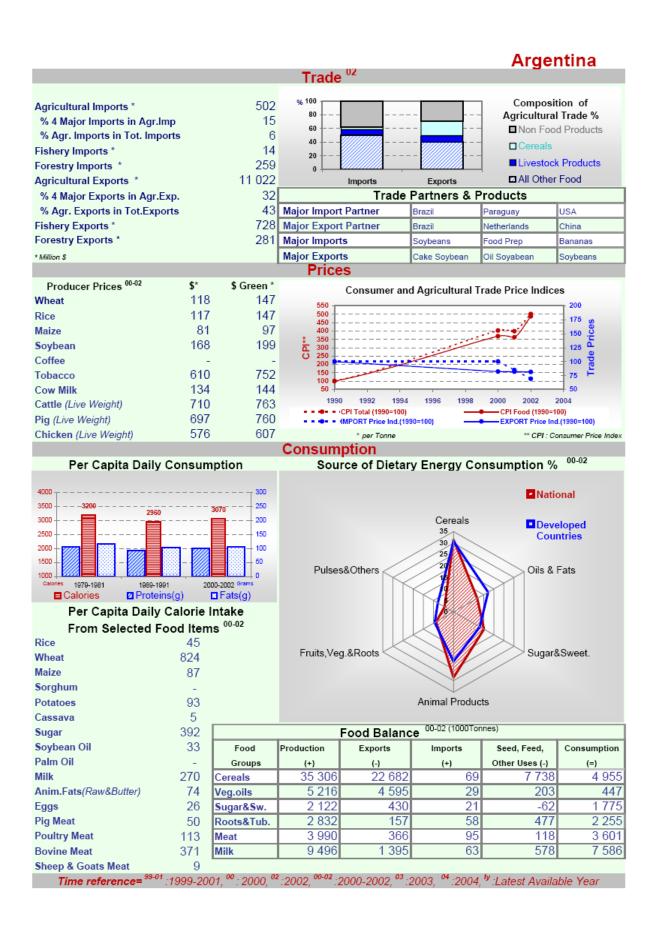

# POTATO PRODUCTION in ARGENTINA

Buenos Aires December 2008

NETHERLANDS MINISTRY OF AGRICULTURE, NATURE AND FOOD QUALITY

agriculture, rature and food quality