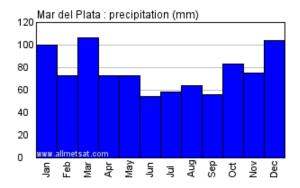

# POTATO PRODUCTION in ARGENTINA

Buenos Aires December 2008

NETHERLANDS MINISTRY OF AGRICULTURE, NATURE AND FOOD QUALITY

agriculture, rature and food quality