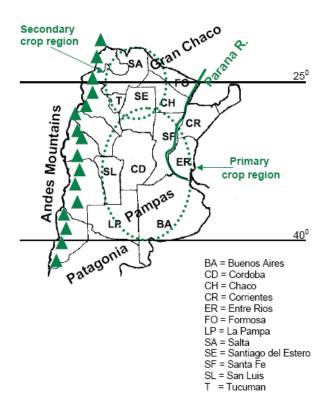

# POTATO PRODUCTION in ARGENTINA

Buenos Aires December 2008

NETHERLANDS MINISTRY OF AGRICULTURE, NATURE AND FOOD QUALITY

agriculture, rature and food quality