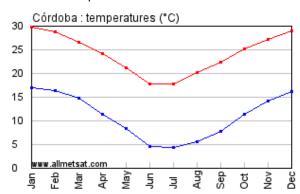

# POTATO PRODUCTION in ARGENTINA

Buenos Aires December 2008

NETHERLANDS MINISTRY OF AGRICULTURE, NATURE AND FOOD QUALITY

agriculture, rature and food quality