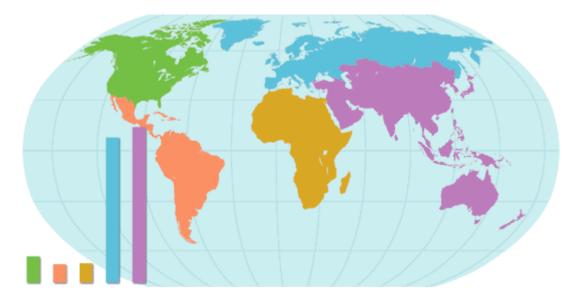

e           | 19 102 300    | 4. <b>=</b> Denmark                     | 291.1 |  |  |
| 5. <b>■U</b> SA      | 17 653 920    | 5. <b>L</b> atvia                       | 286.0 |  |  |
| 6. Germany           | 11 604 500    | 6. Poland                               | 271.5 |  |  |
| 7. Poland            | 11 221 100    | 7. <b>I I</b> Belgium                   | 267.4 |  |  |
| 8. Belarus           | 8 744 000     | 8. Lithuania                            | 261.2 |  |  |
| 9. Netherlands       | 7 200 000     | 9. <b>■</b> Russian Fed.                | 259.0 |  |  |
| 10. <b>■</b> France  | 6 271 000     | 10. Kyrgyzstan                          | 219.4 |  |  |
| Source: FAOSTAT 2008 |               |                                         |       |  |  |

# Potato production in the world



Asia and Europe are the world's major potato producing regions, accounting for more than 80 percent of world production in 2007. While harvests in Africa and Latin America were far smaller, production was at or near record levels. North America was the clear leader in yields, at more than 36 t/ha.

|                 | Harvested area (ha) | Quantity (t) | Yield (t/ha) |  |  |  |
|-----------------|---------------------|--------------|--------------|--|--|--|
| Africa          | 1 502 695           | 16 323 530   | 10.86        |  |  |  |
| Asia/Oceania    | 8 744 049           | 137 226 926  | 15.69        |  |  |  |
| Europe          | 7 492 010           | 129 395 767  | 17.27        |  |  |  |
| Latin America   | 971 935             | 16 124 302   | 16.58        |  |  |  |
| North Amer