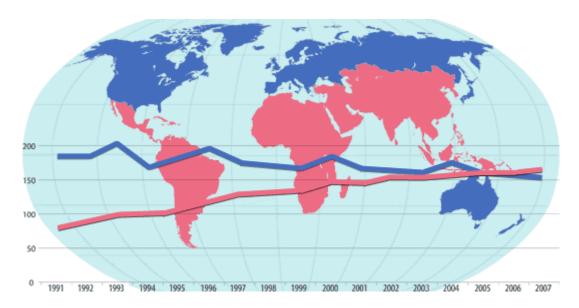

ehold equipment                         | 2              | 3,2          | 3,1          | 6,9          |
| 78 Transport equipment<br>8 Fabricates          | 2,6            | 1,7          | 24.3         | 1,3          |
| 87 Industrial equipment                         | 18,3<br>7,2    | 18,9<br>9,9  | 24,3<br>14,2 | 25,8<br>13,6 |
| 872 Medical equipment                           | 3,7            | 9,9<br>6,1   | 10,3         | 9,8          |
| 874 Measuring equipment                         | 3,3            | 3,7          | 3,5          | 3,5          |
| 89 Other fabricates                             | 10,5           | 8,5          | 9,6          | 11,2         |

## 15. ANNEX 3 POTATO PRODUCTION IN THE WORLD

## Pototo producing countries

- Developed countries
- ■Developing countries



The world potato sector is undergoing major changes. Until the early 1990's, most potatoes were grown and consumed in Europe, North America and countries of the former Soviet Union. Since then, there has been a dramatic increase in potato production and demand in Asia, Africa and Latin America, where output rose from less than 30 mln mt in the early 1960s to more than 165 mln mt in 2007. FAO data shows that in 2005, for the first time, the developing world's potato production exceeded that of the developed world. China is now the biggest potato producer, and almost a third of all potatoes is harvested in China and India.

| Potato product       | ion (t), 2007 | Potato production per capita (kg), 2006 |       |  |  |
|----------------------|---------------|-------------------------------